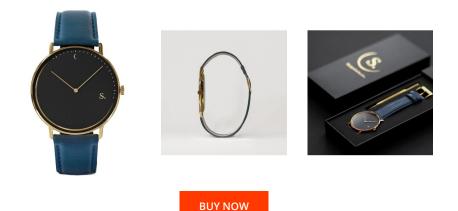

## **DIALANDO**<sup>®</sup>

Sandell ladies' watch SSB38-NBV\_D Specifications

This document contains all the specifications for the Sandell SSB38-NBV\_D ladies' watch. We at the DIALANDO<sup>®</sup> watch store offer a large selection of authentic watches from the best watch brands in the world. https://www.dialando.pt/

| PRODUCT INFORMATION |                  | MATERIAL & COLOUR  |               |
|---------------------|------------------|--------------------|---------------|
| EAN                 | 2000015236577    | Strap Material     | Vegan leather |
| Gender              | Ladies           | Strap Colour       | Blue          |
| Brand               | Sandell          | Colour of the dial | Black         |
| Collection          | Night            | Glass              | Mineral glass |
| Warranty [years]    | 2                |                    |               |
|                     |                  |                    |               |
| PRODUCT EXECUTION   |                  | DETAILS            |               |
| Display Type        | Analogue         | Water resistant    | 3 ATM         |
| Movement type       | Quartz (Battery) |                    |               |
|                     |                  |                    |               |
| MEASURES            |                  |                    |               |
|                     |                  |                    |               |