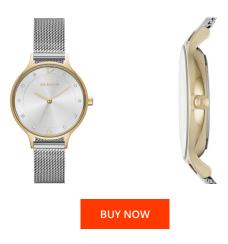

## Skagen ladies' watch SKW2340 Specifications

This document contains all the specifications for the Skagen SKW2340 ladies' watch. We at the DIALANDO® watch store offer a large selection of authentic watches from the best watch brands in the world.

https://www.dialando.pt/

| PRODUCT INFORMATION |               |
|---------------------|---------------|
| EAN                 | 4053858468061 |
| Gender              | Ladies        |
| Brand               | Skagen        |
| Collection          | Anita         |
| Warranty [years]    | 2             |

| PRODUCT EXECUTION             |                  |
|-------------------------------|------------------|
| Display Type                  | Analogue         |
| Movement type                 | Quartz (Battery) |
| Movement Name                 | Analog-quartz    |
| MEASURES                      |                  |
| Case width [mm]               | 30               |
| Case thickness [mm]           | 7                |
| Lug width [mm]                | 12               |
| Max. wrist circumference [mm] | 175              |

| MATERIAL & COLOUR  |                 |
|--------------------|-----------------|
| Strap Material     | Stainless steel |
| Strap Colour       | Silver          |
| Case Material      | Stainless steel |
| Case Colour        | Gold            |
| Case Surface       | Polished        |
| Colour of the dial | Silver          |
| Glass              | Mineral glass   |
| DETAILS            |                 |
| Clasp              | Pin buckle      |
| Water resistant    | 3 ATM           |