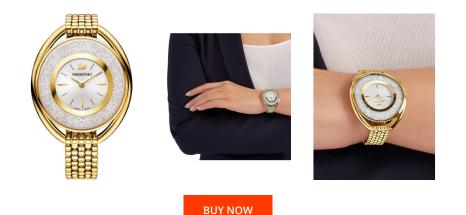

## **DIALANDO**<sup>®</sup>

Swarovski ladies' watch 5200339 Specifications

This document contains all the specifications for the Swarovski 5200339 ladies' watch. We at the DIALANDO<sup>®</sup> watch store offer a large selection of authentic watches from the best watch brands in the world. https://www.dialando.pt/

| PRODUCT INFORMATIO            | Ν                            |
|-------------------------------|------------------------------|
| EAN                           | 9009652003392                |
| Gender                        | Ladies                       |
| Brand                         | Swarovski                    |
| Collection                    | Crystalline Oval             |
| Warranty [years]              | 2                            |
| PRODUCT EXECUTION             |                              |
|                               |                              |
| Display Type                  | Analogue                     |
| Display Type<br>Movement type | Analogue<br>Quartz (Battery) |
|                               |                              |

| MATERIAL & COLOUR  |                 |
|--------------------|-----------------|
| Strap Material     | Stainless steel |
| Strap Colour       | Gold            |
| Colour of the dial | Silver          |
| Stone type         | Swarovski       |
| Glass              | Mineral glass   |
|                    |                 |
| DETAILS            |                 |