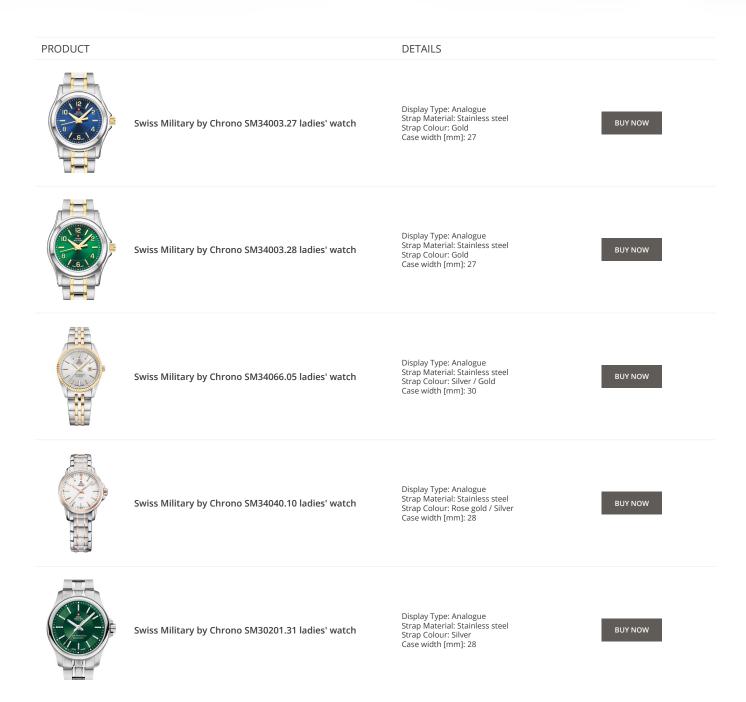

ary by Chrono ladies' watches Catalog



ONLINE CATALOG

This document contains our exclusive collection of Swiss Military by Chrono ladies' watches. All our products are original. We at the DIALANDO<sup>®</sup> watch store are committed to helping you find the perfect watch. https://www.dialando.pt/

PRODUCT



Swiss Military by Chrono SMP36010.09 ladies' watch

Display Type: Analogue Strap Material: Stainless steel Strap Colour: Silver Case width [mm]: 33

Display Type: Analogue Strap Material: Stainless steel

Strap Colour: Silver Case width [mm]: 27

DETAILS

BUY NOW

BUY NOW



Swiss Military by Chrono SM34003.22 ladies' watch

Swiss Military by Chrono SM34003.21 ladies' watch

Display Type: Analogue Strap Material: Stainless steel Strap Colour: Silver Case width [mm]: 27

BUY NOW











Swiss Military by Chrono ladies' watches Catalog

PRODUCT





Swiss Military by Chrono SM34066.10 ladies' watch

Display Type: Analogue Strap Material: Stainless steel Strap Colour: Gold Case width [mm]: 30

BUY NOW