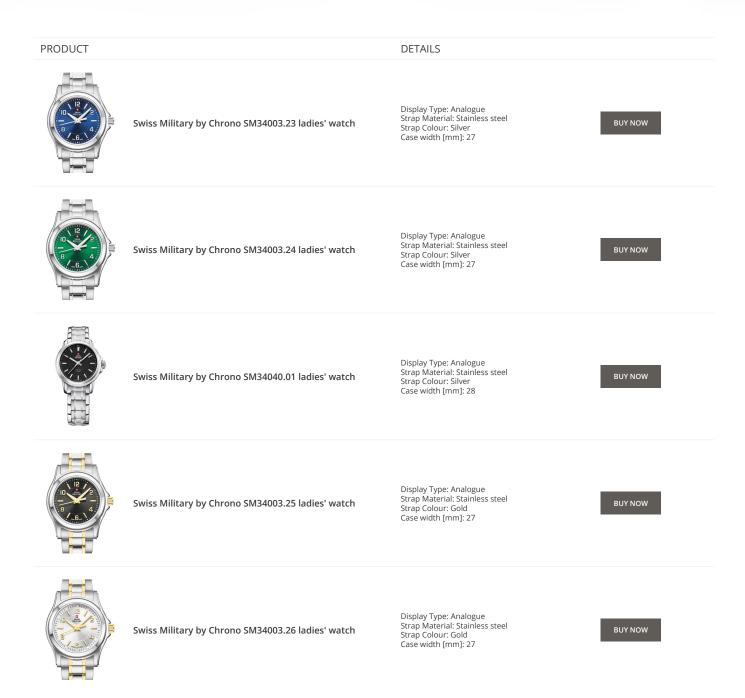

itary by Chrono ladies' watches Catalog



ONLINE CATALOG

This document contains our exclusive collection of Swiss Military by Chrono ladies' watches. All our products are original. We at the DIALANDO<sup>®</sup> watch store are committed to helping you find the perfect watch. https://www.dialando.pt/

PRODUCT



Swiss Military by Chrono SMP36010.09 ladies' watch

Display Type: Analogue Strap Material: Stainless steel Strap Colour: Silver Case width [mm]: 33

Display Type: Analogue Strap Material: Stainless steel

Strap Colour: Silver Case width [mm]: 27

DETAILS

BUY NOW

BUY NOW



Swiss Military by Chrono SM34003.22 ladies' watch

Swiss Military by Chrono SM34003.21 ladies' watch

Display Type: Analogue Strap Material: Stainless steel Strap Colour: Silver Case width [mm]: 27

BUY NOW











Swiss Military by Chrono ladies' watches Catalog

PRODUCT





Swiss Military by Chrono SM34066.10 ladies' watch

Display Type: Analogue Strap Material: Stainless steel Strap Colour: Gold Case width [mm]: 30

BUY NOW