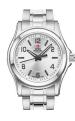

PRODUCT

Swiss Military by Chrono SMP36010.09 ladies' watch

Display Type: Analogue Strap Material: Stainless steel Strap Colour: Silver Case width [mm]: 33

Display Type: Analogue Strap Material: Stainless steel