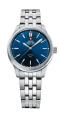

Strap Colour: Silver Case width [mm]: 27

DETAILS

BUY NOW

BUY NOW

Swiss Military by Chrono SM34003.22 ladies' watch

Swiss Military by Chrono SM34003.21 ladies' watch

Display Type: Analogue Strap Material: Stainless steel Strap Colour: Silver Case width [mm]: 27