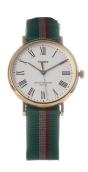

## Timex ladies' watch TW2U46500LG Specifications

**BUY NOW** 

This document contains all the specifications for the Timex TW2U46500LG ladies' watch. We at the DIALANDO® watch store offer a large selection of authentic watches from the best watch brands in the world.

| MATERIAL & COLOUR  |                       |
|--------------------|-----------------------|
| Strap Material     | Nylon                 |
| Strap Colour       | Multicolor            |
| Colour of the dial | White                 |
|                    |                       |
| Glass              | Mineral glass         |
| DETAILS            | Mineral glass         |
|                    | Mineral glass  Buckle |