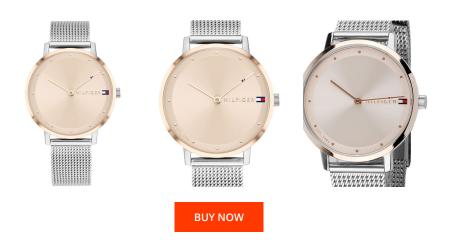

> MATERIAL & COLOUR Strap Material

| PRODUCT INFORMATION |                |  |
|---------------------|----------------|--|
| EAN                 | 7613272357852  |  |
| Gender              | Ladies         |  |
| Brand               | Tommy Hilfiger |  |
| Collection          | Pippa - 35 mm  |  |
| Warranty [years]    | 2              |  |

| Strap Colour       | Silver                           |
|--------------------|----------------------------------|
| Case Material      | Stainless steel                  |
| Case Colour        | Silver / Rose gold               |
| Case Surface       | Polished                         |
| Colour of the dial | Rose gold                        |
| Glass              | Mineral glass                    |
| DETAILS            |                                  |
| Bezel              | Fixed                            |
| Case Bottom        | Stainless steel bottom (pressed) |
| Clasp              | Clip clasp                       |
| Water resistant    | 3 ATM                            |