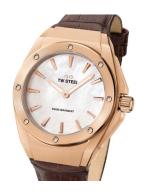

| MATERIAL & COLOUR  |                                     |
|--------------------|-------------------------------------|
| Strap Material     | Real leather                        |
| Strap Colour       | Brown                               |
| Case Material      | Stainless steel                     |
| Case Colour        | Rose gold                           |
| Case Surface       | Polished / Matted                   |
| Colour of the dial | Mother of pearl / White             |
| Glass              | Mineral glass with sapphire coating |
|                    |                                     |
|                    |                                     |

| DETAILS         |                                  |
|-----------------|----------------------------------|
| Bezel           | Fixed                            |
| Case Bottom     | Stainless steel bottom (screwed) |
| Crown           | Screwed                          |
| Clasp           | Pin buckle                       |
| Lighting        | Luminous hands                   |
| Water resistant | 10 ATM                           |