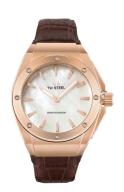

| MATERIAL & COLOUR  |                                     |
|--------------------|-------------------------------------|
| Strap Material     | Real leather                        |
| Strap Colour       | Brown                               |
| Case Material      | Stainless steel                     |
| Case Colour        | Rose gold                           |
| Case Surface       | Polished / Matted                   |
| Colour of the dial | Mother of pearl / White             |
| Glass              | Mineral glass with sapphire coating |
|                    |                                     |
|                    |                                     |

| DETAILS         |                                  |
|-----------------|----------------------------------|
| Bezel           | Fixed                            |
| Case Bottom     | Stainless steel bottom (screwed) |
| Crown           | Screwed                          |
| Clasp           | Pin buckle                       |
| Lighting        | Luminous hands                   |
| Water resistant | 10 ATM                           |