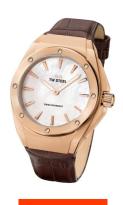

| MATERIAL & COLOUR  |                                     |
|--------------------|-------------------------------------|
| Strap Material     | Real leather                        |
| Strap Colour       | Brown                               |
| Case Material      | Stainless steel                     |
| Case Colour        | Rose gold                           |
| Case Surface       | Polished / Matted                   |
| Colour of the dial | Mother of pearl / White             |
| Glass              | Mineral glass with sapphire coating |
|                    |                                     |
|                    |                                     |

| DETAILS         |                                  |
|-----------------|----------------------------------|
| Bezel           | Fixed                            |
| Case Bottom     | Stainless steel bottom (screwed) |
| Crown           | Screwed                          |
| Clasp           | Pin buckle                       |
| Lighting        | Luminous hands                   |
| Water resistant | 10 ATM                           |