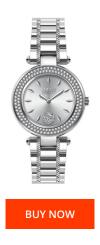

## Versus by Versace ladies' watch VSP713020 Specifications

This document contains all the specifications for the Versus by Versace Brick Lane Crystal VSP713020 ladies' watch. We at the DIALANDO® watch store offer a large selection of authentic watches from the best watch brands in the world. https://www.dialando.pt/

| PRODUCT INFORMATION             |                           |
|---------------------------------|---------------------------|
| EAN                             | 3509000016334             |
| Gender                          | Ladies                    |
| Brand                           | Versus Versace            |
| Collection                      | Brick Lane Crystal        |
| Warranty [years]                | 2                         |
|                                 |                           |
| PRODUCT EXECUTION               |                           |
| PRODUCT EXECUTION  Display Type | Analogue                  |
|                                 | Analogue Quartz (Battery) |
| Display Type                    |                           |
| Display Type  Movement type     | Quartz (Battery)          |

| MATERIAL & COLOUR  |                 |  |
|--------------------|-----------------|--|
| Strap Material     | Stainless steel |  |
| Strap Colour       | Silver          |  |
| Case Material      | Stainless steel |  |
| Colour of the dial | Blue            |  |
| Glass              | Mineral glass   |  |
| DETAILS            |                 |  |
| Clasp              | Folding clasp   |  |
| Water resistant    | 5 ATM           |  |