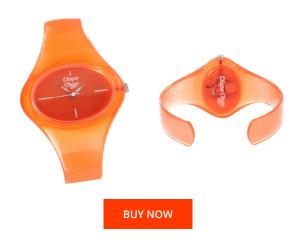

## Chupa Chups ladies' watch 0404/4 Specifications

This document contains all the specifications for the Chupa Chups 0404/4 ladies' watch. We at the DIALANDO® watch store offer a large selection of authentic watches from the best watch brands in the world.

| MATERIAL & COLOUR  |         |
|--------------------|---------|
| Strap Material     | Resin   |
| Strap Colour       | Orange  |
| Colour of the dial | Red     |
| Glass              | Plastic |
|                    |         |
| DETAILS            |         |
| Clasp              | Buckle  |