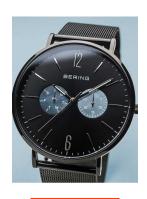

## Bering ladies' watch 14240-123 Specifications

**BUY NOW** 

This document contains all the specifications for the Bering 14240-123 ladies' watch. We at the DIALANDO® watch store offer a large selection of authentic watches from the best watch brands in the world.

| PRODUCT EXECUTION |                                     |
|-------------------|-------------------------------------|
| Display Type      | Analogue                            |
| Movement type     | Quartz (Battery)                    |
| Functions         | Minute / Second / Date / Day / Hour |

| MEASURES            |    |
|---------------------|----|
| Case width [mm]     | 41 |
| Case thickness [mm] | 8  |

| MATERIAL & COLOUR  |                                          |
|--------------------|------------------------------------------|
| Strap Material     | Stainless steel                          |
| Strap Colour       | Black                                    |
| Case Material      | Stainless steel                          |
| Case Colour        | Black                                    |
| Case Surface       | Matted / Polished                        |
| Colour of the dial | Black                                    |
| Glass              | Anti-reflective coating / Sapphire glass |
|                    |                                          |
| DETAILS            |                                          |
| Bezel              | Fixed                                    |

| DETAILS         |                                  |
|-----------------|----------------------------------|
| Bezel           | Fixed                            |
| Case Bottom     | Pressed / Stainless steel bottom |
| Clasp           | Clip clasp                       |
| Lighting        | Luminous hands                   |
| Water resistant | 3 ATM                            |