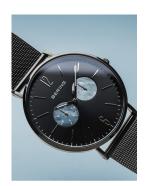

## Bering ladies' watch 14240-123 Specifications

**BUY NOW** 

This document contains all the specifications for the Bering 14240-123 ladies' watch. We at the DIALANDO® watch store offer a large selection of authentic watches from the best watch brands in the world.

| PRODUCT EXECUTION |                                     |
|-------------------|-------------------------------------|
| Display Type      | Analogue                            |
| Movement type     | Quartz (Battery)                    |
| Functions         | Minute / Second / Date / Day / Hour |

| MEASURES            |    |
|---------------------|----|
| Case width [mm]     | 41 |
| Case thickness [mm] | 8  |

| MATERIAL & COLOUR  |                                          |
|--------------------|------------------------------------------|
| Strap Material     | Stainless steel                          |
| Strap Colour       | Black                                    |
| Case Material      | Stainless steel                          |
| Case Colour        | Black                                    |
| Case Surface       | Matted / Polished                        |
| Colour of the dial | Black                                    |
| Glass              | Anti-reflective coating / Sapphire glass |
|                    |                                          |
| DETAILS            |                                          |
| Bezel              | Fixed                                    |

| DETAILS         |                                  |
|-----------------|----------------------------------|
| Bezel           | Fixed                            |
| Case Bottom     | Pressed / Stainless steel bottom |
| Clasp           | Clip clasp                       |
| Lighting        | Luminous hands                   |
| Water resistant | 3 ATM                            |