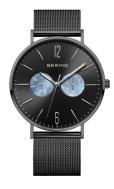

## Bering ladies' watch 14240-123 Specifications

**BUY NOW** 

This document contains all the specifications for the Bering 14240-123 ladies' watch. We at the DIALANDO® watch store offer a large selection of authentic watches from the best watch brands in the world.

| PRODUCT EXECUTION |                                     |
|-------------------|-------------------------------------|
| Display Type      | Analogue                            |
| Movement type     | Quartz (Battery)                    |
| Functions         | Minute / Second / Date / Day / Hour |

| MEASURES            |    |
|---------------------|----|
| Case width [mm]     | 41 |
| Case thickness [mm] | 8  |

| MATERIAL & COLOUR  |                                          |
|--------------------|------------------------------------------|
| Strap Material     | Stainless steel                          |
| Strap Colour       | Black                                    |
| Case Material      | Stainless steel                          |
| Case Colour        | Black                                    |
| Case Surface       | Matted / Polished                        |
| Colour of the dial | Black                                    |
| Glass              | Anti-reflective coating / Sapphire glass |
|                    |                                          |
| DETAILS            |                                          |
| Bezel              | Fixed                                    |

| DETAILS         |                                  |
|-----------------|----------------------------------|
| Bezel           | Fixed                            |
| Case Bottom     | Pressed / Stainless steel bottom |
| Clasp           | Clip clasp                       |
| Lighting        | Luminous hands                   |
| Water resistant | 3 ATM                            |