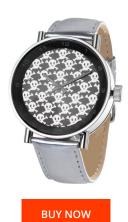

## 666barcelona ladies' watch 666-202 Specifications

This document contains all the specifications for the 666barcelona 666-202 ladies' watch. We at the DIALANDO® watch store offer a large selection of authentic watches from the best watch brands in the world.

| MATERIAL & COLOUR  |               |
|--------------------|---------------|
| Strap Material     | Real leather  |
| Strap Colour       | Silver        |
| Colour of the dial | Black         |
| Glass              | Mineral glass |
|                    |               |
| DETAILS            |               |
| DETAILS<br>Clasp   | Buckle        |