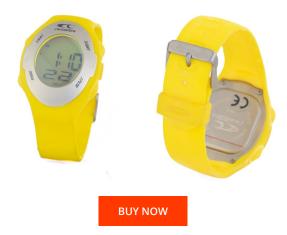

## **DIALANDO**<sup>®</sup>

Chronotech ladies' watch CT7319-04 Specifications

This document contains all the specifications for the Chronotech CT7319-04 ladies' watch. We at the DIALANDO<sup>®</sup> watch store offer a large selection of authentic watches from the best watch brands in the world. https://www.dialando.pt/

| PRODUCT INFORMATION |                  | N  | MATERIAL & COLOUR  |                                                 |
|---------------------|------------------|----|--------------------|-------------------------------------------------|
| EAN                 | 8032636436047    | Si | trap Material      | Rubber                                          |
| Gender              | Unisex           | St | itrap Colour       | Yellow                                          |
| Warranty [years]    | 2                | C  | Colour of the dial | Grey                                            |
|                     |                  | G  | alass              | Mineral glass                                   |
|                     |                  |    |                    |                                                 |
| PRODUCT EXECUTION   |                  | D  | DETAILS            |                                                 |
| Display Type        | Digital          | C  | lasp               | Buckle                                          |
| Movement type       | Quartz (Battery) | W  | Vater resistant    | (Please ask customer service or see the closing |
|                     |                  |    |                    | cover)                                          |
| MEACUDEC            |                  |    |                    |                                                 |
| MEASURES            |                  |    |                    |                                                 |
| Case width [mm]     | 38               |    |                    |                                                 |
|                     |                  |    |                    |                                                 |