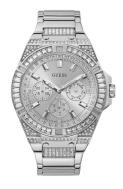

## Guess ladies' watch GW0209G1 Specifications

Beispiel-Box

**BUY NOW** 

This document contains all the specifications for the Guess GW0209G1 ladies' watch. We at the DIALANDO® watch store offer a large selection of authentic watches from the best watch brands in the world.

| MATERIAL & COLOUR  |                                |
|--------------------|--------------------------------|
| Strap Material     | Stainless steel                |
| Strap Colour       | Silver                         |
| Case Material      | Stainless steel                |
| Case Colour        | Silver                         |
| Case Surface       | Polished / Matted              |
| Colour of the dial | Silver                         |
| Glass              | Mineral glass / Hardened glass |
|                    |                                |
| DETAILS            |                                |

| DETAILS         |                                  |
|-----------------|----------------------------------|
| Bezel           | Fixed                            |
| Case Bottom     | Stainless steel bottom / Screwed |
| Clasp           | Folding clasp                    |
| Lighting        | Luminous hands                   |
| Water resistant | 5 ATM                            |