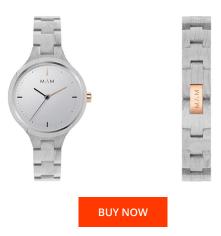

| PRODUCT INFORMATION |                  | MATERIAL & COLOUR  | MATERIAL & COLOUR |  |
|---------------------|------------------|--------------------|-------------------|--|
| EAN                 | 8436564886057    | Strap Material     | Wood              |  |
| Gender              | Unisex           | Strap Colour       | Grey              |  |
| Warranty [years]    | 2                | Colour of the dial | Grey              |  |
|                     |                  | Glass              | Sapphire glass    |  |
|                     |                  |                    |                   |  |
| PRODUCT EXECUTION   |                  | DETAILS            | DETAILS           |  |
| Display Type        | Analogue         | Clasp              | Buckle            |  |
| Movement type       | Quartz (Battery) | Water resistant    | 3 ATM             |  |
|                     |                  |                    |                   |  |
| MEASURES            |                  |                    |                   |  |
| Case width [mm]     | 34               |                    |                   |  |