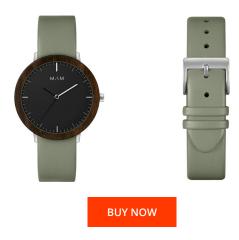

## Mam ladies' watch MAM625 Specifications

This document contains all the specifications for the Mam MAM625 ladies' watch. We at the DIALANDO® watch store offer a large selection of authentic watches from the best watch brands in the world.

| MATERIAL & COLOUR  |                |
|--------------------|----------------|
| Strap Material     | Real leather   |
| Strap Colour       | Green          |
| Colour of the dial | Black          |
| Glass              | Sapphire glass |
| DETAILS            |                |
| Clasp              |                |
|                    | Buckle         |