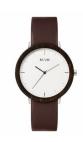

https://www.dialando.pt/

| PRODUCT INFORMATION | l .                          |
|---------------------|------------------------------|
| EAN                 | 8436564886286                |
| Gender              | Unisex                       |
| Warranty [years]    | 2                            |
| DDODLIGT EVECUTION  |                              |
| PRODUCT EXECUTION   |                              |
| Display Type        | Analogue                     |
|                     | Analogue<br>Quartz (Battery) |
| Display Type        |                              |

| MATERIAL & COLOUR  |                |
|--------------------|----------------|
| Strap Material     | Real leather   |
| Strap Colour       | Brown          |
| Colour of the dial | White          |
| Glass              | Sapphire glass |
| DETAILS            |                |
| Clasp              | Buckle         |
| Water resistant    | 3 ATM          |