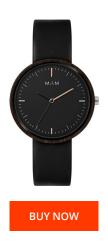

## Mam ladies' watch MAM642 Specifications

This document contains all the specifications for the Mam MAM642 ladies' watch. We at the DIALANDO® watch store offer a large selection of authentic watches from the best watch brands in the world.

| MATERIAL & COLOUR  |                |
|--------------------|----------------|
| Strap Material     | Real leather   |
| Strap Colour       | Black          |
| Colour of the dial | Black          |
| Glass              | Sapphire glass |
| DETAILS            |                |
| Clasp              | Buckle         |
| Water resistant    | 3 ATM          |