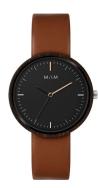

## Mam ladies' watch MAM646 Specifications

**BUY NOW** 

This document contains all the specifications for the Mam MAM646 ladies' watch. We at the DIALANDO® watch store offer a large selection of authentic watches from the best watch brands in the world.

| MATERIAL & COLOUR  |                |
|--------------------|----------------|
| Strap Material     | Real leather   |
| Strap Colour       | Brown          |
| Colour of the dial | Black          |
| Glass              | Sapphire glass |
|                    |                |
| DETAILS            |                |
| Clasp              | Buckle         |