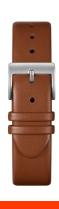

| MATERIAL & COLOUR  |                |
|--------------------|----------------|
| Strap Material     | Real leather   |
| Strap Colour       | Brown          |
| Colour of the dial | Black          |
| Glass              | Sapphire glass |
|                    |                |
| DETAILS            |                |
| Clasp              | Buckle         |