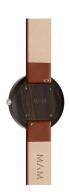

| MATERIAL & COLOUR  |                |
|--------------------|----------------|
| Strap Material     | Real leather   |
| Strap Colour       | Brown          |
| Colour of the dial | Black          |
| Glass              | Sapphire glass |
|                    |                |
| DETAILS            |                |
| Clasp              | Buckle         |