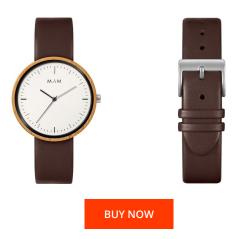

|                  | MATERIAL & COLOUR                           |                                                                                                                                        |
|------------------|---------------------------------------------|----------------------------------------------------------------------------------------------------------------------------------------|
| 8436564886507    | Strap Material                              | Real leather                                                                                                                           |
| Unisex           | Strap Colour                                | Brown                                                                                                                                  |
| 2                | Colour of the dial                          | White                                                                                                                                  |
|                  | Glass                                       | Sapphire glass                                                                                                                         |
|                  |                                             |                                                                                                                                        |
|                  | DETAILS                                     |                                                                                                                                        |
| Analogue         | Clasp                                       | Buckle                                                                                                                                 |
| Quartz (Battery) | Water resistant                             | 3 ATM                                                                                                                                  |
|                  |                                             |                                                                                                                                        |
|                  |                                             |                                                                                                                                        |
| 39               |                                             |                                                                                                                                        |
|                  | Unisex<br>2<br>Analogue<br>Quartz (Battery) | 8436564886507 Strap Material   Unisex Strap Colour   2 Colour of the dial   Glass Glass   V DETAILS   Quartz (Battery) Water resistant |