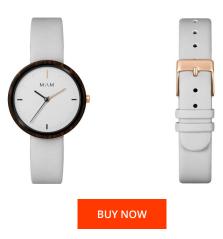

## Mam ladies' watch MAM658 Specifications

This document contains all the specifications for the Mam MAM658 ladies' watch. We at the DIALANDO<sup>®</sup> watch store offer a large selection of authentic watches from the best watch brands in the world. https://www.dialando.pt/

| PRODUCT INFORMATION |                  | MATERIAL & COLOUR  | MATERIAL & COLOUR |  |
|---------------------|------------------|--------------------|-------------------|--|
| EAN                 | 8436564886583    | Strap Material     | Real leather      |  |
| Gender              | Unisex           | Strap Colour       | White             |  |
| Warranty [years]    | 2                | Colour of the dial | White             |  |
|                     |                  | Glass              | Sapphire glass    |  |
|                     |                  |                    |                   |  |
| PRODUCT EXECUTION   |                  | DETAILS            |                   |  |
| Display Type        | Analogue         | Clasp              | Buckle            |  |
| Movement type       | Quartz (Battery) | Water resistant    | 3 ATM             |  |
|                     |                  |                    |                   |  |
| MEASURES            |                  |                    |                   |  |
| Case width [mm]     | 33               |                    |                   |  |
|                     |                  |                    |                   |  |