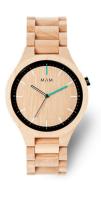

## Mam ladies' watch MAM698 Specifications

**BUY NOW** 

This document contains all the specifications for the Mam MAM698 ladies' watch. We at the DIALANDO® watch store offer a large selection of authentic watches from the best watch brands in the world.

| MATERIAL & COLOUR    |                |
|----------------------|----------------|
| Strap Material       | Wood           |
| Strap Colour         | Brown          |
| Colour of the dial   | Brown          |
| Glass                | Sapphire glass |
|                      |                |
| DETAILS              |                |
| <b>DETAILS</b> Clasp | Buckle         |