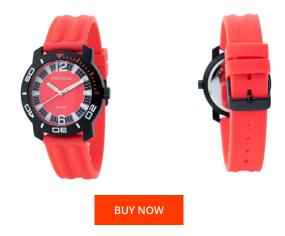

| PRODUCT INFORMATION                                   |                              | MATERIAL & COLOUR       |                 |
|-------------------------------------------------------|------------------------------|-------------------------|-----------------|
| EAN                                                   | 8431777774467                | Strap Material          | Rubber          |
| Gender                                                | Unisex                       | Strap Colour            | Pink            |
| Warranty [years]                                      | 2                            | Colour of the dial      | Pink            |
|                                                       |                              | Glass                   | Mineral glass   |
|                                                       |                              |                         |                 |
|                                                       |                              |                         |                 |
| PRODUCT EXECUTION                                     |                              | DETAILS                 |                 |
|                                                       | Analogue                     | <b>DETAILS</b><br>Clasp | Buckle          |
| Display Type                                          | Analogue<br>Quartz (Battery) |                         | Buckle<br>5 ATM |
| Display Type                                          |                              | Clasp                   |                 |
| PRODUCT EXECUTION Display Type Movement type MEASURES |                              | Clasp                   |                 |