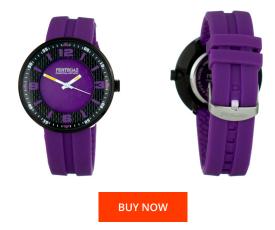

## **DIALANDO**<sup>®</sup>

Pertegaz ladies' watch PDS-005-L Specifications

This document contains all the specifications for the Pertegaz PDS-005-L ladies' watch. We at the DIALANDO<sup>®</sup> watch store offer a large selection of authentic watches from the best watch brands in the world. https://www.dialando.pt/

| PRODUCT INFORMATION |                  | MATERIAL & COLOUR  |                                                 |
|---------------------|------------------|--------------------|-------------------------------------------------|
| Ν                   | 8435378730747    | Strap Material     | Rubber                                          |
| ender               | Unisex           | Strap Colour       | Purple                                          |
| /arranty [years]    | 2                | Colour of the dial | Purple                                          |
|                     |                  | Glass              | Mineral glass                                   |
|                     |                  |                    |                                                 |
| RODUCT EXECUTION    |                  | DETAILS            |                                                 |
| isplay Type         | Analogue         | Clasp              | Buckle                                          |
| lovement type       | Quartz (Battery) | Water resistant    | (Please ask customer service or see the closing |
|                     |                  |                    | cover)                                          |
|                     |                  |                    |                                                 |
| IEASURES            |                  |                    |                                                 |
| ase width [mm]      | 44               |                    |                                                 |
|                     |                  |                    |                                                 |