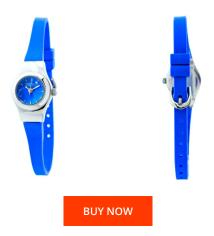

## **DIALANDO**<sup>®</sup>

Pertegaz ladies' watch PDS-013-A Specifications

This document contains all the specifications for the Pertegaz PDS-013-A ladies' watch. We at the DIALANDO<sup>®</sup> watch store offer a large selection of authentic watches from the best watch brands in the world. https://www.dialando.pt/

| PRODUCT INFORMATION |                  | MATERIAL & COLOUR |                    |                                                 |
|---------------------|------------------|-------------------|--------------------|-------------------------------------------------|
| EAN                 | 8435378731744    |                   | Strap Material     | Rubber                                          |
| Gender              | Unisex           |                   | Strap Colour       | Blue                                            |
| Warranty [years]    | 2                |                   | Colour of the dial | Blue                                            |
|                     |                  |                   | Glass              | Mineral glass                                   |
|                     |                  |                   |                    |                                                 |
| PRODUCT EXECUTION   |                  |                   | DETAILS            |                                                 |
| Display Type        | Analogue         |                   | Clasp              | Buckle                                          |
| Novement type       | Quartz (Battery) |                   | Water resistant    | (Please ask customer service or see the closing |
|                     |                  |                   |                    | cover)                                          |
|                     |                  |                   |                    |                                                 |
| MEASURES            |                  |                   |                    |                                                 |
| Case width [mm]     | 19               |                   |                    |                                                 |
|                     |                  |                   |                    |                                                 |