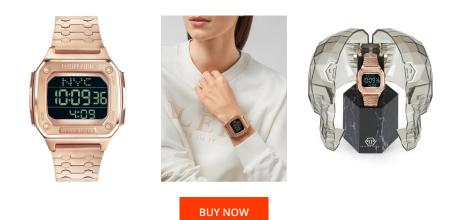

## Philipp Plein ladies' watch PWHAA0721 Specifications

This document contains all the specifications for the Philipp Plein HYPER \$PORT PWHAA0721 ladies' watch. We at the DIALANDO<sup>®</sup> watch store offer a large selection of authentic watches from the best watch brands in the world. https://www.dialando.pt/

| DUCT INFORMATION |                       |                    |                 |
|------------------|-----------------------|--------------------|-----------------|
|                  |                       | MATERIAL & COLOUR  |                 |
|                  | 7630615107103         | Strap Material     | Stainless steel |
| er               | Unisex / Ladies / Men | Strap Colour       | Rose gold       |
| Varranty [years] | 2                     | Colour of the dial | Black           |
|                  |                       | Glass              | Mineral glass   |
|                  |                       |                    |                 |
| JCT EXECUTION    |                       | DETAILS            |                 |
| Туре             | Digital               | Clasp              | Folding clasp   |
| ment type        | Quartz (Battery)      | Water resistant    | 5 ATM           |
|                  |                       |                    |                 |
| URES             |                       |                    |                 |
| ORES             |                       |                    |                 |