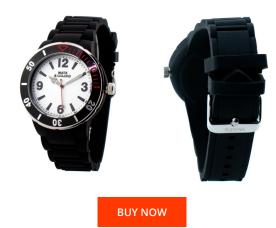

## Watx ladies' watch RWA1622-C1300 Specifications

This document contains all the specifications for the Watx RWA1622-C1300 ladies' watch. We at the DIALANDO<sup>®</sup> watch store offer a large selection of authentic watches from the best watch brands in the world. https://www.dialando.pt/

| PRODUCT INFORMATION |                  | MATERIAL & COLOUR  | MATERIAL & COLOUR |  |
|---------------------|------------------|--------------------|-------------------|--|
| EAN                 | 8431777785326    | Strap Material     | Rubber            |  |
| Gender              | Unisex           | Strap Colour       | Black             |  |
| Warranty [years]    | 2                | Colour of the dial | White             |  |
|                     |                  | Glass              | Mineral glass     |  |
|                     |                  |                    |                   |  |
| PRODUCT EXECUTION   |                  | DETAILS            |                   |  |
| Display Type        | Analogue         | Clasp              | Buckle            |  |
| Movement type       | Quartz (Battery) | Water resistant    | 5 ATM             |  |
|                     |                  |                    |                   |  |
| MEASURES            |                  |                    |                   |  |
| Case width [mm]     | 44               |                    |                   |  |