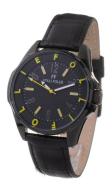

## Folli Follie ladies' watch WF13Y006SPY Specifications

**BUY NOW** 

This document contains all the specifications for the Folli Follie WF13Y006SPY ladies' watch. We at the DIALANDO® watch store offer a large selection of authentic watches from the best watch brands in the world.

| MATERIAL & COLOUR  |               |
|--------------------|---------------|
| Strap Material     | Real leather  |
| Strap Colour       | Black         |
| Colour of the dial | Black         |
| Glass              | Mineral glass |
| DETAILS            |               |
|                    |               |
| Clasp              | Buckle        |