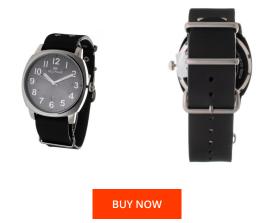

| PRODUCT INFORMATION               |                              | MATERIAL & COLOUR       |                 |
|-----------------------------------|------------------------------|-------------------------|-----------------|
| EAN                               | 8431777822342                | Strap Material          | Real leather    |
| Gender                            | Unisex                       | Strap Colour            | Black           |
| Warranty [years]                  | 2                            | Colour of the dial      | Black           |
|                                   |                              | Glass                   | Mineral glass   |
|                                   |                              |                         |                 |
| PRODUCT EXECUTION                 |                              |                         |                 |
| PRODUCT EXECUTION                 |                              | DETAILS                 |                 |
| PRODUCT EXECUTION<br>Display Type | Analogue                     | <b>DETAILS</b><br>Clasp | Buckle          |
|                                   | Analogue<br>Quartz (Battery) |                         | Buckle<br>3 ATM |
| Display Type                      | 5                            | Clasp                   |                 |
| Display Type                      | 5                            | Clasp                   |                 |
| Display Type<br>Movement type     | 5                            | Clasp                   |                 |