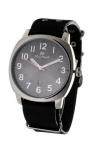

## Folli Follie ladies' watch WT14T0015DSDF Specifications

**BUY NOW** 

This document contains all the specifications for the Folli Follie WT14T0015DSDF ladies' watch. We at the DIALANDO® watch store offer a large selection of authentic watches from the best watch brands in the world.

| MATERIAL & COLOUR  |               |
|--------------------|---------------|
| Strap Material     | Real leather  |
| Strap Colour       | Black         |
| Colour of the dial | Black         |
| Glass              | Mineral glass |
| DETAILS            |               |
|                    |               |
| Clasp              | Buckle        |