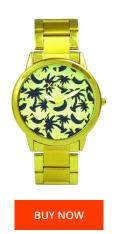

## Xtress ladies' watch XPA1033-45 Specifications

This document contains all the specifications for the Xtress XPA1033-45 ladies' watch. We at the DIALANDO® watch store offer a large selection of authentic watches from the best watch brands in the world.

| MATERIAL & COLOUR  |                                                        |
|--------------------|--------------------------------------------------------|
| Strap Material     | Stainless steel                                        |
| Strap Colour       | Gold                                                   |
| Colour of the dial | Gold                                                   |
| Glass              | Mineral glass                                          |
| DETAILS            |                                                        |
| Water resistant    | (Please ask customer service or see the closing cover) |