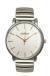

#### Arabians watches for men Catalog

PRODUCT DETAILS

Arabians DBA2086M ladies' watch

Display Type: Analogue Strap Material: Real leather Strap Colour: Brown Case width [mm]: 40

BUY NOW

Arabians DBH2188D men's watch

Display Type: Analogue Strap Material: Stainless steel Strap Colour: Silver Case width [mm]: 39

BUY NOW

Arabians DBH2188R men's watch

Display Type: Analogue Strap Material: Stainless steel Strap Colour: Silver Case width [mm]: 39