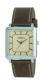

#### Arabians watches for men Catalog

PRODUCT DETAILS

Arabians DBP2099N ladies' watch

Display Type: Analogue Strap Material: Real leather Strap Colour: Black Case width [mm]: 40

BUY NOW

Arabians DBP2116D men's watch