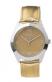

#### Arabians watches for men Catalog

PRODUCT DETAILS

Arabians HBA2212G ladies' watch

Display Type: Analogue Strap Material: Real leather Strap Colour: Gold Case width [mm]: 40

BUY NOW

Arabians HBA2212J ladies' watch