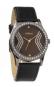

#### Arabians watches for men Catalog

PRODUCT DETAILS

Arabians HBA2065W men's watch

Display Type: Analogue Strap Material: Rubber Strap Colour: Black Case width [mm]: 48

BUY NOW

Arabians HBA2228A ladies' watch