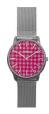

#### Arabians watches for men Catalog

| PRODUCT |                               | DETAILS                                                                                          |         |
|---------|-------------------------------|--------------------------------------------------------------------------------------------------|---------|
|         | Arabians HBA2258R men's watch | Display Type: Analogue<br>Strap Material: Silicone<br>Strap Colour: Red<br>Case width [mm]: 43   | BUY NOW |
| 9 6     | Arabians HBA2259A men's watch | Display Type: Analogue<br>Strap Material: Silicone<br>Strap Colour: Blue<br>Case width [mm]: 43  | BUY NOW |
| 9 6     | Arabians HBA2259B men's watch | Display Type: Analogue<br>Strap Material: Silicone<br>Strap Colour: Beige<br>Case width [mm]: 43 | BUY NOW |
| 9 6     | Arabians HBA2259N men's watch | Display Type: Analogue<br>Strap Material: Silicone<br>Strap Colour: Black<br>Case width [mm]: 43 | BUY NOW |
| 9 6     | Arabians HBA2259R men's watch | Display Type: Analogue<br>Strap Material: Silicone<br>Strap Colour: Red<br>Case width [mm]: 43   | BUY NOW |