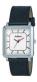

#### Arabians watches for men Catalog

PRODUCT DETAILS

Arabians DBP2099N ladies' watch

Display Type: Analogue Strap Material: Real leather Strap Colour: Black Case width [mm]: 40

BUY NOW

Arabians DBP2116D men's watch

Display Type: Analogue Strap Material: Rubber Strap Colour: Grey Case width [mm]: 35

BUY NOW

Arabians DBP2262D ladies' watch

Display Type: Analogue Strap Material: Stainless steel Strap Colour: Silver Case width [mm]: 37