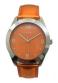

BUY NOW

Arabians DBP2046A ladies' watch

Display Type: Analogue Strap Material: Silicone Strap Colour: Blue Case width [mm]: 33

BUY NOW

Arabians HBA2212C ladies' watch

Display Type: Analogue Strap Material: Real leather Strap Colour: Orange Case width [mm]: 40