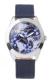

#### Arabians watches for men Catalog

PRODUCT DETAILS

Arabians DBA2086M ladies' watch

Display Type: Analogue Strap Material: Real leather Strap Colour: Brown Case width [mm]: 40

BUY NOW

Arabians DBH2188D men's watch