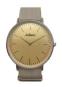

https://www.dialando.pt/

| PRODUCT |                                 | DETAILS                                                                                              | DETAILS |  |
|---------|---------------------------------|------------------------------------------------------------------------------------------------------|---------|--|
|         | Arabians DBA2122B ladies' watch | Display Type: Analogue<br>Strap Material: Silicone<br>Strap Colour: Beige<br>Case width [mm]: 38     | BUY NOW |  |
|         | Arabians DBA2088D ladies' watch | Display Type: Analogue<br>Strap Material: Real leather<br>Strap Colour: Black<br>Case width [mm]: 40 | BUY NOW |  |
|         | Arabians DBA2125M ladies' watch | Display Type: Analogue<br>Strap Material: Silicone<br>Strap Colour: Brown<br>Case width [mm]: 38     | BUY NOW |  |