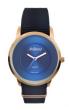

leather Strap Colour: Brown Case width [mm]: 33

BUY NOW



Arabians DBA2272A men's watch

Display Type: Analogue Strap Material: Stainless steel Strap Colour: Silver Case width [mm]: 36

BUY NOW



Arabians DBA2272F men's watch

Display Type: Analogue Strap Material: Stainless steel Strap Colour: Silver Case width [mm]: 36

#### Arabians watches for men Catalog

PRODUCT DETAILS



Arabians DBA2272P men's watch

Display Type: Analogue Strap Material: Stainless steel Strap Colour: Silver Case width [mm]: 36

BUY NOW



Arabians DBA2272R men's watch

Display Type: Analogue Strap Material: Stainless steel Strap Colour: Silver Case width [mm]: 36

BUY NOW



Arabians DBA2272T men's watch

Display Type: Analogue Strap Material: Stainless steel Strap Colour: Silver Case width [mm]: 36

BUY NOW



Arabians DBH2187B ladies' watch

Display Type: Analogue Strap Material: Textile Strap Colour: Black Case width [mm]: 34

BUY NOW



Arabians DBH2187BA ladies' watch

Display Type: Analogue Strap Material: Real leather Strap Colour: Blue Case width [mm]: 34

#### Arabians watches for men Catalog

PRODUCT DETAILS



Arabians DBH2187N ladies' watch

Display Type: Analogue Strap Material: Real leather Strap Colour: Black Case width [mm]: 34

BUY NOW

Arabians DBH2187NT ladies' watch

Display Type: Analogue Strap Material: Textile Strap Colour: Black Case width [mm]: 34

BUY NOW



Arabians DBH2187WN ladies' watch

Display Type: Analogue Strap Material: Real leather Strap Colour: Black Case width [mm]: 34

BUY NOW



Arabians DBP2046A ladies' watch

Display Type: Analogue Strap Material: Sili