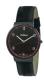

#### Arabians watches for men Catalog

PRODUCT DETAILS

Arabians DBP2099N ladies' watch

Display Type: Analogue Strap Material: Real leather Strap Colour: Black Case width [mm]: 40

BUY NOW

Arabians DBP2116D men's watch