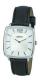

Arabians watches for men Catalog

ONLINE CATALOG

This document contains our exclusive collection of Arabians watches for men. All our products are original. We at the DIALANDO® watch store are committed to helping you find the perfect watch.

#### Arabians watches for men Catalog

PRODUCT DETAILS

Arabians DBP2099N ladies' watch

Display Type: Analogue Strap Material: Real leather Strap Colour: Black Case width [mm]: 40

BUY NOW

Arabians DBP2116D men's watch

Display Type: Analogue Strap Material: Rubber Strap Colour: Grey Case width [mm]: 35

BUY NOW

Arabians DBP2262D ladies' watch

Display Type: Analogue Strap Material: Stainless steel Strap Colour: Silver Case width [mm]: 37