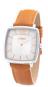

#### Arabians watches for men Catalog

PRODUCT DETAILS

Arabians DBP2099N ladies' watch

Display Type: Analogue Strap Material: Real leather Strap Colour: Black Case width [mm]: 40

BUY NOW

Arabians DBP2116D men's watch