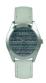

https://www.dialando.pt/

| PRODUCT |                                 | DETAILS                                                                                              | DETAILS |  |
|---------|---------------------------------|------------------------------------------------------------------------------------------------------|---------|--|
|         | Arabians DBA2122B ladies' watch | Display Type: Analogue<br>Strap Material: Silicone<br>Strap Colour: Beige<br>Case width [mm]: 38     | BUY NOW |  |
|         | Arabians DBA2088D ladies' watch | Display Type: Analogue<br>Strap Material: Real leather<br>Strap Colour: Black<br>Case width [mm]: 40 | BUY NOW |  |
|         | Arabians DBA2125M ladies' watch | Display Type: Analogue<br>Strap Material: Silicone<br>Strap Colour: Brown<br>Case width [mm]: 38     | BUY NOW |  |