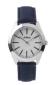

Display Type: Analogue Strap Material: Rubber Strap Colour: Grey Case width [mm]: 35

BUY NOW

Arabians DBP2262D ladies' watch

Display Type: Analogue Strap Material: Stainless steel Strap Colour: Silver Case width [mm]: 37

BUY NOW

Arabians DBP2262G ladies' watch

Display Type: Analogue Strap Material: Real leather Strap Colour: White Case width [mm]: 37

BUY NOW

Arabians DBP2262R ladies' watch

Display Type: Analogue Strap Material: Real leather Strap Colour: Pink Case width [mm]: 37