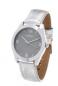

#### Arabians watches for men Catalog

PRODUCT DETAILS

Arabians DBP2099N ladies' watch

Display Type: Analogue Strap Material: Real leather Strap Colour: Black Case width [mm]: 40

BUY NOW

Arabians DBP2116D men's watch

Display Type: Analogue Strap Material: Rubber Strap Colour: Grey Case width [mm]: 35

BUY NOW

Arabians DBP2262D ladies' watch

Display Type: Analogue Strap Material: Stainless steel Strap Colour: Silver Case width [mm]: 37