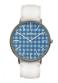

Arabians watches for men Catalog

ONLINE CATALOG

This document contains our exclusive collection of Arabians watches for men. All our products are original. We at the DIALANDO® watch store are committed to helping you find the perfect watch.

#### Arabians watches for men Catalog

PRODUCT DETAILS

Arabians DBP2099N ladies' watch

Display Type: Analogue Strap Material: Real leather Strap Colour: Black Case width [mm]: 40

BUY NOW

Arabians DBP2116D men's watch

Display Type: Analogue Strap Material: Rubber Strap Colour: Grey Case width [mm]: 35

BUY NOW

Arabians DBP2262D ladies' watch

Display Type: Analogue Strap Material: Stainless steel Strap Colour: Silver Case width [mm]: 37