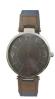

#### Arabians watches for men Catalog

PRODUCT DETAILS

Arabians HBA2212D ladies' watch

Display Type: Analogue Strap Material: Real leather Strap Colour: White Case width [mm]: 40

BUY NOW

Arabians DBA2252A ladies' watch