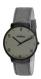

https://www.dialando.pt/

| PRODUCT |                                 | DETAILS                                                                                              | DETAILS |  |
|---------|---------------------------------|------------------------------------------------------------------------------------------------------|---------|--|
|         | Arabians DBA2122B ladies' watch | Display Type: Analogue<br>Strap Material: Silicone<br>Strap Colour: Beige<br>Case width [mm]: 38     | BUY NOW |  |
|         | Arabians DBA2088D ladies' watch | Display Type: Analogue<br>Strap Material: Real leather<br>Strap Colour: Black<br>Case width [mm]: 40 | BUY NOW |  |
|         | Arabians DBA2125M ladies' watch | Display Type: Analogue<br>Strap Material: Silicone<br>Strap Colour: Brown<br>Case width [mm]: 38     | BUY NOW |  |