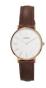

https://www.dialando.pt/

| PRODUCT |                                 | DETAILS                                                                                              | DETAILS |  |
|---------|---------------------------------|------------------------------------------------------------------------------------------------------|---------|--|
|         | Arabians DBA2122B ladies' watch | Display Type: Analogue<br>Strap Material: Silicone<br>Strap Colour: Beige<br>Case width [mm]: 38     | BUY NOW |  |
|         | Arabians DBA2088D ladies' watch | Display Type: Analogue<br>Strap Material: Real leather<br>Strap Colour: Black<br>Case width [mm]: 40 | BUY NOW |  |
|         | Arabians DBA2125M ladies' watch | Display Type: Analogue<br>Strap Material: Silicone<br>Strap Colour: Brown<br>Case width [mm]: 38     | BUY NOW |  |