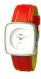

https://www.dialando.pt/

| PRODUCT |                                 | DETAILS                                                                                              | DETAILS |  |
|---------|---------------------------------|------------------------------------------------------------------------------------------------------|---------|--|
|         | Arabians DBA2122B ladies' watch | Display Type: Analogue<br>Strap Material: Silicone<br>Strap Colour: Beige<br>Case width [mm]: 38     | BUY NOW |  |
|         | Arabians DBA2088D ladies' watch | Display Type: Analogue<br>Strap Material: Real leather<br>Strap Colour: Black<br>Case width [mm]: 40 | BUY NOW |  |
|         | Arabians DBA2125M ladies' watch | Display Type: Analogue<br>Strap Material: Silicone<br>Strap Colour: Brown<br>Case width [mm]: 38     | BUY NOW |  |