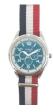

#### Arabians watches for men Catalog

**PRODUCT DETAILS** Display Type: Analogue Strap Material: Real leather Strap Colour: Blue Case width [mm]: 45 **BUY NOW** Arabians HBP2210B men's watch Display Type: Analogue Strap Material: Real leather Strap Colour: Brown Case width [mm]: 45 Arabians HBP2210E men's watch BUY NOW Display Type: Analogue Strap Material: Real leather Strap Colour: Red Case width [mm]: 45 Arabians HBP2210Y men's watch BUY NOW Display Type: Analogue Strap Material: Textile Strap Colour: Blue Case width [mm]: 40 Arabians HNA2236A ladies' watch BUY NOW Display Type: Analogue Strap Material: Textile Strap Colour: Beige Case width [mm]: 40 Arabians HNA2236B men's watch BUY NOW