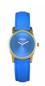

ainless steel Strap Colour: Silver Case width [mm]: 36

BUY NOW



Arabians DBA2272F men's watch

Display Type: Analogue Strap Material: Stainless steel Strap Colour: Silver Case width [mm]: 36

#### Arabians watches for men Catalog

PRODUCT DETAILS



Arabians DBA2272P men's watch

Display Type: Analogue Strap Material: Stainless steel Strap Colour: Silver Case width [mm]: 36

BUY NOW



Arabians DBA2272R men's watch

Display Type: Analogue Strap Material: Stainless steel Strap Colour: Silver Case width [mm]: 36

BUY NOW



Arabians DBA2272T men's watch

Display Type: Analogue Strap Material: Stainless steel Strap Colour: Silver Case width [mm]: 36

BUY NOW



Arabians DBH2187B ladies' watch

Display Type: Analogue Strap Material: Textile Strap Colour: Black Case width [mm]: 34

BUY NOW



Arabians DBH2187BA ladies' watch

Display Type: Analogue Strap Material: Real leather Strap Colour: Blue Case width [mm]: 34

#### Arabians watches for men Catalog

PRODUCT DETAILS



Arabians DBH2187N ladies' watch

Display Type: Analogue Strap Material: Real leather Strap Colour: Black Case width [mm]: 34

BUY NOW

Arabians DBH2187NT ladies' watch

Display Type: Analogue Strap Material: Textile Strap Colour: Black Case width [mm]: 34

BUY NOW



Arabians DBH2187WN ladies' watch

Display Type: Analogue Strap Material: Real leather Strap Colour: Black Case width [mm]: 34

BUY NOW



Arabians DBP2046A ladies' watch

Display Type: Analogue Strap Material: Silicone Strap Colour: Blue Case width [mm]: 33

BUY NOW



Arabians HBA2212C ladies' watch

Display Type: Analogue Strap Material: Real