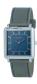

https://www.dialando.pt/

| PRODUCT |                                 | DETAILS                                                                                              | DETAILS |  |
|---------|---------------------------------|------------------------------------------------------------------------------------------------------|---------|--|
|         | Arabians DBA2122B ladies' watch | Display Type: Analogue<br>Strap Material: Silicone<br>Strap Colour: Beige<br>Case width [mm]: 38     | BUY NOW |  |
|         | Arabians DBA2088D ladies' watch | Display Type: Analogue<br>Strap Material: Real leather<br>Strap Colour: Black<br>Case width [mm]: 40 | BUY NOW |  |
|         | Arabians DBA2125M ladies' watch | Display Type: Analogue<br>Strap Material: Silicone<br>Strap Colour: Brown<br>Case width [mm]: 38     | BUY NOW |  |