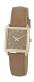

BUY NOW

Arabians DBP2262G ladies' watch

Display Type: Analogue Strap Material: Real leather Strap Colour: White Case width [mm]: 37

BUY NOW

Arabians DBP2262R ladies' watch

Display Type: Analogue Strap Material: Real leather Strap Colour: Pink Case width [mm]: 37

#### Arabians watches for men Catalog

PRODUCT DETAILS

Arabians DBP2262S ladies' watch

Display Type: Analogue Strap Material: Real leather Strap Colour: Silver Case width [mm]: 37

BUY NOW

Arabians HBA2066P ladies' watch