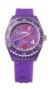

Display Type: Analogue Strap Material: Silicone Strap Colour: Violet Case width [mm]: 40

BUY NOW

Arabians DBA2087L ladies' watch

Display Type: Analogue Strap Material: Real leather Strap Colour: Black Case width [mm]: 40