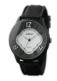

#### Arabians watches for men Catalog

PRODUCT DETAILS

Arabians DBA2086M ladies' watch

Display Type: Analogue Strap Material: Real leather Strap Colour: Brown Case width [mm]: 40

BUY NOW

Arabians DBH2188D men's watch