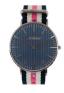

https://www.dialando.pt/

| PRODUCT |                                 | DETAILS                                                                                              | DETAILS |  |
|---------|---------------------------------|------------------------------------------------------------------------------------------------------|---------|--|
|         | Arabians DBA2122B ladies' watch | Display Type: Analogue<br>Strap Material: Silicone<br>Strap Colour: Beige<br>Case width [mm]: 38     | BUY NOW |  |
|         | Arabians DBA2088D ladies' watch | Display Type: Analogue<br>Strap Material: Real leather<br>Strap Colour: Black<br>Case width [mm]: 40 | BUY NOW |  |
|         | Arabians DBA2125M ladies' watch | Display Type: Analogue<br>Strap Material: Silicone<br>Strap Colour: Brown<br>Case width [mm]: 38     | BUY NOW |  |