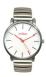

#### Arabians watches for men Catalog

PRODUCT DETAILS

Arabians DBA2086M ladies' watch

Display Type: Analogue Strap Material: Real leather Strap Colour: Brown Case width [mm]: 40

BUY NOW

Arabians DBH2188D men's watch