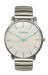

Display Type: Analogue Strap Material: Stainless steel Strap Colour: Silver Case width [mm]: 39

BUY NOW

Arabians DBH2188R men's watch

Display Type: Analogue Strap Material: Stainless steel Strap Colour: Silver Case width [mm]: 39