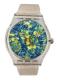

#### Arabians watches for men Catalog

PRODUCT DETAILS

Arabians DBP0221A ladies' watch

Display Type: Analogue Strap Material: Textile Strap Colour: Multicolor Case width [mm]: 37

BUY NOW

Arabians DBP0221C ladies' watch

Display Type: Analogue Strap Material: Textile Strap Colour: Multicolor Case width [mm]: 37

BUY NOW

Arabians DBP2045P ladies' watch

Display Type: Analogue Strap Material: Real leather Strap Colour: Pink Case width [mm]: 38