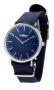

#### Arabians watches for men Catalog

**PRODUCT DETAILS** Display Type: Analogue Strap Material: Real leather Strap Colour: Blue Case width [mm]: 45 **BUY NOW** Arabians HBP2210B men's watch Display Type: Analogue Strap Material: Real leather Strap Colour: Brown Case width [mm]: 45 Arabians HBP2210E men's watch BUY NOW Display Type: Analogue Strap Material: Real leather Strap Colour: Red Case width [mm]: 45 Arabians HBP2210Y men's watch BUY NOW Display Type: Analogue Strap Material: Textile Strap Colour: Blue Case width [mm]: 40 Arabians HNA2236A ladies' watch BUY NOW Display Type: Analogue Strap Material: Textile Strap Colour: Beige Case width [mm]: 40 Arabians HNA2236B men's watch BUY NOW