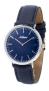

#### Arabians watches for men Catalog

PRODUCT DETAILS

Arabians DBP2099N ladies' watch

Display Type: Analogue Strap Material: Real leather Strap Colour: Black Case width [mm]: 40

BUY NOW

Arabians DBP2116D men's watch