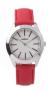

BUY NOW

Arabians DBP2262G ladies' watch

Display Type: Analogue Strap Material: Real leather Strap Colour: White Case width [mm]: 37

BUY NOW

Arabians DBP2262R ladies' watch

Display Type: Analogue Strap Material: Real leather Strap Colour: Pink Case width [mm]: 37

#### Arabians watches for men Catalog

PRODUCT DETAILS

Arabians DBP2262S ladies' watch

Display Type: Analogue Strap Material: Real leather Strap Colour: Silver Case width [mm]: 37

BUY NOW

Arabians HBA2066P ladies' watch