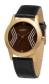

#### Arabians watches for men Catalog

PRODUCT DETAILS

Arabians DBP2262S ladies' watch

Display Type: Analogue Strap Material: Real leather Strap Colour: Silver Case width [mm]: 37

BUY NOW

Arabians HBA2066P ladies' watch