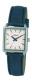

#### Arabians watches for men Catalog

PRODUCT DETAILS

Arabians DBP2099N ladies' watch

Display Type: Analogue Strap Material: Real leather Strap Colour: Black Case width [mm]: 40

BUY NOW

Arabians DBP2116D men's watch

Display Type: Analogue Strap Material: Rubber Strap Colour: Grey Case width [mm]: 35

BUY NOW

Arabians DBP2262D ladies' watch

Display Type: Analogue Strap Material: Stainless steel Strap Colour: Silver Case width [mm]: 37