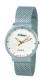

Display Type: Analogue Strap Material: Rubber Strap Colour: Grey Case width [mm]: 35

BUY NOW

Arabians DBP2262D ladies' watch

Display Type: Analogue Strap Material: Stainless steel Strap Colour: Silver Case width [mm]: 37