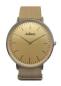

#### Arabians watches for men Catalog

PRODUCT DETAILS

Arabians HBP2175W ladies' watch

Display Type: Analogue Strap Material: Rubber Strap Colour: Blue Case width [mm]: 40

BUY NOW

Arabians DBA2086ML ladies' watch