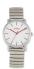

BUY NOW

Arabians DBA2272A men's watch

Display Type: Analogue Strap Material: Stainless steel Strap Colour: Silver Case width [mm]: 36

BUY NOW

Arabians DBA2272F men's watch

Display Type: Analogue Strap Material: Stainless steel Strap Colour: Silver Case width [mm]: 36

#### Arabians watches for men Catalog

PRODUCT DETAILS

Arabians DBA2272P men's watch

Display Type: Analogue Strap Material: Stainless steel Strap Colour: Silver Case width [mm]: 36

BUY NOW

Arabians DBA2272R men's watch