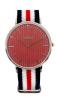

Arabians watches for men Catalog

ONLINE CATALOG

This document contains our exclusive collection of Arabians watches for men. All our products are original. We at the DIALANDO® watch store are committed to helping you find the perfect watch.

https://www.dialando.pt/

| PRODUCT |                                 | DETAILS                                                                                              | DETAILS |  |
|---------|---------------------------------|------------------------------------------------------------------------------------------------------|---------|--|
|         | Arabians DBA2122B ladies' watch | Display Type: Analogue<br>Strap Material: Silicone<br>Strap Colour: Beige<br>Case width [mm]: 38     | BUY NOW |  |
|         | Arabians DBA2088D ladies' watch | Display Type: Analogue<br>Strap Material: Real leather<br>Strap Colour: Black<br>Case width [mm]: 40 | BUY NOW |  |
|         | Arabians DBA2125M ladies' watch | Display Type: Analogue<br>Strap Material: Silicone<br>Strap Colour: Brown<br>Case width [mm]: 38     | BUY NOW |  |