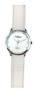

BUY NOW

Arabians DBP2262G ladies' watch

Display Type: Analogue Strap Material: Real leather Strap Colour: White Case width [mm]: 37

BUY NOW

Arabians DBP2262R ladies' watch

Display Type: Analogue Strap Material: Real leather Strap Colour: Pink Case width [mm]: 37