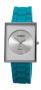

https://www.dialando.pt/

| PRODUCT |                                 | DETAILS                                                                                              | DETAILS |  |
|---------|---------------------------------|------------------------------------------------------------------------------------------------------|---------|--|
|         | Arabians DBA2122B ladies' watch | Display Type: Analogue<br>Strap Material: Silicone<br>Strap Colour: Beige<br>Case width [mm]: 38     | BUY NOW |  |
|         | Arabians DBA2088D ladies' watch | Display Type: Analogue<br>Strap Material: Real leather<br>Strap Colour: Black<br>Case width [mm]: 40 | BUY NOW |  |
|         | Arabians DBA2125M ladies' watch | Display Type: Analogue<br>Strap Material: Silicone<br>Strap Colour: Brown<br>Case width [mm]: 38     | BUY NOW |  |