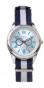

#### Arabians watches for men Catalog

**PRODUCT DETAILS** Display Type: Analogue Strap Material: Real leather Strap Colour: Blue Case width [mm]: 45 **BUY NOW** Arabians HBP2210B men's watch Display Type: Analogue Strap Material: Real leather Strap Colour: Brown Case width [mm]: 45 Arabians HBP2210E men's watch BUY NOW Display Type: Analogue Strap Material: Real leather Strap Colour: Red Case width [mm]: 45 Arabians HBP2210Y men's watch BUY NOW Display Type: Analogue Strap Material: Textile Strap Colour: Blue Case width [mm]: 40 Arabians HNA2236A ladies' watch BUY NOW Display Type: Analogue Strap Material: Textile Strap Colour: Beige Case width [mm]: 40 Arabians HNA2236B men's watch BUY NOW