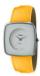

BUY NOW

Arabians DBP2046A ladies' watch

Display Type: Analogue Strap Material: Silicone Strap Colour: Blue Case width [mm]: 33

BUY NOW

Arabians HBA2212C ladies' watch

Display Type: Analogue Strap Material: Real leather Strap Colour: Orange Case width [mm]: 40