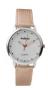

#### Arabians watches for men Catalog

PRODUCT DETAILS

Arabians DBP2262S ladies' watch

Display Type: Analogue Strap Material: Real leather Strap Colour: Silver Case width [mm]: 37

BUY NOW

Arabians HBA2066P ladies' watch