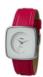

Display Type: Analogue Strap Material: Textile Strap Colour: Multicolor Case width [mm]: 37

BUY NOW

Arabians DBP2045P ladies' watch

Display Type: Analogue Strap Material: Real leather Strap Colour: Pink Case width [mm]: 38