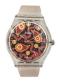

#### Arabians watches for men Catalog

PRODUCT DETAILS

Arabians DBP0221A ladies' watch

Display Type: Analogue Strap Material: Textile Strap Colour: Multicolor Case width [mm]: 37

BUY NOW

Arabians DBP0221C ladies' watch

Display Type: Analogue Strap Material: Textile Strap Colour: Multicolor Case width [mm]: 37

BUY NOW

Arabians DBP2045P ladies' watch

Display Type: Analogue Strap Material: Real leather Strap Colour: Pink Case width [mm]: 38