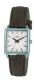

Display Type: Analogue Strap Material: Rubber Strap Colour: Grey Case width [mm]: 35

BUY NOW

Arabians DBP2262D ladies' watch

Display Type: Analogue Strap Material: Stainless steel Strap Colour: Silver Case width [mm]: 37

BUY NOW

Arabians DBP2262G ladies' watch

Display Type: Analogue Strap Material: Real leather Strap Colour: White Case width [mm]: 37

BUY NOW

Arabians DBP2262R ladies' watch

Display Type: Analogue Strap Material: Real leather Strap Colour: Pink Case width [mm]: 37