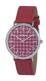

#### Arabians watches for men Catalog

PRODUCT DETAILS

Arabians DBP2099N ladies' watch

Display Type: Analogue Strap Material: Real leather Strap Colour: Black Case width [mm]: 40

BUY NOW

Arabians DBP2116D men's watch