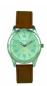

https://www.dialando.pt/

| PRODUCT |                                 | DETAILS                                                                                              | DETAILS |  |
|---------|---------------------------------|------------------------------------------------------------------------------------------------------|---------|--|
|         | Arabians DBA2122B ladies' watch | Display Type: Analogue<br>Strap Material: Silicone<br>Strap Colour: Beige<br>Case width [mm]: 38     | BUY NOW |  |
|         | Arabians DBA2088D ladies' watch | Display Type: Analogue<br>Strap Material: Real leather<br>Strap Colour: Black<br>Case width [mm]: 40 | BUY NOW |  |
|         | Arabians DBA2125M ladies' watch | Display Type: Analogue<br>Strap Material: Silicone<br>Strap Colour: Brown<br>Case width [mm]: 38     | BUY NOW |  |