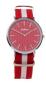

Display Type: Analogue Strap Material: Rubber Strap Colour: Grey Case width [mm]: 35

BUY NOW

Arabians DBP2262D ladies' watch

Display Type: Analogue Strap Material: Stainless steel Strap Colour: Silver Case width [mm]: 37