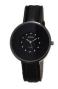

#### Arabians watches for men Catalog

PRODUCT DETAILS

Arabians DBP2099N ladies' watch

Display Type: Analogue Strap Material: Real leather Strap Colour: Black Case width [mm]: 40

BUY NOW

Arabians DBP2116D men's watch