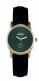

[mm]: 36

#### Arabians watches for men Catalog

PRODUCT DETAILS



Arabians DBA2272P men's watch

Display Type: Analogue Strap Material: Stainless steel Strap Colour: Silver Case width [mm]: 36

BUY NOW



Arabians DBA2272R men's watch

Display Type: Analogue Strap Material: Stainless steel Strap Colour: Silver Case width [mm]: 36

BUY NOW



Arabians DBA2272T men's watch

Display Type: Analogue Strap Material: Stainless steel Strap Colour: Silver Case width [mm]: 36

BUY NOW



Arabians DBH2187B ladies' watch

Display Type: Analogue Strap Material: Textile Strap Colour: Black Case width [mm]: 34

BUY NOW



Arabians DBH2187BA ladies' watch

Display Type: Analogue Strap Material: Real leather Strap Colour: Blue Case width [mm]: 34

#### Arabians watches for men Catalog

PRODUCT DETAILS



Arabians DBH2187N ladies' watch

Display Type: Analogue Strap Material: Real leather Strap Colour: Black Case width [mm]: 34

BUY NOW

Arabians DBH2187NT ladies' watch

Display Type: Analogue Strap Material: Textile Strap Colour: Black Case width [mm]: 34

BUY NOW



Arabians DBH2187WN ladies' watch

Display Type: Analogue Strap Material: Real leather Strap Colour: Black Case width [mm]: 34

BUY NOW



Arabians DBP2046A ladies' watch

Display Type: Analogue Strap Material: Silicone Strap Colour: Blue Case width [mm]: 33

BUY NOW



Arabians HBA2212C ladies' watch

Display Type: Analogue Strap Material: Real leather Strap Colour: Orange Case width [mm]: 40

#### Arabians watches for men Catalog

PRODUCT DETAILS



Arabians HBA2212G ladies' watch

Display Type: Analogue Strap Material: Rea