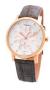

#### Arabians watches for men Catalog

PRODUCT DETAILS

Arabians DBP2099N ladies' watch

Display Type: Analogue Strap Material: Real leather Strap Colour: Black Case width [mm]: 40

BUY NOW

Arabians DBP2116D men's watch