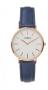

Arabians watches for men Catalog

ONLINE CATALOG

This document contains our exclusive collection of Arabians watches for men. All our products are original. We at the DIALANDO® watch store are committed to helping you find the perfect watch.

#### Arabians watches for men Catalog

PRODUCT DETAILS

Arabians DBP2099N ladies' watch

Display Type: Analogue Strap Material: Real leather Strap Colour: Black Case width [mm]: 40

BUY NOW

Arabians DBP2116D men's watch

Display Type: Analogue Strap Material: Rubber Strap Colour: Grey Case width [mm]: 35

BUY NOW

Arabians DBP2262D ladies' watch

Display Type: Analogue Strap Material: Stainless steel Strap Colour: Silver Case width [mm]: 37