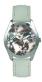

https://www.dialando.pt/

| PRODUCT |                                 | DETAILS                                                                                              | DETAILS |  |
|---------|---------------------------------|------------------------------------------------------------------------------------------------------|---------|--|
|         | Arabians DBA2122B ladies' watch | Display Type: Analogue<br>Strap Material: Silicone<br>Strap Colour: Beige<br>Case width [mm]: 38     | BUY NOW |  |
|         | Arabians DBA2088D ladies' watch | Display Type: Analogue<br>Strap Material: Real leather<br>Strap Colour: Black<br>Case width [mm]: 40 | BUY NOW |  |
|         | Arabians DBA2125M ladies' watch | Display Type: Analogue<br>Strap Material: Silicone<br>Strap Colour: Brown<br>Case width [mm]: 38     | BUY NOW |  |