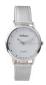

https://www.dialando.pt/

| PRODUCT |                                 | DETAILS                                                                                              | DETAILS |  |
|---------|---------------------------------|------------------------------------------------------------------------------------------------------|---------|--|
|         | Arabians DBA2122B ladies' watch | Display Type: Analogue<br>Strap Material: Silicone<br>Strap Colour: Beige<br>Case width [mm]: 38     | BUY NOW |  |
|         | Arabians DBA2088D ladies' watch | Display Type: Analogue<br>Strap Material: Real leather<br>Strap Colour: Black<br>Case width [mm]: 40 | BUY NOW |  |
|         | Arabians DBA2125M ladies' watch | Display Type: Analogue<br>Strap Material: Silicone<br>Strap Colour: Brown<br>Case width [mm]: 38     | BUY NOW |  |