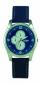

#### Arabians watches for men Catalog

**PRODUCT DETAILS** Display Type: Analogue Strap Material: Real leather Strap Colour: Blue Case width [mm]: 45 **BUY NOW** Arabians HBP2210B men's watch Display Type: Analogue Strap Material: Real leather Strap Colour: Brown Case width [mm]: 45 Arabians HBP2210E men's watch BUY NOW Display Type: Analogue Strap Material: Real leather Strap Colour: Red Case width [mm]: 45 Arabians HBP2210Y men's watch BUY NOW Display Type: Analogue Strap Material: Textile Strap Colour: Blue Case width [mm]: 40 Arabians HNA2236A ladies' watch BUY NOW Display Type: Analogue Strap Material: Textile Strap Colour: Beige Case width [mm]: 40 Arabians HNA2236B men's watch BUY NOW