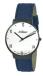

#### Arabians watches for men Catalog

**PRODUCT DETAILS** Display Type: Analogue Strap Material: Real leather Strap Colour: Blue Case width [mm]: 45 **BUY NOW** Arabians HBP2210B men's watch Display Type: Analogue Strap Material: Real leather Strap Colour: Brown Case width [mm]: 45 Arabians HBP2210E men's watch BUY NOW Display Type: Analogue Strap Material: Real leather Strap Colour: Red Case width [mm]: 45 Arabians HBP2210Y men's watch BUY NOW Display Type: Analogue Strap Material: Textile Strap Colour: Blue Case width [mm]: 40 Arabians HNA2236A ladies' watch BUY NOW Display Type: Analogue Strap Material: Textile Strap Colour: Beige Case width [mm]: 40 Arabians HNA2236B men's watch BUY NOW