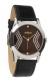

BUY NOW

Arabians HBA2248M men's watch

Display Type: Analogue Strap Material: Real leather Strap Colour: Brown Case width [mm]: 43

BUY NOW

Arabians HBA2248N men's watch

Display Type: Analogue Strap Material: Real leather Strap Colour: Black Case width [mm]: 43