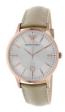

Emporio Armani AR5891 ladies' watch

Display Type: Analogue Strap Colour: Brown Case width [mm]: 38

BUY NOW

Emporio Armani AR0399 men's watch

Display Type: Analogue Strap Material: Stainless steel Strap Colour: Silver / Rose gold Case width [mm]: 43