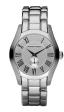

| PRODUCT |                                   | DETAILS                                                                                              |         |
|---------|-----------------------------------|------------------------------------------------------------------------------------------------------|---------|
|         | Emporio Armani AR6016 men's watch | Display Type: Analogue<br>Strap Material: Real leather<br>Strap Colour: Brown<br>Case width [mm]: 39 | BUY NOW |
|         | Emporio Armani AR2413 men's watch | Display Type: Analogue<br>Strap Material: Real leather<br>Strap Colour: Brown<br>Case width [mm]: 43 | BUY NOW |
|         | Emporio Armani AR1734 men's watch | Display Type: Analogue<br>Strap Material: Real leather<br>Strap Colour: Brown<br>Case width [mm]: 41 | BUY NOW |