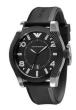

Display Type: Analogue Strap Material: Stainless steel Strap Colour: Silver Case width [mm]: 41

BUY NOW

Emporio Armani AR2425 men's watch

Display Type: Analogue Strap Material: Real leather Strap Colour: Black Case width [mm]: 43