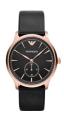

#### Emporio Armani watches for men Catalog

PRODUCT DETAILS

Emporio Armani AR1717 men's watch

Display Type: Analogue Strap Material: Real leather Strap Colour: Grey Case width [mm]: 41

BUY NOW

Emporio Armani AR1881 men's watch