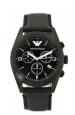

#### Emporio Armani watches for men Catalog

PRODUCT DETAILS

Emporio Armani AR5910 men's watch

Display Type: Analogue Strap Material: Stainless steel Strap Colour: Black Case width [mm]: 43

BUY NOW

Emporio Armani AR5916 men's watch