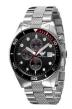

#### Emporio Armani watches for men Catalog

PRODUCT DETAILS

Emporio Armani AR2432 men's watch

Display Type: Analogue Strap Material: Real leather Strap Colour: Black Case width [mm]: 43

BUY NOW

Emporio Armani AR2461 men's watch

Display Type: Analogue Strap Material: Real leather Strap Colour: Black Case width [mm]: 46

BUY NOW

Emporio Armani AR11123 men's watch

Display Type: Analogue Strap Material: Real leather Strap Colour: Blue Case width [mm]: 43