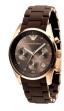

| PRODUCT |                                   | DETAILS                                                                                              |         |
|---------|-----------------------------------|------------------------------------------------------------------------------------------------------|---------|
|         | Emporio Armani AR6016 men's watch | Display Type: Analogue<br>Strap Material: Real leather<br>Strap Colour: Brown<br>Case width [mm]: 39 | BUY NOW |
|         | Emporio Armani AR2413 men's watch | Display Type: Analogue<br>Strap Material: Real leather<br>Strap Colour: Brown<br>Case width [mm]: 43 | BUY NOW |
|         | Emporio Armani AR1734 men's watch | Display Type: Analogue<br>Strap Material: Real leather<br>Strap Colour: Brown<br>Case width [mm]: 41 | BUY NOW |