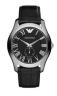

#### Emporio Armani watches for men Catalog

PRODUCT DETAILS

Emporio Armani AR1721 men's watch

Display Type: Analogue Strap Material: Stainless steel Strap Colour: Rose gold / Silver Case width [mm]: 43

BUY NOW

Emporio Armani AR5891 ladies' watch

Display Type: Analogue Strap Colour: Brown Case width [mm]: 38

BUY NOW

Emporio Armani AR0399 men's watch

Display Type: Analogue Strap Material: Stainless steel Strap Colour: Silver / Rose gold Case width [mm]: 43