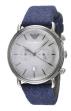

BUY NOW

Emporio Armani AR6041 men's watch

Display Type: Analogue Strap Material: Real leather Strap Colour: Blue Case width [mm]: 43

BUY NOW

Emporio Armani AR6054 men's watch

Display Type: Analogue Strap Material: Real leather Strap Colour: Black Case width [mm]: 45