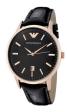

#### Emporio Armani watches for men Catalog

PRODUCT DETAILS

Emporio Armani AR1721 men's watch

Display Type: Analogue Strap Material: Stainless steel Strap Colour: Rose gold / Silver Case width [mm]: 43

BUY NOW