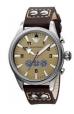

#### Emporio Armani watches for men Catalog

PRODUCT DETAILS

Emporio Armani AR0394 men's watch

Display Type: Analogue Strap Material: Real leather Strap Colour: Brown Case width [mm]: 43

BUY NOW

Emporio Armani AR0631 men's watch

Display Type: Analogue Strap Material: Rubber Strap Colour: Black Case width [mm]: 45

BUY NOW

Emporio Armani AR0632 men's watch

Display Type: Analogue Strap Material: Real leather Strap Colour: Brown Case width [mm]: 45