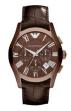

| PRODUCT |                                   | DETAILS                                                                                              |         |
|---------|-----------------------------------|------------------------------------------------------------------------------------------------------|---------|
|         | Emporio Armani AR6016 men's watch | Display Type: Analogue<br>Strap Material: Real leather<br>Strap Colour: Brown<br>Case width [mm]: 39 | BUY NOW |
|         | Emporio Armani AR2413 men's watch | Display Type: Analogue<br>Strap Material: Real leather<br>Strap Colour: Brown<br>Case width [mm]: 43 | BUY NOW |
|         | Emporio Armani AR1734 men's watch | Display Type: Analogue<br>Strap Material: Real leather<br>Strap Colour: Brown<br>Case width [mm]: 41 | BUY NOW |