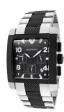

| PRODUCT |                                   | DETAILS                                                                                              |         |
|---------|-----------------------------------|------------------------------------------------------------------------------------------------------|---------|
|         | Emporio Armani AR6016 men's watch | Display Type: Analogue<br>Strap Material: Real leather<br>Strap Colour: Brown<br>Case width [mm]: 39 | BUY NOW |
|         | Emporio Armani AR2413 men's watch | Display Type: Analogue<br>Strap Material: Real leather<br>Strap Colour: Brown<br>Case width [mm]: 43 | BUY NOW |
|         | Emporio Armani AR1734 men's watch | Display Type: Analogue<br>Strap Material: Real leather<br>Strap Colour: Brown<br>Case width [mm]: 41 | BUY NOW |