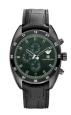

#### Emporio Armani watches for men Catalog

PRODUCT DETAILS

Emporio Armani AR5855 men's watch

Display Type: Analogue Strap Material: Stainless steel Strap Colour: Silver Case width [mm]: 46

BUY NOW

Emporio Armani AR5917 men's watch

Display Type: Analogue Strap Material: Real leather Strap Colour: Black Case width [mm]: 46

BUY NOW

Emporio Armani AR2448 men's watch

Display Type: Analogue Strap Material: Stainless steel Strap Colour: Silver Case width [mm]: 43