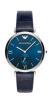

BUY NOW

Emporio Armani AR6041 men's watch

Display Type: Analogue Strap Material: Real leather Strap Colour: Blue Case width [mm]: 43

BUY NOW

Emporio Armani AR6054 men's watch

Display Type: Analogue Strap Material: Real leather Strap Colour: Black Case width [mm]: 45