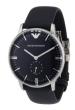

| PRODUCT |                                   | DETAILS                                                                                              |         |
|---------|-----------------------------------|------------------------------------------------------------------------------------------------------|---------|
|         | Emporio Armani AR6016 men's watch | Display Type: Analogue<br>Strap Material: Real leather<br>Strap Colour: Brown<br>Case width [mm]: 39 | BUY NOW |
|         | Emporio Armani AR2413 men's watch | Display Type: Analogue<br>Strap Material: Real leather<br>Strap Colour: Brown<br>Case width [mm]: 43 | BUY NOW |
|         | Emporio Armani AR1734 men's watch | Display Type: Analogue<br>Strap Material: Real leather<br>Strap Colour: Brown<br>Case width [mm]: 41 | BUY NOW |