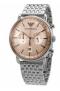

Display Type: Analogue Strap Material: Stainless steel Strap Colour: Silver Case width [mm]: 40

BUY NOW

Emporio Armani AR2070 men's watch

Display Type: Analogue Strap Material: Stainless steel Strap Colour: Rose gold / Silver Case width [mm]: 40

BUY NOW

Emporio Armani AR11044 men's watch

Display Type: Analogue Strap Material: Stainless steel Strap Colour: Silver Case width [mm]: 43

BUY NOW

Emporio Armani AR11256 men's watch

Display Type: Analogue Strap Material: Stainless steel Strap Colour: Rose gold Case width [mm]: 40