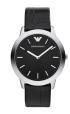

#### Emporio Armani watches for men Catalog

PRODUCT DETAILS

Emporio Armani AR1717 men's watch

Display Type: Analogue Strap Material: Real leather Strap Colour: Grey Case width [mm]: 41

BUY NOW

Emporio Armani AR1881 men's watch