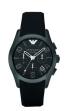

Display Type: Analogue Strap Material: Rubber Strap Colour: Black Case width [mm]: 45

BUY NOW

Emporio Armani AR0632 men's watch

Display Type: Analogue Strap Material: Real leather Strap Colour: Brown Case width [mm]: 45