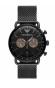

| PRODUCT |                                   | DETAILS                                                                                              |         |
|---------|-----------------------------------|------------------------------------------------------------------------------------------------------|---------|
|         | Emporio Armani AR6016 men's watch | Display Type: Analogue<br>Strap Material: Real leather<br>Strap Colour: Brown<br>Case width [mm]: 39 | BUY NOW |
|         | Emporio Armani AR2413 men's watch | Display Type: Analogue<br>Strap Material: Real leather<br>Strap Colour: Brown<br>Case width [mm]: 43 | BUY NOW |
|         | Emporio Armani AR1734 men's watch | Display Type: Analogue<br>Strap Material: Real leather<br>Strap Colour: Brown<br>Case width [mm]: 41 | BUY NOW |