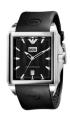

BUY NOW

Emporio Armani AR2453 men's watch

Display Type: Analogue Strap Material: Stainless steel Strap Colour: Black Case width [mm]: 43

BUY NOW

Emporio Armani AR1400 men's watch

Display Type: Analogue Strap Material: Ceramics Strap Colour: Black Case width [mm]: 42