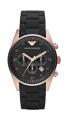

| PRODUCT |                                   | DETAILS                                                                                              |         |
|---------|-----------------------------------|------------------------------------------------------------------------------------------------------|---------|
|         | Emporio Armani AR6016 men's watch | Display Type: Analogue<br>Strap Material: Real leather<br>Strap Colour: Brown<br>Case width [mm]: 39 | BUY NOW |
|         | Emporio Armani AR2413 men's watch | Display Type: Analogue<br>Strap Material: Real leather<br>Strap Colour: Brown<br>Case width [mm]: 43 | BUY NOW |
|         | Emporio Armani AR1734 men's watch | Display Type: Analogue<br>Strap Material: Real leather<br>Strap Colour: Brown<br>Case width [mm]: 41 | BUY NOW |