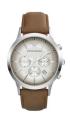

#### Emporio Armani watches for men Catalog

PRODUCT DETAILS

Emporio Armani AR0394 men's watch

Display Type: Analogue Strap Material: Real leather Strap Colour: Brown Case width [mm]: 43

BUY NOW

Emporio Armani AR0631 men's watch