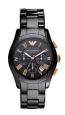

| PRODUCT |                                   | DETAILS                                                                                              |         |
|---------|-----------------------------------|------------------------------------------------------------------------------------------------------|---------|
|         | Emporio Armani AR6016 men's watch | Display Type: Analogue<br>Strap Material: Real leather<br>Strap Colour: Brown<br>Case width [mm]: 39 | BUY NOW |
|         | Emporio Armani AR2413 men's watch | Display Type: Analogue<br>Strap Material: Real leather<br>Strap Colour: Brown<br>Case width [mm]: 43 | BUY NOW |
|         | Emporio Armani AR1734 men's watch | Display Type: Analogue<br>Strap Material: Real leather<br>Strap Colour: Brown<br>Case width [mm]: 41 | BUY NOW |