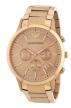

BUY NOW

Emporio Armani AR11044 men's watch

Display Type: Analogue Strap Material: Stainless steel Strap Colour: Silver Case width [mm]: 43

BUY NOW

Emporio Armani AR11256 men's watch

Display Type: Analogue Strap Material: Stainless steel Strap Colour: Rose gold Case width [mm]: 40