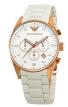

#### Emporio Armani watches for men Catalog

PRODUCT DETAILS

Emporio Armani AR5929 men's watch

Display Type: Analogue Strap Material: Rubber Strap Colour: White Case width [mm]: 43

BUY NOW

Emporio Armani AR5915 men's watch