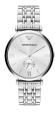

#### Emporio Armani watches for men Catalog

PRODUCT DETAILS

Emporio Armani AR1721 men's watch

Display Type: Analogue Strap Material: Stainless steel Strap Colour: Rose gold / Silver Case width [mm]: 43

BUY NOW