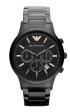

#### Emporio Armani watches for men Catalog

PRODUCT DETAILS

Emporio Armani AR2432 men's watch

Display Type: Analogue Strap Material: Real leather Strap Colour: Black Case width [mm]: 43

BUY NOW

Emporio Armani AR2461 men's watch