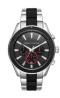

| PRODUCT |                                   | DETAILS                                                                                              |         |
|---------|-----------------------------------|------------------------------------------------------------------------------------------------------|---------|
|         | Emporio Armani AR6016 men's watch | Display Type: Analogue<br>Strap Material: Real leather<br>Strap Colour: Brown<br>Case width [mm]: 39 | BUY NOW |
|         | Emporio Armani AR2413 men's watch | Display Type: Analogue<br>Strap Material: Real leather<br>Strap Colour: Brown<br>Case width [mm]: 43 | BUY NOW |
|         | Emporio Armani AR1734 men's watch | Display Type: Analogue<br>Strap Material: Real leather<br>Strap Colour: Brown<br>Case width [mm]: 41 | BUY NOW |