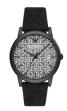

#### Emporio Armani watches for men Catalog

PRODUCT DETAILS

Emporio Armani AR11340 men's watch

Display Type: Analogue Strap Material: Stainless steel Strap Colour: Multicolor Case width [mm]: 42

BUY NOW

Emporio Armani AR11381 men's watch