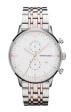

#### Emporio Armani watches for men Catalog

PRODUCT DETAILS

Emporio Armani AR1717 men's watch

Display Type: Analogue Strap Material: Real leather Strap Colour: Grey Case width [mm]: 41

BUY NOW

Emporio Armani AR1881 men's watch