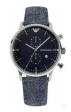

BUY NOW

Emporio Armani AR1936 men's watch

Display Type: Analogue Strap Material: Real leather Strap Colour: Brown Case width [mm]: 43

BUY NOW

Emporio Armani AR11361 men's watch

Display Type: Analogue Strap Material: Stainless steel Strap Colour: Grey Case width [mm]: 42