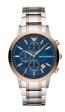

#### Emporio Armani watches for men Catalog

PRODUCT DETAILS

Emporio Armani AR1721 men's watch

Display Type: Analogue Strap Material: Stainless steel Strap Colour: Rose gold / Silver Case width [mm]: 43

BUY NOW