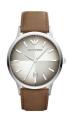

#### Emporio Armani watches for men Catalog

PRODUCT DETAILS

Emporio Armani AR0394 men's watch

Display Type: Analogue Strap Material: Real leather Strap Colour: Brown Case width [mm]: 43

BUY NOW

Emporio Armani AR0631 men's watch