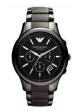

| PRODUCT |                                   | DETAILS                                                                                              |         |
|---------|-----------------------------------|------------------------------------------------------------------------------------------------------|---------|
|         | Emporio Armani AR6016 men's watch | Display Type: Analogue<br>Strap Material: Real leather<br>Strap Colour: Brown<br>Case width [mm]: 39 | BUY NOW |
|         | Emporio Armani AR2413 men's watch | Display Type: Analogue<br>Strap Material: Real leather<br>Strap Colour: Brown<br>Case width [mm]: 43 | BUY NOW |
|         | Emporio Armani AR1734 men's watch | Display Type: Analogue<br>Strap Material: Real leather<br>Strap Colour: Brown<br>Case width [mm]: 41 | BUY NOW |