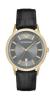

Display Type: Analogue Strap Material: Real leather Strap Colour: Blue Case width [mm]: 41

BUY NOW

Emporio Armani AR2470 men's watch

Display Type: Analogue Strap Material: Real leather Strap Colour: Brown Case width [mm]: 43