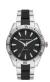

| PRODUCT |                                   | DETAILS                                                                                              |         |
|---------|-----------------------------------|------------------------------------------------------------------------------------------------------|---------|
|         | Emporio Armani AR6016 men's watch | Display Type: Analogue<br>Strap Material: Real leather<br>Strap Colour: Brown<br>Case width [mm]: 39 | BUY NOW |
|         | Emporio Armani AR2413 men's watch | Display Type: Analogue<br>Strap Material: Real leather<br>Strap Colour: Brown<br>Case width [mm]: 43 | BUY NOW |
|         | Emporio Armani AR1734 men's watch | Display Type: Analogue<br>Strap Material: Real leather<br>Strap Colour: Brown<br>Case width [mm]: 41 | BUY NOW |