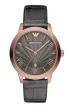

#### Emporio Armani watches for men Catalog

PRODUCT DETAILS

Emporio Armani AR1717 men's watch

Display Type: Analogue Strap Material: Real leather Strap Colour: Grey Case width [mm]: 41

BUY NOW

Emporio Armani AR1881 men's watch