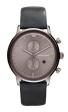

Display Type: Analogue Strap Material: Real leather Strap Colour: Black Case width [mm]: 46

BUY NOW

Emporio Armani AR11123 men's watch

Display Type: Analogue Strap Material: Real leather Strap Colour: Blue Case width [mm]: 43