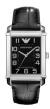

#### Emporio Armani watches for men Catalog

PRODUCT DETAILS

Emporio Armani AR1717 men's watch

Display Type: Analogue Strap Material: Real leather Strap Colour: Grey Case width [mm]: 41

BUY NOW

Emporio Armani AR1881 men's watch