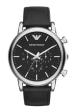

BUY NOW

Emporio Armani AR1789 men's watch

Display Type: Analogue Strap Material: Stainless steel Strap Colour: Silver Case width [mm]: 45

BUY NOW

Emporio Armani AR1798 men's watch

Display Type: Analogue Strap Material: Real leather Strap Colour: Black Case width [mm]: 38