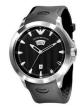

Display Type: Analogue Strap Material: Rubber Strap Colour: Black Case width [mm]: 46

BUY NOW

Emporio Armani AR0647 men's watch

Display Type: Analogue Strap Material: Stainless steel Strap Colour: Silver Case width [mm]: 43