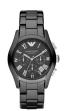

#### Emporio Armani watches for men Catalog

PRODUCT DETAILS

Emporio Armani AR5855 men's watch

Display Type: Analogue Strap Material: Stainless steel Strap Colour: Silver Case width [mm]: 46

BUY NOW

Emporio Armani AR5917 men's watch