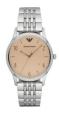

Emporio Armani AR5891 ladies' watch

Display Type: Analogue Strap Colour: Brown Case width [mm]: 38

BUY NOW

Emporio Armani AR0399 men's watch

Display Type: Analogue Strap Material: Stainless steel Strap Colour: Silver / Rose gold Case width [mm]: 43