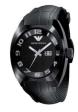

Display Type: Analogue Strap Material: Rubber Strap Colour: Black Case width [mm]: 45

BUY NOW

Emporio Armani AR0632 men's watch

Display Type: Analogue Strap Material: Real leather Strap Colour: Brown Case width [mm]: 45

Display Type: Analogue Strap Material: Rubber Strap Colour: Black Case width [mm]: 46

BUY NOW

Emporio Armani AR0647 men's watch

Display Type: Analogue Strap Material: Stainless steel Strap Colour: Silver Case width [mm]: 43