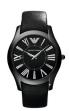

#### Emporio Armani watches for men Catalog

PRODUCT DETAILS

Emporio Armani AR1717 men's watch

Display Type: Analogue Strap Material: Real leather Strap Colour: Grey Case width [mm]: 41

BUY NOW

Emporio Armani AR1881 men's watch

Display Type: Analogue Strap Material: Stainless steel Strap Colour: Silver Case width [mm]: 41

BUY NOW

Emporio Armani AR2425 men's watch

Display Type: Analogue Strap Material: Real leather Strap Colour: Black Case width [mm]: 43