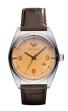

Emporio Armani AR5891 ladies' watch

Display Type: Analogue Strap Colour: Brown Case width [mm]: 38

BUY NOW

Emporio Armani AR0399 men's watch

Display Type: Analogue Strap Material: Stainless steel Strap Colour: Silver / Rose gold Case width [mm]: 43