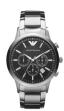

#### Emporio Armani watches for men Catalog

PRODUCT DETAILS

Emporio Armani AR1717 men's watch

Display Type: Analogue Strap Material: Real leather Strap Colour: Grey Case width [mm]: 41

BUY NOW

Emporio Armani AR1881 men's watch

Display Type: Analogue Strap Material: Stainless steel Strap Colour: Silver Case width [mm]: 41

BUY NOW

Emporio Armani AR2425 men's watch

Display Type: Analogue Strap Material: Real leather Strap Colour: Black Case width [mm]: 43