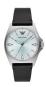

| PRODUCT |                                   | DETAILS                                                                                              |         |
|---------|-----------------------------------|------------------------------------------------------------------------------------------------------|---------|
|         | Emporio Armani AR6016 men's watch | Display Type: Analogue<br>Strap Material: Real leather<br>Strap Colour: Brown<br>Case width [mm]: 39 | BUY NOW |
|         | Emporio Armani AR2413 men's watch | Display Type: Analogue<br>Strap Material: Real leather<br>Strap Colour: Brown<br>Case width [mm]: 43 | BUY NOW |
|         | Emporio Armani AR1734 men's watch | Display Type: Analogue<br>Strap Material: Real leather<br>Strap Colour: Brown<br>Case width [mm]: 41 | BUY NOW |