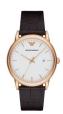

#### Emporio Armani watches for men Catalog

PRODUCT DETAILS

Emporio Armani AR0394 men's watch

Display Type: Analogue Strap Material: Real leather Strap Colour: Brown Case width [mm]: 43

BUY NOW

Emporio Armani AR0631 men's watch