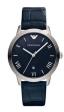

#### Emporio Armani watches for men Catalog

PRODUCT DETAILS

Emporio Armani AR1721 men's watch

Display Type: Analogue Strap Material: Stainless steel Strap Colour: Rose gold / Silver Case width [mm]: 43

BUY NOW