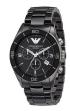

| PRODUCT |                                   | DETAILS                                                                                              |         |
|---------|-----------------------------------|------------------------------------------------------------------------------------------------------|---------|
|         | Emporio Armani AR6016 men's watch | Display Type: Analogue<br>Strap Material: Real leather<br>Strap Colour: Brown<br>Case width [mm]: 39 | BUY NOW |
|         | Emporio Armani AR2413 men's watch | Display Type: Analogue<br>Strap Material: Real leather<br>Strap Colour: Brown<br>Case width [mm]: 43 | BUY NOW |
|         | Emporio Armani AR1734 men's watch | Display Type: Analogue<br>Strap Material: Real leather<br>Strap Colour: Brown<br>Case width [mm]: 41 | BUY NOW |