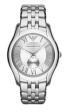

#### Emporio Armani watches for men Catalog

PRODUCT DETAILS

Emporio Armani AR1717 men's watch

Display Type: Analogue Strap Material: Real leather Strap Colour: Grey Case width [mm]: 41

BUY NOW

Emporio Armani AR1881 men's watch