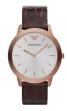

#### Emporio Armani watches for men Catalog

PRODUCT DETAILS

Emporio Armani AR1721 men's watch

Display Type: Analogue Strap Material: Stainless steel Strap Colour: Rose gold / Silver Case width [mm]: 43

BUY NOW