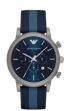

BUY NOW

Emporio Armani AR6041 men's watch

Display Type: Analogue Strap Material: Real leather Strap Colour: Blue Case width [mm]: 43

BUY NOW

Emporio Armani AR6054 men's watch

Display Type: Analogue Strap Material: Real leather Strap Colour: Black Case width [mm]: 45