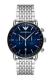

BUY NOW

Emporio Armani AR11025 men's watch

Display Type: Analogue Strap Material: Stainless steel Strap Colour: Blue Case width [mm]: 43

BUY NOW

Emporio Armani AR80038 men's watch

Display Type: Analogue Strap Material: Stainless steel Strap Colour: Silver Case width [mm]: 43