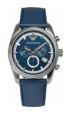

BUY NOW

Emporio Armani AR6041 men's watch

Display Type: Analogue Strap Material: Real leather Strap Colour: Blue Case width [mm]: 43

BUY NOW

Emporio Armani AR6054 men's watch

Display Type: Analogue Strap Material: Real leather Strap Colour: Black Case width [mm]: 45