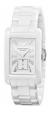

Display Type: Analogue Strap Material: Ceramics Strap Colour: White Case width [mm]: 27

BUY NOW

Emporio Armani AR1430 men's watch

Display Type: Analogue Strap Material: Rubber Strap Colour: Black Case width [mm]: 42