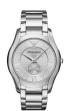

BUY NOW

Emporio Armani AR5860 men's watch

Display Type: Analogue Strap Material: Stainless steel Strap Colour: Silver Case width [mm]: 43

BUY NOW

Emporio Armani AR0585 men's watch

Display Type: Analogue Strap Material: Stainless steel Strap Colour: Silver Case width [mm]: 44