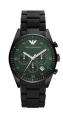

#### Emporio Armani watches for men Catalog

PRODUCT DETAILS

Emporio Armani AR2432 men's watch

Display Type: Analogue Strap Material: Real leather Strap Colour: Black Case width [mm]: 43

BUY NOW

Emporio Armani AR2461 men's watch