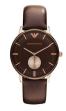

#### Emporio Armani watches for men Catalog

PRODUCT DETAILS

Emporio Armani AR0394 men's watch

Display Type: Analogue Strap Material: Real leather Strap Colour: Brown Case width [mm]: 43

BUY NOW

Emporio Armani AR0631 men's watch