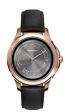

#### Emporio Armani watches for men Catalog

PRODUCT

Emporio Armani AR1452 men's watch

Display Type: Analogue Strap Material: Ceramics Strap Colour: Black Case width [mm]: 43

**DETAILS** 

BUY NOW

Emporio Armani AR1410 men's watch