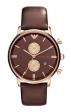

BUY NOW

Emporio Armani AR6041 men's watch

Display Type: Analogue Strap Material: Real leather Strap Colour: Blue Case width [mm]: 43

BUY NOW

Emporio Armani AR6054 men's watch

Display Type: Analogue Strap Material: Real leather Strap Colour: Black Case width [mm]: 45