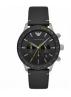

Display Type: Analogue Strap Material: Real leather Strap Colour: Black Case width [mm]: 46

BUY NOW

Emporio Armani AR11123 men's watch

Display Type: Analogue Strap Material: Real leather Strap Colour: Blue Case width [mm]: 43