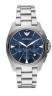

#### Emporio Armani watches for men Catalog

PRODUCT DETAILS

Emporio Armani AR11289 men's watch

Display Type: Analogue Strap Material: Stainless steel Strap Colour: Blue Case width [mm]: 43

BUY NOW

Emporio Armani AR11142 men's watch