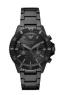

| PRODUCT |                                   | DETAILS                                                                                              |         |
|---------|-----------------------------------|------------------------------------------------------------------------------------------------------|---------|
|         | Emporio Armani AR6016 men's watch | Display Type: Analogue<br>Strap Material: Real leather<br>Strap Colour: Brown<br>Case width [mm]: 39 | BUY NOW |
|         | Emporio Armani AR2413 men's watch | Display Type: Analogue<br>Strap Material: Real leather<br>Strap Colour: Brown<br>Case width [mm]: 43 | BUY NOW |
|         | Emporio Armani AR1734 men's watch | Display Type: Analogue<br>Strap Material: Real leather<br>Strap Colour: Brown<br>Case width [mm]: 41 | BUY NOW |