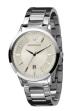

Display Type: Analogue Strap Material: Stainless steel Strap Colour: Silver Case width [mm]: 41

BUY NOW

Emporio Armani AR2425 men's watch

Display Type: Analogue Strap Material: Real leather Strap Colour: Black Case width [mm]: 43