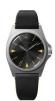

Display Type: Analogue Strap Material: Stainless steel Strap Colour: Silver Case width [mm]: 41

BUY NOW

Emporio Armani AR2425 men's watch

Display Type: Analogue Strap Material: Real leather Strap Colour: Black Case width [mm]: 43