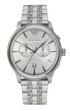

Display Type: Analogue Strap Material: Stainless steel Strap Colour: Silver Case width [mm]: 41

BUY NOW

Emporio Armani AR2425 men's watch

Display Type: Analogue Strap Material: Real leather Strap Colour: Black Case width [mm]: 43