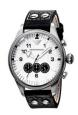

| PRODUCT |                                   | DETAILS                                                                                              |         |
|---------|-----------------------------------|------------------------------------------------------------------------------------------------------|---------|
|         | Emporio Armani AR6016 men's watch | Display Type: Analogue<br>Strap Material: Real leather<br>Strap Colour: Brown<br>Case width [mm]: 39 | BUY NOW |
|         | Emporio Armani AR2413 men's watch | Display Type: Analogue<br>Strap Material: Real leather<br>Strap Colour: Brown<br>Case width [mm]: 43 | BUY NOW |
|         | Emporio Armani AR1734 men's watch | Display Type: Analogue<br>Strap Material: Real leather<br>Strap Colour: Brown<br>Case width [mm]: 41 | BUY NOW |