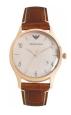

| PRODUCT |                                   | DETAILS                                                                                              |         |
|---------|-----------------------------------|------------------------------------------------------------------------------------------------------|---------|
|         | Emporio Armani AR6016 men's watch | Display Type: Analogue<br>Strap Material: Real leather<br>Strap Colour: Brown<br>Case width [mm]: 39 | BUY NOW |
|         | Emporio Armani AR2413 men's watch | Display Type: Analogue<br>Strap Material: Real leather<br>Strap Colour: Brown<br>Case width [mm]: 43 | BUY NOW |
|         | Emporio Armani AR1734 men's watch | Display Type: Analogue<br>Strap Material: Real leather<br>Strap Colour: Brown<br>Case width [mm]: 41 | BUY NOW |