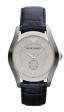

| PRODUCT |                                   | DETAILS                                                                                              |         |
|---------|-----------------------------------|------------------------------------------------------------------------------------------------------|---------|
|         | Emporio Armani AR6016 men's watch | Display Type: Analogue<br>Strap Material: Real leather<br>Strap Colour: Brown<br>Case width [mm]: 39 | BUY NOW |
|         | Emporio Armani AR2413 men's watch | Display Type: Analogue<br>Strap Material: Real leather<br>Strap Colour: Brown<br>Case width [mm]: 43 | BUY NOW |
|         | Emporio Armani AR1734 men's watch | Display Type: Analogue<br>Strap Material: Real leather<br>Strap Colour: Brown<br>Case width [mm]: 41 | BUY NOW |