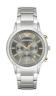

#### Emporio Armani watches for men Catalog

PRODUCT DETAILS

Emporio Armani AR1717 men's watch

Display Type: Analogue Strap Material: Real leather Strap Colour: Grey Case width [mm]: 41

BUY NOW

Emporio Armani AR1881 men's watch