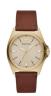

| PRODUCT |                                   | DETAILS                                                                                              |         |
|---------|-----------------------------------|------------------------------------------------------------------------------------------------------|---------|
|         | Emporio Armani AR6016 men's watch | Display Type: Analogue<br>Strap Material: Real leather<br>Strap Colour: Brown<br>Case width [mm]: 39 | BUY NOW |
|         | Emporio Armani AR2413 men's watch | Display Type: Analogue<br>Strap Material: Real leather<br>Strap Colour: Brown<br>Case width [mm]: 43 | BUY NOW |
|         | Emporio Armani AR1734 men's watch | Display Type: Analogue<br>Strap Material: Real leather<br>Strap Colour: Brown<br>Case width [mm]: 41 | BUY NOW |