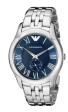

BUY NOW

Emporio Armani AR6041 men's watch

Display Type: Analogue Strap Material: Real leather Strap Colour: Blue Case width [mm]: 43

BUY NOW

Emporio Armani AR6054 men's watch

Display Type: Analogue Strap Material: Real leather Strap Colour: Black Case width [mm]: 45