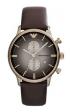

#### Emporio Armani watches for men Catalog

PRODUCT DETAILS

Emporio Armani AR1721 men's watch

Display Type: Analogue Strap Material: Stainless steel Strap Colour: Rose gold / Silver Case width [mm]: 43

BUY NOW

Emporio Armani AR5891 ladies' watch

Display Type: Analogue Strap Colour: Brown Case width [mm]: 38

BUY NOW

Emporio Armani AR0399 men's watch

Display Type: Analogue Strap Material: Stainless steel Strap Colour: Silver / Rose gold Case width [mm]: 43