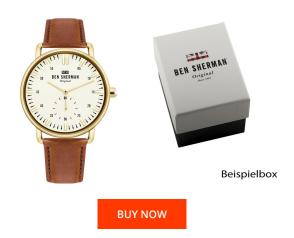

## Ben Sherman men's watch WB033TG Specifications

This document contains all the specifications for the Ben Sherman Brighton City WB033TG men's watch. We at the DIALANDO<sup>®</sup> watch store offer a large selection of authentic watches from the best watch brands in the world. https://www.dialando.pt/

| PRODUCT INFORMATIC | DN                     | MATERIAL & COLOUR  |                                  |
|--------------------|------------------------|--------------------|----------------------------------|
| EAN                | 5024693168859          | Strap Material     | Calf leather                     |
| Gender             | Men                    | Strap Colour       | Brown                            |
| Warranty [years]   | 2                      | Case Material      | Stainless steel                  |
|                    |                        | Case Colour        | Gold                             |
|                    |                        | Case Surface       | Polished                         |
|                    |                        | Colour of the dial | Cream                            |
|                    |                        | Glass              | Hardened glass / Mineral glass   |
|                    |                        |                    |                                  |
| PRODUCT EXECUTION  |                        | DETAILS            |                                  |
| Display Type       | Analogue               | Bezel              | Fixed                            |
| Movement type      | Quartz (Battery)       | Case Bottom        | Pressed / Stainless steel bottom |
| Functions          | Hour / Minute / Second | Clasp              | Buckle                           |
|                    |                        | Water resistant    | 3 ATM                            |
|                    |                        |                    |                                  |
| MEASURES           |                        |                    |                                  |