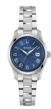

https://www.dialando.pt/

| PRODUCT |                                    | DETAILS                                                                                                  |         |
|---------|------------------------------------|----------------------------------------------------------------------------------------------------------|---------|
|         | Bulova Wilton 96B389 men's watch   | Display Type: Analogue<br>Strap Material: Real leather<br>Strap Colour: Brown<br>Case width [mm]: 41     | BUY NOW |
|         | Bulova Surveyor 96M164 men's watch | Display Type: Analogue<br>Strap Material: Stainless steel<br>Strap Colour: Silver<br>Case width [mm]: 29 | BUY NOW |
|         | Bulova Surveyor 96M162 men's watch | Display Type: Analogue<br>Strap Material: Stainless steel<br>Strap Colour: Silver<br>Case width [mm]: 29 | BUY NOW |