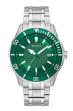

Display Type: Analogue Strap Material: Stainless steel Strap Colour: Rose gold Case width [mm]: 29

BUY NOW

Bulova Sport 98B359 men's watch

Display Type: Analogue Strap Material: Stainless steel Strap Colour: Silver Case width [mm]: 44