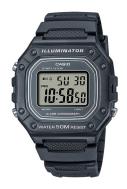

## Casio men's watch W-218H-8AVEF Specifications

**BUY NOW** 

This document contains all the specifications for the Casio Collection W-218H-8AVEF men's watch. We at the DIALANDO<sup>®</sup> watch store offer a large selection of authentic watches from the best watch brands in the world.

| PRODUCT EXECUTION |                                                                                         |
|-------------------|-----------------------------------------------------------------------------------------|
| Display Type      | Digital                                                                                 |
| Movement type     | Quartz (Battery)                                                                        |
| Functions         | Date / Day / Hour / 12-24 Hour format / Minute /<br>Alarm / Second / Automatic calendar |

| MEASURES            |    |
|---------------------|----|
| Communication of    | 40 |
| Case width [mm]     | 43 |
| Case thickness [mm] | 11 |

| MATERIAL & COLOUR  |               |
|--------------------|---------------|
| Strap Material     | Resin         |
| Strap Colour       | Black         |
| Case Material      | Resin         |
| Case Colour        | Black         |
| Case Surface       | Matted        |
| Colour of the dial | Black         |
| Glass              | Acrylic glass |
| DETAILS            |               |

| DETAILS         |                                  |
|-----------------|----------------------------------|
| Bezel           | Fixed                            |
| Case Bottom     | Screwed / Stainless steel bottom |
| Clasp           | Buckle                           |
| Lighting        | LED light                        |
| Water resistant | 5 ATM                            |