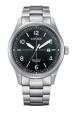

BUY NOW

Citizen Eco-Drive Sport AW1524-84E men's watch

Display Type: Analogue Strap Material: Stainless steel Strap Colour: Silver Case width [mm]: 46

BUY NOW

Citizen Klassik BM7108-14E men's watch

Display Type: Analogue Strap Material: Real leather Strap Colour: Black Case width [mm]: 41