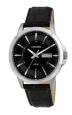

| PRODUCT | DETAILS |
|---------|---------|
|---------|---------|

Citizen Quarz Day-Date BF2011-01EE men's watch

Display Type: Analogue Strap Material: Real leather Strap Colour: Black Case width [mm]: 41