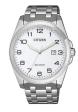

### Citizen watches for men Catalog

**PRODUCT** 

**DETAILS** 

Citizen AW1761-89L men's watch

Display Type: Analogue Strap Material: Stainless steel Strap Colour: Silver Case width [mm]: 43

BUY NOW

Citizen AW1750-85L men's watch

Display Type: Analogue Strap Material: Stainless steel Strap Colour: Silver Case width [mm]: 41

BUY NOW

Citizen AW1750-85E men's watch

Display Type: Analogue Strap Material: Stainless steel Strap Colour: Silver Case width [mm]: 41