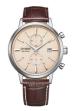

BUY NOW

Citizen Eco-Drive Chronograph CA0690-88L men's watch

Display Type: Analogue Strap Material: Stainless steel Strap Colour: Silver Case width [mm]: 44

BUY NOW

Citizen Klassik BM7109-89E men's watch

Display Type: Analogue Strap Material: Stainless steel Strap Colour: Silver Case width [mm]: 41