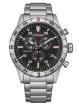

Citizen Quarz BI5000-52L men's watch

Display Type: Analogue Strap Material: Stainless steel Strap Colour: Silver Case width [mm]: 39

Citizen Uhr BI5070-57A men's watch

Display Type: Analogue Strap Material: Stainless steel Strap Colour: Silver Case width [mm]: 41