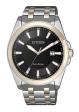

| PRODUCT | DETAILS |
|---------|---------|
|---------|---------|

Citizen Quarz Day-Date BF2011-01EE men's watch

Display Type: Analogue Strap Material: Real leather Strap Colour: Black Case width [mm]: 41