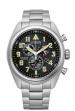

BUY NOW

Citizen Eco Drive AT2465-18E men's watch

Display Type: Analogue Strap Material: Real leather Strap Colour: Brown Case width [mm]: 43

BUY NOW

Citizen Eco-Drive Sport BM7551-84X men's watch

Display Type: Analogue Strap Material: Stainless steel Strap Colour: Silver Case width [mm]: 43