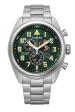

Display Type: Analogue Strap Material: Silicone Strap Colour: Black Case width [mm]: 44

BUY NOW

Citizen Eco-Drive Chronograph CA7061-26X men's watch

Display Type: Analogue Strap Material: Calf leather Strap Colour: Brown Case width [mm]: 42