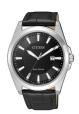

| PRODUCT | DETAILS |
|---------|---------|
|---------|---------|

Citizen Quarz Day-Date BF2011-01EE men's watch

Display Type: Analogue Strap Material: Real leather Strap Colour: Black Case width [mm]: 41