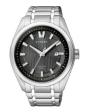

BUY NOW

Citizen CA4567-82H men's watch

Display Type: Analogue Strap Material: Stainless steel Strap Colour: Grey Case width [mm]: 45

BUY NOW

Citizen Super-Titanium Eco-Drive BM7570-80X men's watch

Display Type: Analogue Strap Material: Titanium Strap Colour: Silver Case width [mm]: 42