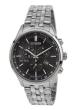

Citizen Quarz BI5000-52L men's watch

Display Type: Analogue Strap Material: Stainless steel Strap Colour: Silver Case width [mm]: 39

Citizen Uhr BI5070-57A men's watch

Display Type: Analogue Strap Material: Stainless steel Strap Colour: Silver Case width [mm]: 41