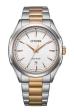

| PRODUCT | DETAILS |
|---------|---------|
|---------|---------|

Citizen Quarz Day-Date BF2011-01EE men's watch

Display Type: Analogue Strap Material: Real leather Strap Colour: Black Case width [mm]: 41