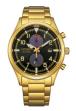

BUY NOW

Citizen Eco-Drive Chronograph CA0690-88L men's watch

Display Type: Analogue Strap Material: Stainless steel Strap Colour: Silver Case width [mm]: 44

BUY NOW

Citizen Klassik BM7109-89E men's watch

Display Type: Analogue Strap Material: Stainless steel Strap Colour: Silver Case width [mm]: 41