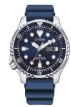

### Citizen watches for men Catalog

**PRODUCT** 

**DETAILS** 

Citizen Promaster - Sea BN0150-10E men's watch

Display Type: Analogue Strap Material: Plastic Strap Colour: Black Case width [mm]: 44

BUY NOW

Citizen Eco-Drive Promaster BN0158-18X men's watch