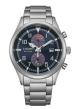

BUY NOW

Citizen Eco-Drive Chronograph CA0790-83E men's watch

Display Type: Analogue Strap Material: Stainless steel Strap Colour: Silver Case width [mm]: 43

BUY NOW

Citizen CA0770-72X men's watch

Display Type: Analogue Strap Material: Stainless steel Strap Colour: Silver Case width [mm]: 43