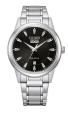

Citizen Quarz BI5000-52L men's watch

Display Type: Analogue Strap Material: Stainless steel Strap Colour: Silver Case width [mm]: 39

Citizen Uhr BI5070-57A men's watch

Display Type: Analogue Strap Material: Stainless steel Strap Colour: Silver Case width [mm]: 41