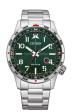

BUY NOW

Citizen Eco-Drive Sport AW1524-84E men's watch

Display Type: Analogue Strap Material: Stainless steel Strap Colour: Silver Case width [mm]: 46

BUY NOW

Citizen Klassik BM7108-14E men's watch

Display Type: Analogue Strap Material: Real leather Strap Colour: Black Case width [mm]: 41