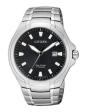

Citizen Quarz BI5000-52L men's watch

Display Type: Analogue Strap Material: Stainless steel Strap Colour: Silver Case width [mm]: 39

Citizen Uhr BI5070-57A men's watch

Display Type: Analogue Strap Material: Stainless steel Strap Colour: Silver Case width [mm]: 41