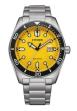

### Citizen watches for men Catalog

**PRODUCT** 

**DETAILS** 

Citizen Promaster - Sea BN0150-10E men's watch

Display Type: Analogue Strap Material: Plastic Strap Colour: Black Case width [mm]: 44

BUY NOW

Citizen Eco-Drive Promaster BN0158-18X men's watch