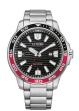

BUY NOW

Citizen NH8400-87L men's watch

Display Type: Analogue Strap Material: Stainless steel Strap Colour: Silver Case width [mm]: 42

BUY NOW

Citizen CA7028-81E men's watch

Display Type: Analogue Strap Material: Stainless steel Strap Colour: Silver Case width [mm]: 43