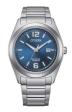

Display Type: Analogue Strap Material: Stainless steel Strap Colour: Silver Case width [mm]: 44

BUY NOW

Citizen Sports BM7251-88E men's watch

Display Type: Analogue Strap Material: Stainless steel Strap Colour: Silver Case width [mm]: 41