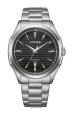

Display Type: Analogue Strap Material: Stainless steel Strap Colour: Silver Case width [mm]: 40

BUY NOW

Citizen Eco-Drive BM8476-07E men's watch

Display Type: Analogue Strap Material: Real leather Strap Colour: Brown Case width [mm]: 42