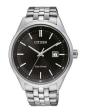

BUY NOW

Citizen Eco-Drive Sport AW1524-84E men's watch

Display Type: Analogue Strap Material: Stainless steel Strap Colour: Silver Case width [mm]: 46

BUY NOW

Citizen Klassik BM7108-14E men's watch

Display Type: Analogue Strap Material: Real leather Strap Colour: Black Case width [mm]: 41