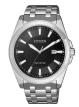

#### Citizen watches for men Catalog

**PRODUCT** 

**DETAILS** 

Citizen Klassik BM7108-81E men's watch

Display Type: Analogue Strap Material: Stainless steel Strap Colour: Silver Case width [mm]: 41

BUY NOW