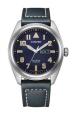

BUY NOW

Citizen Eco-Drive Sport AW1524-84E men's watch

Display Type: Analogue Strap Material: Stainless steel Strap Colour: Silver Case width [mm]: 46

BUY NOW

Citizen Klassik BM7108-14E men's watch

Display Type: Analogue Strap Material: Real leather Strap Colour: Black Case width [mm]: 41