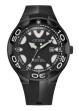

### Citizen watches for men Catalog

**PRODUCT** 

**DETAILS** 

Citizen Promaster - Sea BN0150-10E men's watch

Display Type: Analogue Strap Material: Plastic Strap Colour: Black Case width [mm]: 44

BUY NOW

Citizen Eco-Drive Promaster BN0158-18X men's watch