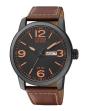

BUY NOW

Citizen Eco Drive AT2465-18E men's watch

Display Type: Analogue Strap Material: Real leather Strap Colour: Brown Case width [mm]: 43

BUY NOW

Citizen Eco-Drive Sport BM7551-84X men's watch

Display Type: Analogue Strap Material: Stainless steel Strap Colour: Silver Case width [mm]: 43