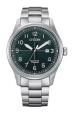

| PRODUCT | DETAILS |
|---------|---------|
|---------|---------|

Citizen Quarz Day-Date BF2011-01EE men's watch

Display Type: Analogue Strap Material: Real leather Strap Colour: Black Case width [mm]: 41