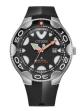

### Citizen watches for men Catalog

**PRODUCT** 

**DETAILS** 

Citizen Promaster - Sea BN0150-10E men's watch

Display Type: Analogue Strap Material: Plastic Strap Colour: Black Case width [mm]: 44

BUY NOW

Citizen Eco-Drive Promaster BN0158-18X men's watch