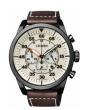

BUY NOW

Citizen Eco-Drive Chronograph CA0690-88L men's watch

Display Type: Analogue Strap Material: Stainless steel Strap Colour: Silver Case width [mm]: 44

BUY NOW

Citizen Klassik BM7109-89E men's watch

Display Type: Analogue Strap Material: Stainless steel Strap Colour: Silver Case width [mm]: 41