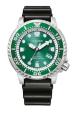

#### Citizen watches for men Catalog

**PRODUCT** 

DETAILS

Citizen Promaster NY0040-17LE men's watch

Display Type: Analogue Strap Material: Rubber Strap Colour: Blue Case width [mm]: 42

BUY NOW

Citizen Eco-Drive Promaster BN0157-11X men's watch

Display Type: Analogue Strap Material: Rubber Strap Colour: Green Case width [mm]: 44

BUY NOW

Citizen CA7022-87E men's watch

Display Type: Analogue Strap Material: Stainless steel Strap Colour: Gold Case width [mm]: 43