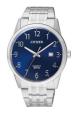

Citizen Quarz BI5000-52L men's watch

Display Type: Analogue Strap Material: Stainless steel Strap Colour: Silver Case width [mm]: 39

Citizen Uhr BI5070-57A men's watch

Display Type: Analogue Strap Material: Stainless steel Strap Colour: Silver Case width [mm]: 41