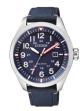

#### Citizen watches for men Catalog

**PRODUCT** 

DETAILS

Citizen Sports AW5000-16L men's watch

Display Type: Analogue Strap Material: Textile Strap Colour: Blue Case width [mm]: 43

BUY NOW

Citizen Eco-Drive AW1231-58E men's watch