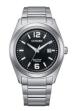

BUY NOW

Citizen NH8400-87L men's watch

Display Type: Analogue Strap Material: Stainless steel Strap Colour: Silver Case width [mm]: 42

BUY NOW

Citizen CA7028-81E men's watch

Display Type: Analogue Strap Material: Stainless steel Strap Colour: Silver Case width [mm]: 43