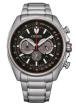

### Citizen watches for men Catalog

**PRODUCT** 

DETAILS

Citizen Eco-Drive Sport BM7550-87E men's watch

Display Type: Analogue Strap Material: Stainless steel Strap Colour: Silver Case width [mm]: 43

BUY NOW