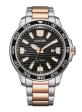

BUY NOW

Citizen Eco Drive AT2465-18E men's watch

Display Type: Analogue Strap Material: Real leather Strap Colour: Brown Case width [mm]: 43

BUY NOW

Citizen Eco-Drive Sport BM7551-84X men's watch

Display Type: Analogue Strap Material: Stainless steel Strap Colour: Silver Case width [mm]: 43