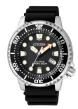

### Citizen watches for men Catalog

**PRODUCT** 

**DETAILS** 

Citizen Promaster - Sea BN0150-10E men's watch

Display Type: Analogue Strap Material: Plastic Strap Colour: Black Case width [mm]: 44

BUY NOW

Citizen Eco-Drive Promaster BN0158-18X men's watch