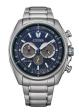

BUY NOW

Citizen Eco-Drive Chronograph CA0690-88L men's watch

Display Type: Analogue Strap Material: Stainless steel Strap Colour: Silver Case width [mm]: 44

BUY NOW

Citizen Klassik BM7109-89E men's watch

Display Type: Analogue Strap Material: Stainless steel Strap Colour: Silver Case width [mm]: 41