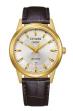

| PRODUCT | DETAILS |
|---------|---------|
|---------|---------|

Citizen Quarz Day-Date BF2011-01EE men's watch

Display Type: Analogue Strap Material: Real leather Strap Colour: Black Case width [mm]: 41