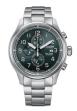

Citizen Quarz BI5000-52L men's watch

Display Type: Analogue Strap Material: Stainless steel Strap Colour: Silver Case width [mm]: 39

Citizen Uhr BI5070-57A men's watch

Display Type: Analogue Strap Material: Stainless steel Strap Colour: Silver Case width [mm]: 41