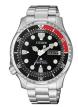

### Citizen watches for men Catalog

**PRODUCT** 

**DETAILS** 

Citizen Promaster - Sea BN0150-10E men's watch

Display Type: Analogue Strap Material: Plastic Strap Colour: Black Case width [mm]: 44

BUY NOW

Citizen Eco-Drive Promaster BN0158-18X men's watch