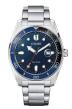

Citizen Quarz BI5000-52L men's watch

Display Type: Analogue Strap Material: Stainless steel Strap Colour: Silver Case width [mm]: 39

Citizen Uhr BI5070-57A men's watch

Display Type: Analogue Strap Material: Stainless steel Strap Colour: Silver Case width [mm]: 41