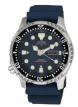

### Citizen watches for men Catalog

**PRODUCT** 

**DETAILS** 

Citizen Promaster - Sea BN0150-10E men's watch

Display Type: Analogue Strap Material: Plastic Strap Colour: Black Case width [mm]: 44

BUY NOW

Citizen Eco-Drive Promaster BN0158-18X men's watch