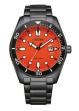

### Citizen watches for men Catalog

**PRODUCT** 

**DETAILS** 

Citizen Promaster - Sea BN0150-10E men's watch

Display Type: Analogue Strap Material: Plastic Strap Colour: Black Case width [mm]: 44

BUY NOW

Citizen Eco-Drive Promaster BN0158-18X men's watch