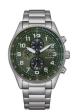

BUY NOW

Citizen Eco Drive AT2465-18E men's watch

Display Type: Analogue Strap Material: Real leather Strap Colour: Brown Case width [mm]: 43

BUY NOW

Citizen Eco-Drive Sport BM7551-84X men's watch

Display Type: Analogue Strap Material: Stainless steel Strap Colour: Silver Case width [mm]: 43