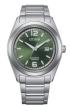

BUY NOW

Citizen Eco Drive AT2465-18E men's watch

Display Type: Analogue Strap Material: Real leather Strap Colour: Brown Case width [mm]: 43

BUY NOW

Citizen Eco-Drive Sport BM7551-84X men's watch

Display Type: Analogue Strap Material: Stainless steel Strap Colour: Silver Case width [mm]: 43