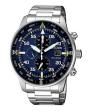

Display Type: Analogue Strap Material: Stainless steel Strap Colour: Silver Case width [mm]: 44

BUY NOW

Citizen Sports BM7251-88E men's watch

Display Type: Analogue Strap Material: Stainless steel Strap Colour: Silver Case width [mm]: 41

BUY NOW

Citizen Eco-Drive Chronograph CA0690-88L men's watch

Display Type: Analogue Strap Material: Stainless steel Strap Colour: Silver Case width [mm]: 44

BUY NOW

Citizen Klassik BM7109-89E men's watch

Display Type: Analogue Strap Material: Stainless steel Strap Colour: Silver Case width [mm]: 41