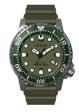

Display Type: Analogue Strap Material: Rubber Strap Colour: Green Case width [mm]: 44

BUY NOW

Citizen CA7022-87E men's watch

Display Type: Analogue Strap Material: Stainless steel Strap Colour: Gold Case width [mm]: 43