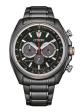

Display Type: Analogue Strap Material: Silicone Strap Colour: Black Case width [mm]: 44

BUY NOW

Citizen Eco-Drive Chronograph CA7061-26X men's watch

Display Type: Analogue Strap Material: Calf leather Strap Colour: Brown Case width [mm]: 42