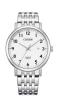

BUY NOW

Citizen Eco-Drive Sport AW1524-84E men's watch

Display Type: Analogue Strap Material: Stainless steel Strap Colour: Silver Case width [mm]: 46

BUY NOW

Citizen Klassik BM7108-14E men's watch

Display Type: Analogue Strap Material: Real leather Strap Colour: Black Case width [mm]: 41