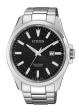

BUY NOW

Citizen Eco-Drive Sport AW1524-84E men's watch

Display Type: Analogue Strap Material: Stainless steel Strap Colour: Silver Case width [mm]: 46

BUY NOW

Citizen Klassik BM7108-14E men's watch

Display Type: Analogue Strap Material: Real leather Strap Colour: Black Case width [mm]: 41