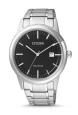

Citizen Quarz BI5000-52L men's watch

Display Type: Analogue Strap Material: Stainless steel Strap Colour: Silver Case width [mm]: 39

Citizen Uhr BI5070-57A men's watch

Display Type: Analogue Strap Material: Stainless steel Strap Colour: Silver Case width [mm]: 41