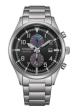

BUY NOW

Citizen Eco-Drive Chronograph CA0690-88L men's watch

Display Type: Analogue Strap Material: Stainless steel Strap Colour: Silver Case width [mm]: 44

BUY NOW

Citizen Klassik BM7109-89E men's watch

Display Type: Analogue Strap Material: Stainless steel Strap Colour: Silver Case width [mm]: 41