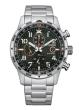

Citizen Quarz BI5000-52L men's watch

Display Type: Analogue Strap Material: Stainless steel Strap Colour: Silver Case width [mm]: 39

Citizen Uhr BI5070-57A men's watch

Display Type: Analogue Strap Material: Stainless steel Strap Colour: Silver Case width [mm]: 41