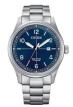

#### Citizen watches for men Catalog

**PRODUCT** 

DETAILS

Citizen Promaster NY0040-17LE men's watch

Display Type: Analogue Strap Material: Rubber Strap Colour: Blue Case width [mm]: 42

BUY NOW

Citizen Eco-Drive Promaster BN0157-11X men's watch