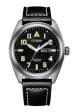

| PRODUCT | DETAILS |
|---------|---------|
|---------|---------|

Citizen Quarz Day-Date BF2011-01EE men's watch

Display Type: Analogue Strap Material: Real leather Strap Colour: Black Case width [mm]: 41