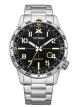

BUY NOW

Citizen Eco-Drive Sport AW1524-84E men's watch

Display Type: Analogue Strap Material: Stainless steel Strap Colour: Silver Case width [mm]: 46

BUY NOW

Citizen Klassik BM7108-14E men's watch

Display Type: Analogue Strap Material: Real leather Strap Colour: Black Case width [mm]: 41