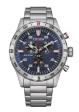

#### Citizen watches for men Catalog

**PRODUCT** 

DETAILS

Citizen Sports AW5000-16L men's watch

Display Type: Analogue Strap Material: Textile Strap Colour: Blue Case width [mm]: 43

BUY NOW

Citizen Eco-Drive AW1231-58E men's watch