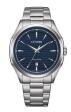

Citizen Quarz BI5000-52L men's watch

Display Type: Analogue Strap Material: Stainless steel Strap Colour: Silver Case width [mm]: 39

Citizen Uhr BI5070-57A men's watch

Display Type: Analogue Strap Material: Stainless steel Strap Colour: Silver Case width [mm]: 41