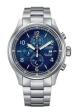

BUY NOW

Citizen Eco-Drive Chronograph CA0690-88L men's watch

Display Type: Analogue Strap Material: Stainless steel Strap Colour: Silver Case width [mm]: 44

BUY NOW

Citizen Klassik BM7109-89E men's watch

Display Type: Analogue Strap Material: Stainless steel Strap Colour: Silver Case width [mm]: 41