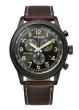

Display Type: Analogue Strap Material: Silicone Strap Colour: Black Case width [mm]: 44

BUY NOW

Citizen Eco-Drive Chronograph CA7061-26X men's watch

Display Type: Analogue Strap Material: Calf leather Strap Colour: Brown Case width [mm]: 42