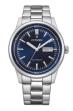

Citizen Quarz BI5000-52L men's watch

Display Type: Analogue Strap Material: Stainless steel Strap Colour: Silver Case width [mm]: 39

Citizen Uhr BI5070-57A men's watch

Display Type: Analogue Strap Material: Stainless steel Strap Colour: Silver Case width [mm]: 41