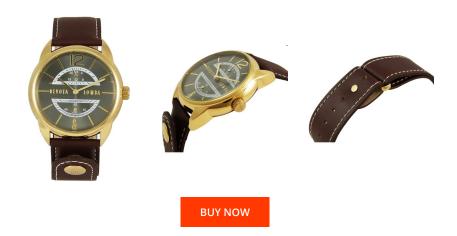

## Devota & Lomba men's watch DL009MMF-02BR Specifications

This document contains all the specifications for the Devota & Lomba DL009MMF-02BR men's watch. We at the DIALANDO® watch store offer a large selection of authentic watches from the best watch brands in the world. https://www.dialando.pt/

| MATERIAL & COLOUR  |               |
|--------------------|---------------|
| Strap Material     | Real leather  |
| Strap Colour       | Brown         |
| Colour of the dial | Grey          |
| Glass              | Mineral glass |
|                    |               |
| DETAILS            |               |
| Clasp              | Buckle        |
|                    |               |
| Water resistant    | 5 ATM         |