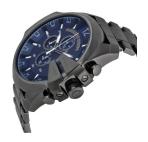

## men's watch DZ4329 Specifications

**BUY NOW** 

This document contains all the specifications for the Diesel DZ4329 men's watch. We at the DIALANDO® watch store offer a large selection of authentic watches from the best watch brands in the world.

| MATERIAL & COLOUR  |                 |
|--------------------|-----------------|
| Strap Material     | Stainless steel |
| Strap Colour       | Grey            |
| Colour of the dial | Blue            |
| Glass              | Mineral glass   |
|                    |                 |
| DETAILS            |                 |