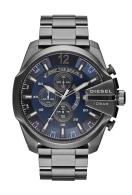

## men's watch DZ4329 Specifications

**BUY NOW** 

This document contains all the specifications for the Diesel DZ4329 men's watch. We at the DIALANDO® watch store offer a large selection of authentic watches from the best watch brands in the world.

| MATERIAL & COLOUR  |                 |
|--------------------|-----------------|
| Strap Material     | Stainless steel |
| Strap Colour       | Grey            |
| Colour of the dial | Blue            |
| Glass              | Mineral glass   |
|                    |                 |
| DETAILS            |                 |