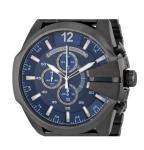

## men's watch DZ4329 Specifications

**BUY NOW** 

This document contains all the specifications for the Diesel DZ4329 men's watch. We at the DIALANDO® watch store offer a large selection of authentic watches from the best watch brands in the world.

| MATERIAL & COLOUR  |                 |
|--------------------|-----------------|
| Strap Material     | Stainless steel |
| Strap Colour       | Grey            |
| Colour of the dial | Blue            |
| Glass              | Mineral glass   |
|                    |                 |
| DETAILS            |                 |