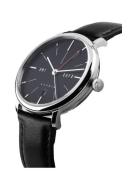

https://www.dialando.pt/

Clasp

Water resistant

| PRODUCT INFORMATION |               |
|---------------------|---------------|
| EAN                 | 4894664012013 |
| Gender              | Men           |
| Brand               | DuFa          |
| Collection          | Saphir        |
| Warranty [years]    | 2             |

| PRODUCT EXECUTION         |                                                  |
|---------------------------|--------------------------------------------------|
| Display Type              | Analogue                                         |
| Movement type             | Quartz (Battery)                                 |
| Movement Name             | Miyota                                           |
| Functions                 | Second / Minute / Date / Second time zone / Hour |
|                           |                                                  |
| MEASURES                  |                                                  |
| MEASURES  Case width [mm] | 40                                               |
|                           | 40                                               |
| Case width [mm]           |                                                  |

| MATERIAL & COLOUR  |                                  |
|--------------------|----------------------------------|
| Strap Material     | Real leather                     |
| Strap Colour       | Black                            |
| Case Material      | Stainless steel                  |
| Case Colour        | Silver                           |
| Case Surface       | Polished / Matted                |
| Colour of the dial | Black                            |
| Glass              | Sapphire glass                   |
| DETAILS            |                                  |
| Bezel              | Fixed                            |
| Case Bottom        | Stainless steel bottom (screwed) |

Pin buckle

3 ATM