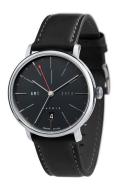

https://www.dialando.pt/

Clasp

Water resistant

| PRODUCT INFORMATION |               |
|---------------------|---------------|
| EAN                 | 4894664012013 |
| Gender              | Men           |
| Brand               | DuFa          |
| Collection          | Saphir        |
| Warranty [years]    | 2             |

| PRODUCT EXECUTION         |                                                  |
|---------------------------|--------------------------------------------------|
| Display Type              | Analogue                                         |
| Movement type             | Quartz (Battery)                                 |
| Movement Name             | Miyota                                           |
| Functions                 | Second / Minute / Date / Second time zone / Hour |
|                           |                                                  |
| MEASURES                  |                                                  |
| MEASURES  Case width [mm] | 40                                               |
|                           | 40                                               |
| Case width [mm]           |                                                  |

| MATERIAL & COLOUR  |                                  |
|--------------------|----------------------------------|
| Strap Material     | Real leather                     |
| Strap Colour       | Black                            |
| Case Material      | Stainless steel                  |
| Case Colour        | Silver                           |
| Case Surface       | Polished / Matted                |
| Colour of the dial | Black                            |
| Glass              | Sapphire glass                   |
| DETAILS            |                                  |
| Bezel              | Fixed                            |
| Case Bottom        | Stainless steel bottom (screwed) |

Pin buckle

3 ATM