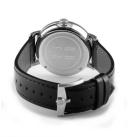

| MATERIAL & COLOUR  |                                  |
|--------------------|----------------------------------|
| Strap Material     | Real leather                     |
| Strap Colour       | Black                            |
| Case Material      | Stainless steel                  |
| Case Colour        | Silver                           |
| Case Surface       | Polished / Matted                |
| Colour of the dial | Black                            |
| Glass              | Sapphire glass                   |
| DETAILS            |                                  |
| Bezel              | Fixed                            |
| Case Bottom        | Stainless steel bottom (screwed) |

Pin buckle

3 ATM