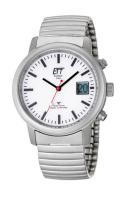

## ETT Eco Tech Time men's watch EGS-11187-11M Specifications

**BUY NOW** 

This document contains all the specifications for the ETT Eco Tech Time Basic EGS-11187-11M men's watch. We at the DIALANDO<sup>®</sup> watch store offer a large selection of authentic watches from the best watch brands in the world.

https://www.dialando.pt/

Case Bottom

Water resistant

Clasp

| PRODUCT INFORMATION |                     |
|---------------------|---------------------|
| EAN                 | 4260091348320       |
| Gender              | Men                 |
| Brand               | ETT (Eco Tech Time) |
| Collection          | Basic               |
| Warranty [years]    | 2                   |

| PRODUCT EXECUTION         |                                                                             |
|---------------------------|-----------------------------------------------------------------------------|
| Display Type              | Analogue                                                                    |
| Movement type             | Quartz (Solar)                                                              |
| Movement Name             | Empfang des Signals DCF 77 (Mainflingen / W366 / DE)                        |
| Functions                 | Second / Minute / Radio controlled clock / Perpetual calendar / Date / Hour |
|                           |                                                                             |
| MEASURES                  |                                                                             |
| MEASURES  Case width [mm] | 40                                                                          |
|                           | 40<br>11                                                                    |
| Case width [mm]           |                                                                             |

| MATERIAL & COLOUR  |                   |
|--------------------|-------------------|
| Strap Material     | Stainless steel   |
| Strap Colour       | Silver            |
| Case Material      | Stainless steel   |
| Case Colour        | Silver            |
| Case Surface       | Polished / Matted |
| Colour of the dial | Grey              |
| Glass              | Mineral glass     |
|                    |                   |
| DETAILS            |                   |
| Bezel              | Fixed             |

Stainless steel bottom (pressed)

No 5 ATM