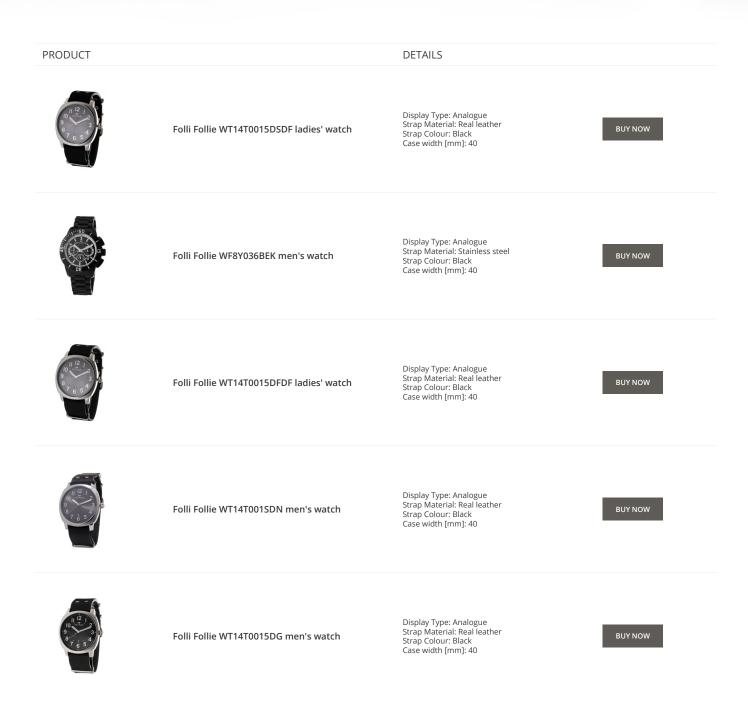

ll our products are original. We at the DIALANDO<sup>®</sup> watch store are committed to helping you find the perfect watch. https://www.dialando.pt/

| PRODUCT | • |
|---------|---|
|---------|---|



Folli Follie WF13K078ZNR ladies' watch

Folli Follie WF13Y006SPY ladies' watch

Display Type: Analogue Strap Material: Silicone Strap Colour: Red Case width [mm]: 40

DETAILS

BUY NOW

BUY NOW



Folli Follie WT14T001SDDF ladies' watch

Display Type: Analogue Strap Material: Nylon Strap Colour: Black Case width [mm]: 40

Display Type: Analogue Strap Material: Real leather Strap Colour: Black Case width [mm]: 40

BUY NOW

© DIALANDO® Aphrodonis Media Group Ltd

### DIALANDO<sup>®</sup>

Folli Follie watches for men Catalog



# **DIALANDO**<sup>®</sup>

Folli Follie watches for men Catalog



# **DIALANDO**<sup>®</sup>

### Folli Follie watches for men Catalog

PRODUCT

#### DETAILS



Folli Follie WF18T031BDK ladies' watch

Display Type: Analogue Strap Material: Stainless steel Strap Colour: Black Case width [mm]: 36

**BUY NOW** 



Folli Follie WF1R044ZEB ladies' watch

Display Type: Analogue Strap Material: Rubber Strap Colour: Brown Case width [mm]: 50

**BUY NOW**