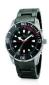

DETAILS

BUY NOW

BUY NOW

Folli Follie WT14T001SDDF ladies' watch

Display Type: Analogue Strap Material: Nylon Strap Colour: Black Case width [mm]: 40

Display Type: Analogue Strap Material: Real leather Strap Colour: Black Case width [mm]: 40