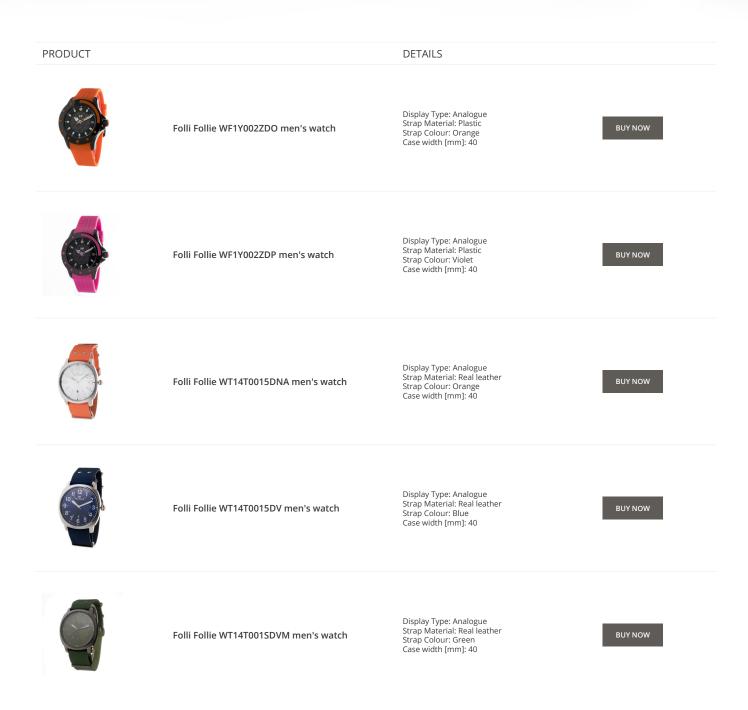

contains our exclusive collection of Folli Follie watches for men. All our products are original. We at the DIALANDO<sup>®</sup> watch store are committed to helping you find the perfect watch. https://www.dialando.pt/

| PRODUCT | • |
|---------|---|
|---------|---|



Folli Follie WF13K078ZNR ladies' watch

Folli Follie WF13Y006SPY ladies' watch

Display Type: Analogue Strap Material: Silicone Strap Colour: Red Case width [mm]: 40

DETAILS

BUY NOW

BUY NOW



Folli Follie WT14T001SDDF ladies' watch

Display Type: Analogue Strap Material: Nylon Strap Colour: Black Case width [mm]: 40

Display Type: Analogue Strap Material: Real leather Strap Colour: Black Case width [mm]: 40

BUY NOW

© DIALANDO® Aphrodonis Media Group Ltd

### DIALANDO<sup>®</sup>

Folli Follie watches for men Catalog



# **DIALANDO**<sup>®</sup>

Folli Follie watches for men Catalog



# **DIALANDO**<sup>®</sup>

### Folli Follie watches for men Catalog

PRODUCT

#### DETAILS



Folli Follie WF18T031BDK ladies' watch

Display Type: Analogue Strap Material: Stainless steel Strap Colour: Black Case width [mm]: 36

**BUY NOW** 



Folli Follie WF1R044ZEB ladies' watch

Display Type: Analogue Strap Material: Rubber Strap Colour: Brown Case width [mm]: 50

**BUY NOW**