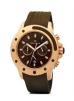

#### DETAILS

Folli Follie WF18T031BDK ladies' watch

Display Type: Analogue Strap Material: Stainless steel Strap Colour: Black Case width [mm]: 36

**BUY NOW** 

Folli Follie WF1R044ZEB ladies' watch

Display Type: Analogue Strap Material: Rubber Strap Colour: Brown Case width [mm]: 50