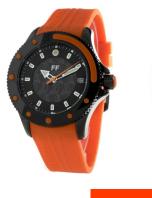

## Folli Follie men's watch WF1Y002ZDO Specifications

**BUY NOW** 

This document contains all the specifications for the Folli Follie WF1Y002ZDO men's watch. We at the DIALANDO® watch store offer a large selection of authentic watches from the best watch brands in the world.

| MATERIAL & COLOUR    |               |
|----------------------|---------------|
| Strap Material       | Plastic       |
| Strap Colour         | Orange        |
| Colour of the dial   | Black         |
| Glass                | Mineral glass |
|                      |               |
| DETAILS              |               |
| <b>DETAILS</b> Clasp | Buckle        |