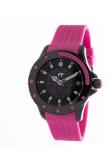

## Folli Follie men's watch WF1Y002ZDP Specifications

**BUY NOW** 

This document contains all the specifications for the Folli Follie WF1Y002ZDP men's watch. We at the DIALANDO® watch store offer a large selection of authentic watches from the best watch brands in the world.

| MATERIAL & COLOUR  |               |
|--------------------|---------------|
| Strap Material     | Plastic       |
| Strap Colour       | Violet        |
| Colour of the dial | Black         |
| Glass              | Mineral glass |
| DETAILS            |               |
|                    |               |
| Clasp              | Buckle        |