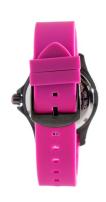

| MATERIAL & COLOUR  |               |
|--------------------|---------------|
| Strap Material     | Plastic       |
| Strap Colour       | Violet        |
| Colour of the dial | Black         |
| Glass              | Mineral glass |
| DETAILS            |               |
|                    |               |
| Clasp              | Buckle        |