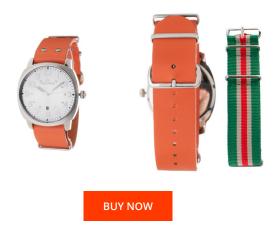

| MATERIAL & COLOUR  |                                                        |
|--------------------|--------------------------------------------------------|
| Strap Material     | Real leather                                           |
| Strap Colour       | Orange                                                 |
| Colour of the dial | Grey                                                   |
| Glass              | Mineral glass                                          |
| DETAILS            |                                                        |
| Water resistant    | (Please ask customer service or see the closing cover) |