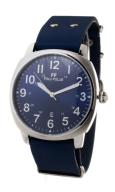

## Folli Follie men's watch WT14T0015DV Specifications

**BUY NOW** 

This document contains all the specifications for the Folli Follie WT14T0015DV men's watch. We at the DIALANDO<sup>®</sup> watch store offer a large selection of authentic watches from the best watch brands in the world.

| MATERIAL & COLOUR  |                                                        |
|--------------------|--------------------------------------------------------|
| Strap Material     | Real leather                                           |
| Strap Colour       | Blue                                                   |
| Colour of the dial | Blue                                                   |
| Glass              | Mineral glass                                          |
| DETAILS            |                                                        |
| Water resistant    | (Please ask customer service or see the closing cover) |