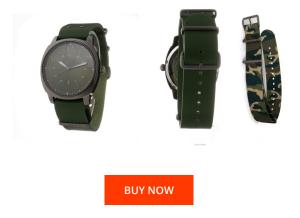

| PRODUCT INFORMATION   MATERIAL & COLOUR     EAN   \$43177811384   \$frap Material   \$frap Materired |                     |                  |                    |                                                        |
|------------------------------------------------------------------------------------------------------------------------------------------------------------------------------------------------------------------------------------------------------------------------------------------------------------------------------------------------------------------------------------------------------------------------------------------------------------------------------------------------------------------------------------------------------------------------------------------------------------------------------------------------------------------------------------------------------------------------------------------------------------------------------------------------------------------------------------------------------------------------------------------------------------------------------------------------------------------------------------------------------------------------------------------------------------------------------------------------------------------------------------------------------------------------------------------------------------------------------------------------|---------------------|------------------|--------------------|--------------------------------------------------------|
| Gender Men Strap Colour Green   Warranty [years] 2 Colour of the dial Green   PRODUCT EXECUTION Glass Mineral glass   Display Type Analogue Clasp Buckle   Movement type Quartz (Battery) Water resistant (Please ask customer service or see the closin cover)                                                                                                                                                                                                                                                                                                                                                                                                                                                                                                                                                                                                                                                                                                                                                                                                                                                                                                                                                                                | PRODUCT INFORMATION |                  | MATERIAL & COLOUR  |                                                        |
| Marranty [years]   2   Colour of the dial   Green     Glass   Mineral glass     PRODUCT EXECUTION   DETAILS     Display Type   Analogue   Clasp   Buckle     Movement type   Quartz (Battery)   Vater resistant   Please ask customer service or see the closing covery                                                                                                                                                                                                                                                                                                                                                                                                                                                                                                                                                                                                                                                                                                                                                                                                                                                                                                                                                                        | EAN                 | 8431777811384    | Strap Material     | Real leather                                           |
| Glass Mineral glass   PRODUCT EXECUTION DETAILS   Display Type Analogue   Quartz (Battery) Clasp   Water resistant (Please ask customer service or see the closin cover)                                                                                                                                                                                                                                                                                                                                                                                                                                                                                                                                                                                                                                                                                                                                                                                                                                                                                                                                                                                                                                                                       | Gender              | Men              | Strap Colour       | Green                                                  |
| PRODUCT EXECUTION DETAILS   Display Type Analogue Clasp Buckle   Movement type Quartz (Battery) Water resistant (Please ask customer service or see the closin cover)                                                                                                                                                                                                                                                                                                                                                                                                                                                                                                                                                                                                                                                                                                                                                                                                                                                                                                                                                                                                                                                                          | Warranty [years]    | 2                | Colour of the dial | Green                                                  |
| Display Type Analogue Clasp Buckle   Movement type Quartz (Battery) Water resistant (Please ask customer service or see the closin cover)                                                                                                                                                                                                                                                                                                                                                                                                                                                                                                                                                                                                                                                                                                                                                                                                                                                                                                                                                                                                                                                                                                      |                     |                  | Glass              | Mineral glass                                          |
| Display Type Analogue Clasp Buckle   Movement type Quartz (Battery) Water resistant (Please ask customer service or see the closin cover)                                                                                                                                                                                                                                                                                                                                                                                                                                                                                                                                                                                                                                                                                                                                                                                                                                                                                                                                                                                                                                                                                                      |                     |                  |                    |                                                        |
| Movement type Quartz (Battery)   WEASURES                                                                                                                                                                                                                                                                                                                                                                                                                                                                                                                                                                                                                                                                                                                                                                                                                                                                                                                                                                                                                                                                                                                                                                                                      | PRODUCT EXECUTION   |                  | DETAILS            |                                                        |
| MEASURES Water resistant cover)                                                                                                                                                                                                                                                                                                                                                                                                                                                                                                                                                                                                                                                                                                                                                                                                                                                                                                                                                                                                                                                                                                                                                                                                                | Display Type        | Analogue         | Clasp              | Buckle                                                 |
|                                                                                                                                                                                                                                                                                                                                                                                                                                                                                                                                                                                                                                                                                                                                                                                                                                                                                                                                                                                                                                                                                                                                                                                                                                                | Novement type       | Quartz (Battery) | Water resistant    | (Please ask customer service or see the closing cover) |
|                                                                                                                                                                                                                                                                                                                                                                                                                                                                                                                                                                                                                                                                                                                                                                                                                                                                                                                                                                                                                                                                                                                                                                                                                                                |                     |                  |                    |                                                        |
| Case width [mm] 40                                                                                                                                                                                                                                                                                                                                                                                                                                                                                                                                                                                                                                                                                                                                                                                                                                                                                                                                                                                                                                                                                                                                                                                                                             | MEASURES            |                  |                    |                                                        |
|                                                                                                                                                                                                                                                                                                                                                                                                                                                                                                                                                                                                                                                                                                                                                                                                                                                                                                                                                                                                                                                                                                                                                                                                                                                | Case width [mm]     | 40               |                    |                                                        |