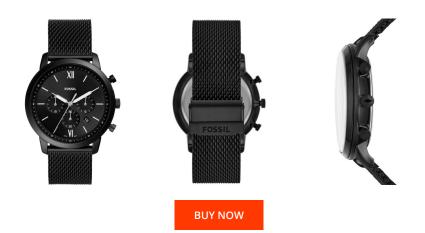

| PRODUCT INFORMATION |               |  |
|---------------------|---------------|--|
| EAN                 | 4064092026597 |  |
| Gender              | Men           |  |
| Brand               | Fossil        |  |
| Collection          | Neutra Chrono |  |
| Warranty [years]    | 2             |  |

| MATERIAL & COLOUR  |                 |
|--------------------|-----------------|
| Strap Material     | Stainless steel |
| Strap Colour       | Black           |
| Case Material      | Stainless steel |
| Case Colour        | Black           |
| Colour of the dial | Black           |
| Glass              | Mineral glass   |

#### PRODUCT EXECUTION

| Display Type  | Analogue                              |
|---------------|---------------------------------------|
| Movement type | Quartz (Battery)                      |
| Movement Name | JS25                                  |
| Functions     | Chronograph / 24-Hour / Date / Second |