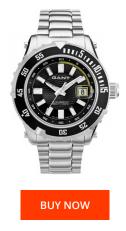

## **DIALANDO**<sup>®</sup>

Gant men's watch W70641 Specifications

This document contains all the specifications for the Gant W70641 men's watch. We at the DIALANDO<sup>®</sup> watch store offer a large selection of authentic watches from the best watch brands in the world. https://www.dialando.pt/

| N                | MATERIAL & COLOUR                                           |                                                                                                                                                                    |
|------------------|-------------------------------------------------------------|--------------------------------------------------------------------------------------------------------------------------------------------------------------------|
| 7340015327536    | Strap Material                                              | Stainless steel                                                                                                                                                    |
| Men              | Strap Colour                                                | Silver                                                                                                                                                             |
| Gant             | Case Material                                               | Stainless steel                                                                                                                                                    |
| Pacific          | Colour of the dial                                          | Black                                                                                                                                                              |
| 2                | Glass                                                       | Mineral glass                                                                                                                                                      |
|                  |                                                             |                                                                                                                                                                    |
|                  | DETAILS                                                     |                                                                                                                                                                    |
| Analogue         | Clasp                                                       | Folding clasp                                                                                                                                                      |
| Quartz (Battery) | Water resistant                                             | 10 ATM                                                                                                                                                             |
| Date             |                                                             |                                                                                                                                                                    |
|                  |                                                             |                                                                                                                                                                    |
|                  |                                                             |                                                                                                                                                                    |
|                  |                                                             |                                                                                                                                                                    |
|                  | Men<br>Gant<br>Pacific<br>2<br>Analogue<br>Quartz (Battery) | 7340015327536 Strap Material   Men Strap Colour   Gant Case Material   Pacific Colour of the dial   2 Glass   Manalogue DETAILS   Quartz (Battery) Water resistant |