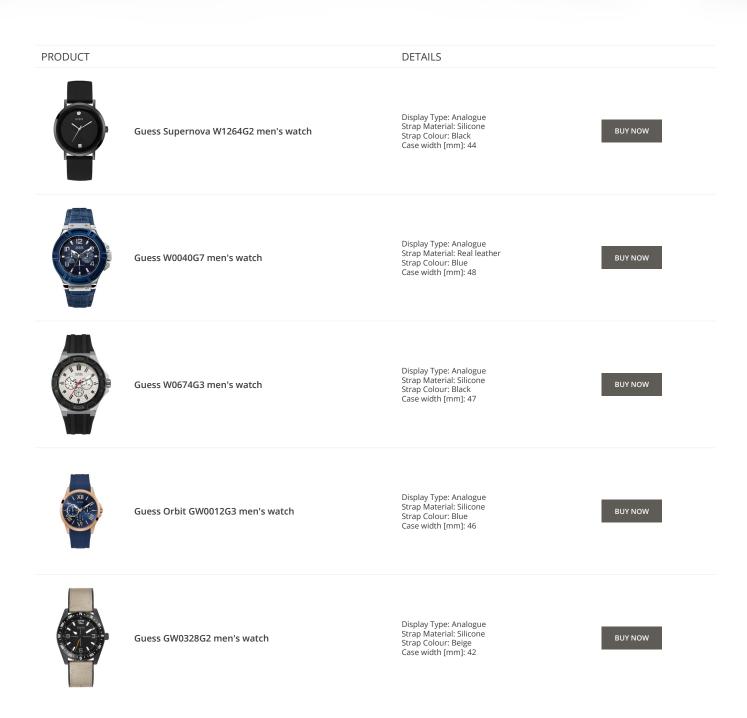

#### Guess watches for men Catalog

PRODUCT

DETAILS

Guess X85009G1S ladies' watch

Display Type: Analogue Strap Material: Ceramics Strap Colour: White Case width [mm]: 44

Display Type: Analogue Strap Material: Ceramics Strap Colour: Black Case width [mm]: 45

Guess X84003G5S men's watch

Guess X85003G2S men's watch

Display Type: Analogue Strap Material: Real leather Strap Colour: Black Case width [mm]: 44

BUY NOW