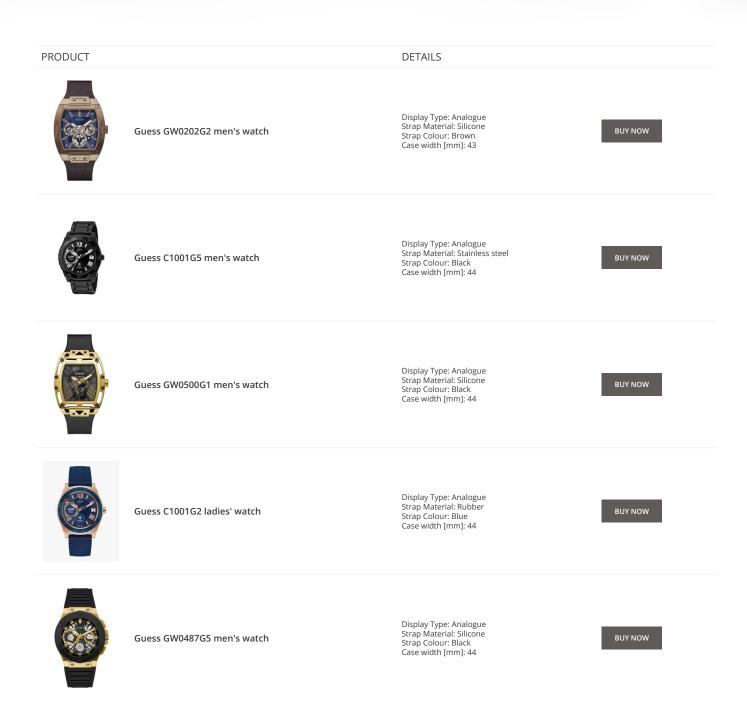

Guess watches for men Catalog

# GUESS

ONLINE CATALOG

This document contains our exclusive collection of Guess watches for men. All our products are original. We at the DIALANDO<sup>®</sup> watch store are committed to helping you find the perfect watch. https://www.dialando.pt/

PRODUCT



Guess V1011M2 men's watch

Guess W65014L4 ladies' watch

Display Type: Analogue Strap Material: Textile Strap Colour: Black Case width [mm]: 42

DETAILS

BUY NOW

BUY NOW



Guess W1164G1 men's watch

Display Type: Analogue Strap Material: Real leather Strap Colour: Brown Case width [mm]: 43

Display Type: Analogue Strap Material: Real leather

Strap Colour: Blue Case width [mm]: 40

BUY NOW

© DIALANDO® Aphrodonis Media Group Ltd































































#### Guess watches for men Catalog

PRODUCT

DETAILS



Guess X85009G1S ladies' watch

Display Type: Analogue Strap Material: Ceramics Strap Colour: White Case width [mm]: 44

Display Type: Analogue Strap Material: Ceramics Strap Colour: Black Case width [mm]: 45





Guess X84003G5S men's watch

Guess X85003G2S men's watch

Display Type: Analogue Strap Material: Real leather Strap Colour: Black Case width [mm]: 44

BUY NOW