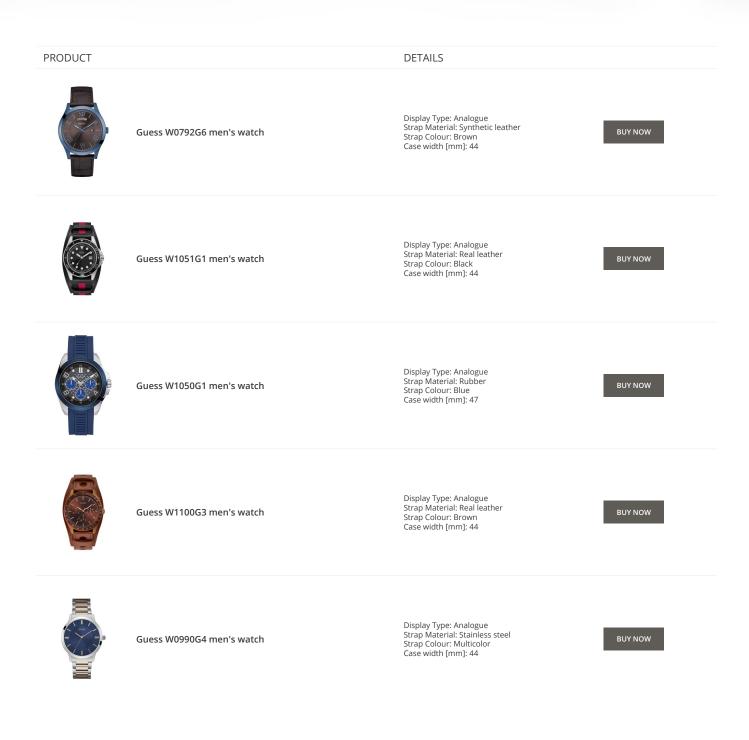

#### Guess watches for men Catalog

PRODUCT

DETAILS

Guess X85009G1S ladies' watch

Display Type: Analogue Strap Material: Ceramics Strap Colour: White Case width [mm]: 44

Display Type: Analogue Strap Material: Ceramics Strap Colour: Black Case width [mm]: 45

Guess X84003G5S men's watch

Guess X85003G2S men's watch

Display Type: Analogue Strap Material: Real leather Strap Colour: Black Case width [mm]: 44

BUY NOW