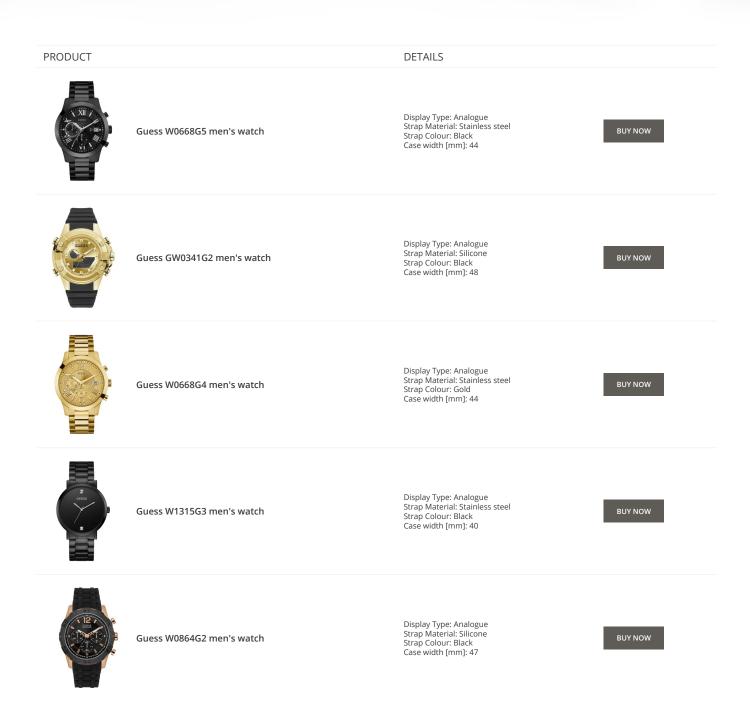

#### Guess watches for men Catalog

PRODUCT

DETAILS

Guess X85009G1S ladies' watch

Display Type: Analogue Strap Material: Ceramics Strap Colour: White Case width [mm]: 44

Display Type: Analogue Strap Material: Ceramics Strap Colour: Black Case width [mm]: 45

Guess X84003G5S men's watch

Guess X85003G2S men's watch

Display Type: Analogue Strap Material: Real leather Strap Colour: Black Case width [mm]: 44

BUY NOW