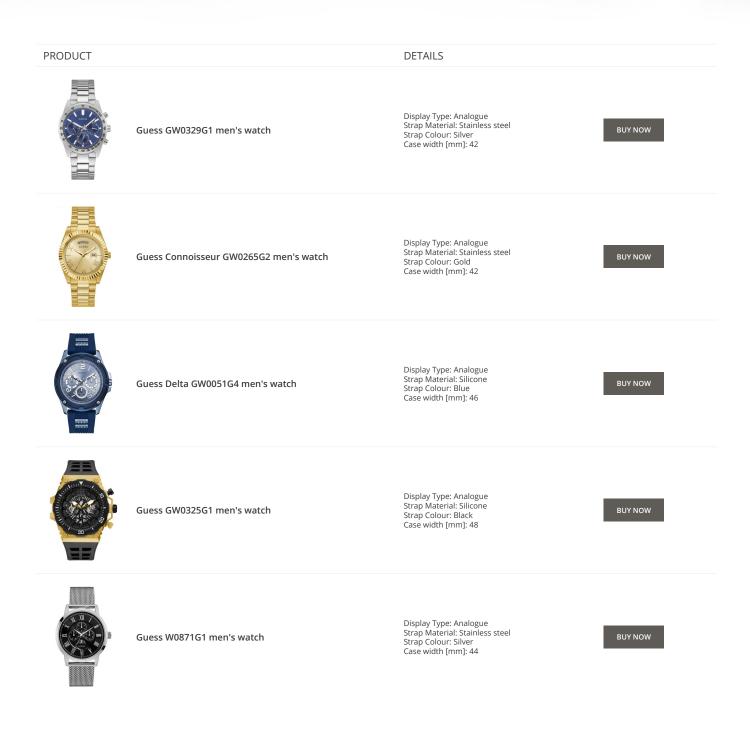

#### Guess watches for men Catalog

PRODUCT

DETAILS

Guess X85009G1S ladies' watch

Display Type: Analogue Strap Material: Ceramics Strap Colour: White Case width [mm]: 44

Display Type: Analogue Strap Material: Ceramics Strap Colour: Black Case width [mm]: 45

Guess X84003G5S men's watch

Guess X85003G2S men's watch

Display Type: Analogue Strap Material: Real leather Strap Colour: Black Case width [mm]: 44

BUY NOW