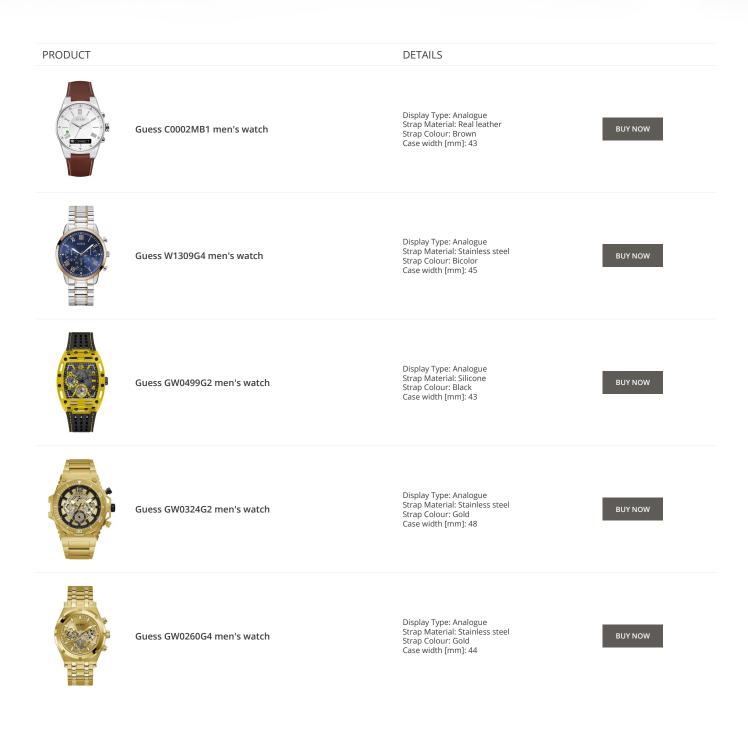

Guess watches for men Catalog

# GUESS

ONLINE CATALOG

This document contains our exclusive collection of Guess watches for men. All our products are original. We at the DIALANDO<sup>®</sup> watch store are committed to helping you find the perfect watch. https://www.dialando.pt/

PRODUCT



Guess V1011M2 men's watch

Guess W65014L4 ladies' watch

Display Type: Analogue Strap Material: Textile Strap Colour: Black Case width [mm]: 42

DETAILS

BUY NOW

BUY NOW



Guess W1164G1 men's watch

Display Type: Analogue Strap Material: Real leather Strap Colour: Brown Case width [mm]: 43

Display Type: Analogue Strap Material: Real leather

Strap Colour: Blue Case width [mm]: 40

BUY NOW

© DIALANDO® Aphrodonis Media Group Ltd































































#### Guess watches for men Catalog

PRODUCT

DETAILS



Guess X85009G1S ladies' watch

Display Type: Analogue Strap Material: Ceramics Strap Colour: White Case width [mm]: 44

Display Type: Analogue Strap Material: Ceramics Strap Colour: Black Case width [mm]: 45





Guess X84003G5S men's watch

Guess X85003G2S men's watch

Display Type: Analogue Strap Material: Real leather Strap Colour: Black Case width [mm]: 44

BUY NOW