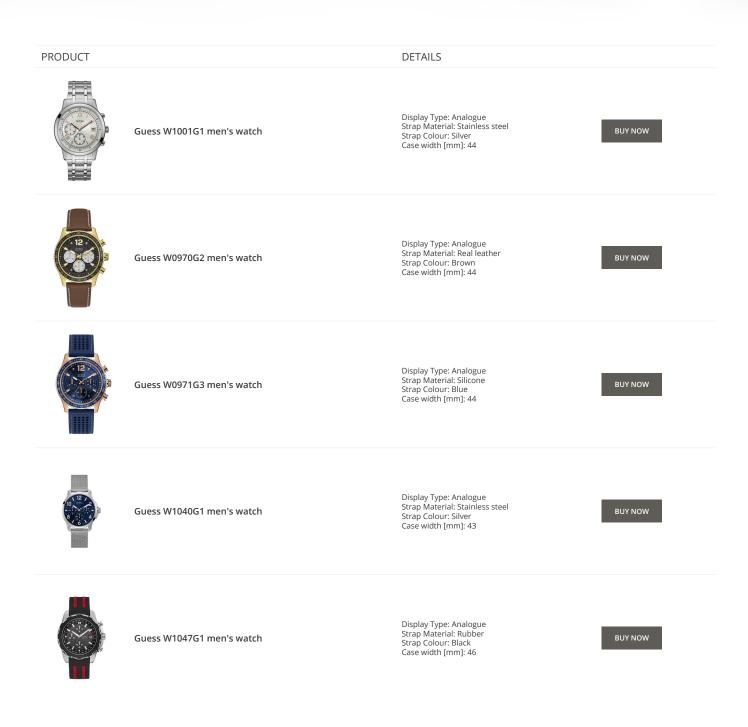

#### Guess watches for men Catalog

PRODUCT

DETAILS

Guess X85009G1S ladies' watch

Display Type: Analogue Strap Material: Ceramics Strap Colour: White Case width [mm]: 44

Display Type: Analogue Strap Material: Ceramics Strap Colour: Black Case width [mm]: 45

Guess X84003G5S men's watch

Guess X85003G2S men's watch

Display Type: Analogue Strap Material: Real leather Strap Colour: Black Case width [mm]: 44

BUY NOW