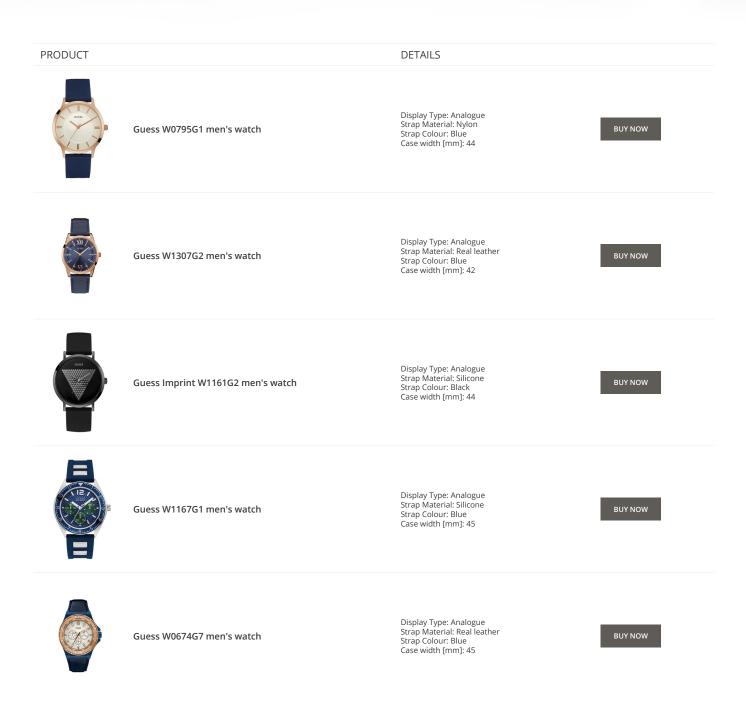

#### Guess watches for men Catalog

PRODUCT

DETAILS

Guess X85009G1S ladies' watch

Display Type: Analogue Strap Material: Ceramics Strap Colour: White Case width [mm]: 44

Display Type: Analogue Strap Material: Ceramics Strap Colour: Black Case width [mm]: 45

Guess X84003G5S men's watch

Guess X85003G2S men's watch

Display Type: Analogue Strap Material: Real leather Strap Colour: Black Case width [mm]: 44

BUY NOW