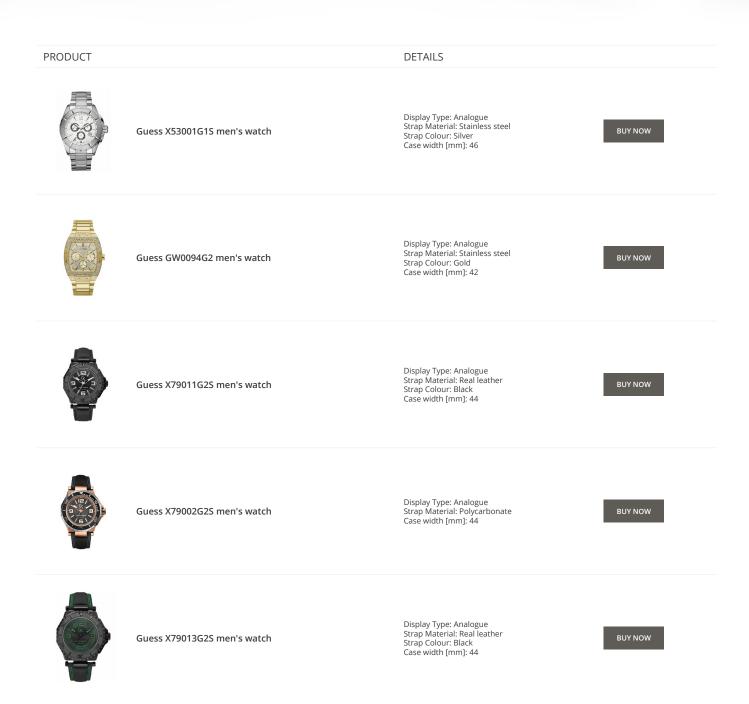

Guess watches for men Catalog

# GUESS

ONLINE CATALOG

This document contains our exclusive collection of Guess watches for men. All our products are original. We at the DIALANDO<sup>®</sup> watch store are committed to helping you find the perfect watch. https://www.dialando.pt/

PRODUCT



Guess V1011M2 men's watch

Guess W65014L4 ladies' watch

Display Type: Analogue Strap Material: Textile Strap Colour: Black Case width [mm]: 42

DETAILS

BUY NOW

BUY NOW



Guess W1164G1 men's watch

Display Type: Analogue Strap Material: Real leather Strap Colour: Brown Case width [mm]: 43

Display Type: Analogue Strap Material: Real leather

Strap Colour: Blue Case width [mm]: 40

BUY NOW

© DIALANDO® Aphrodonis Media Group Ltd































































#### Guess watches for men Catalog

PRODUCT

DETAILS



Guess X85009G1S ladies' watch

Display Type: Analogue Strap Material: Ceramics Strap Colour: White Case width [mm]: 44

Display Type: Analogue Strap Material: Ceramics Strap Colour: Black Case width [mm]: 45





Guess X84003G5S men's watch

Guess X85003G2S men's watch

Display Type: Analogue Strap Material: Real leather Strap Colour: Black Case width [mm]: 44

BUY NOW