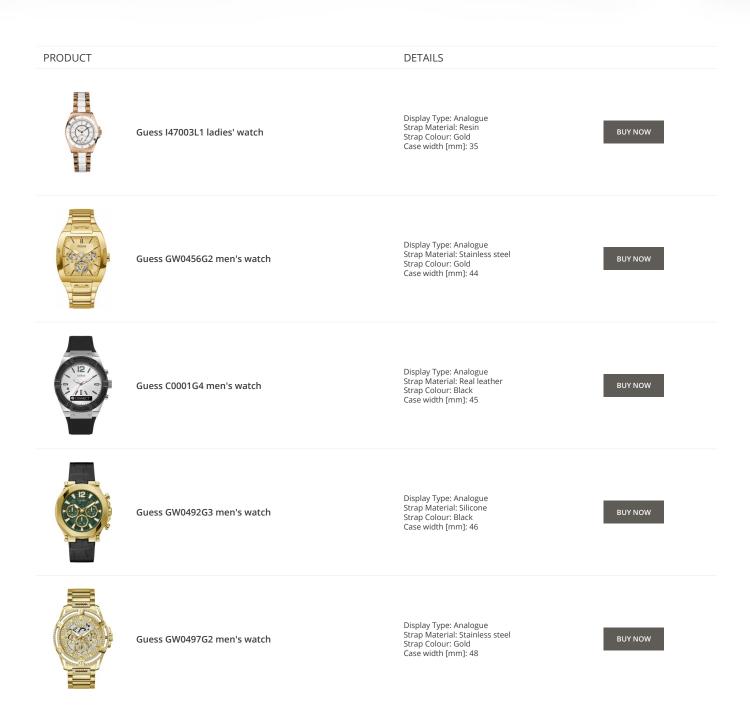

Guess watches for men Catalog

# GUESS

ONLINE CATALOG

This document contains our exclusive collection of Guess watches for men. All our products are original. We at the DIALANDO<sup>®</sup> watch store are committed to helping you find the perfect watch. https://www.dialando.pt/

PRODUCT



Guess V1011M2 men's watch

Guess W65014L4 ladies' watch

Display Type: Analogue Strap Material: Textile Strap Colour: Black Case width [mm]: 42

DETAILS

BUY NOW

BUY NOW



Guess W1164G1 men's watch

Display Type: Analogue Strap Material: Real leather Strap Colour: Brown Case width [mm]: 43

Display Type: Analogue Strap Material: Real leather

Strap Colour: Blue Case width [mm]: 40

BUY NOW

© DIALANDO® Aphrodonis Media Group Ltd































































#### Guess watches for men Catalog

PRODUCT

DETAILS



Guess X85009G1S ladies' watch

Display Type: Analogue Strap Material: Ceramics Strap Colour: White Case width [mm]: 44

Display Type: Analogue Strap Material: Ceramics Strap Colour: Black Case width [mm]: 45





Guess X84003G5S men's watch

Guess X85003G2S men's watch

Display Type: Analogue Strap Material: Real leather Strap Colour: Black Case width [mm]: 44

BUY NOW