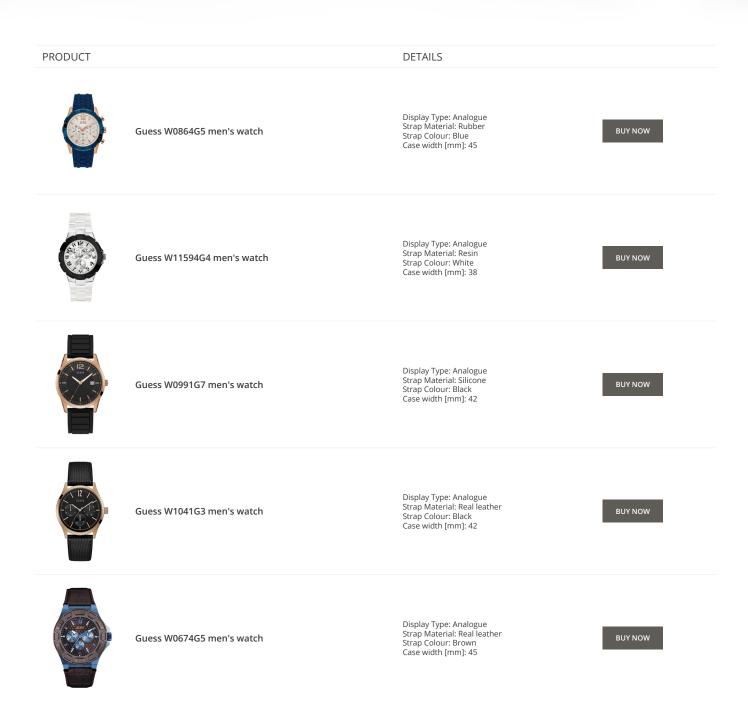

#### Guess watches for men Catalog

PRODUCT

DETAILS

Guess X85009G1S ladies' watch

Display Type: Analogue Strap Material: Ceramics Strap Colour: White Case width [mm]: 44

Display Type: Analogue Strap Material: Ceramics Strap Colour: Black Case width [mm]: 45

Guess X84003G5S men's watch

Guess X85003G2S men's watch

Display Type: Analogue Strap Material: Real leather Strap Colour: Black Case width [mm]: 44

BUY NOW