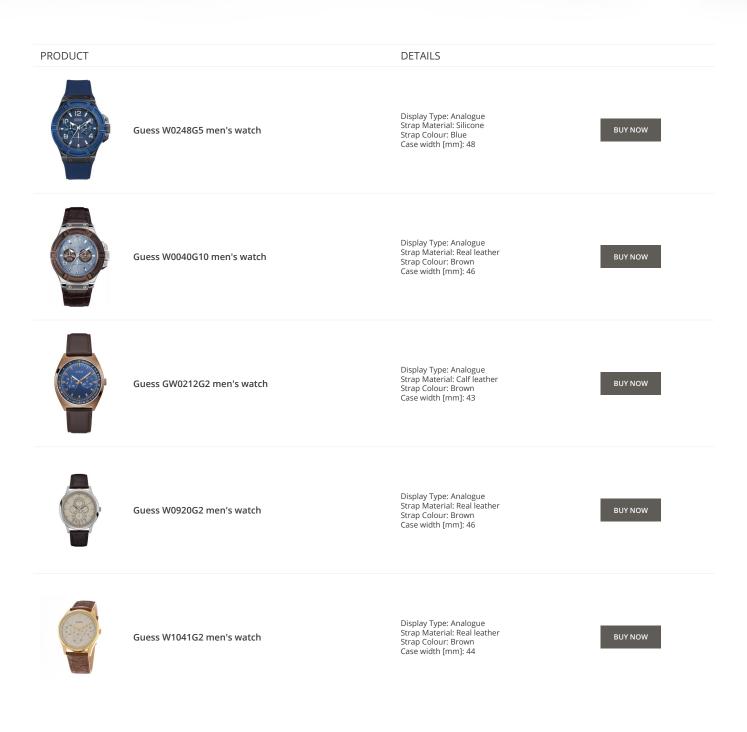

#### Guess watches for men Catalog

PRODUCT

DETAILS

Guess X85009G1S ladies' watch

Display Type: Analogue Strap Material: Ceramics Strap Colour: White Case width [mm]: 44

Display Type: Analogue Strap Material: Ceramics Strap Colour: Black Case width [mm]: 45

Guess X84003G5S men's watch

Guess X85003G2S men's watch

Display Type: Analogue Strap Material: Real leather Strap Colour: Black Case width [mm]: 44

BUY NOW