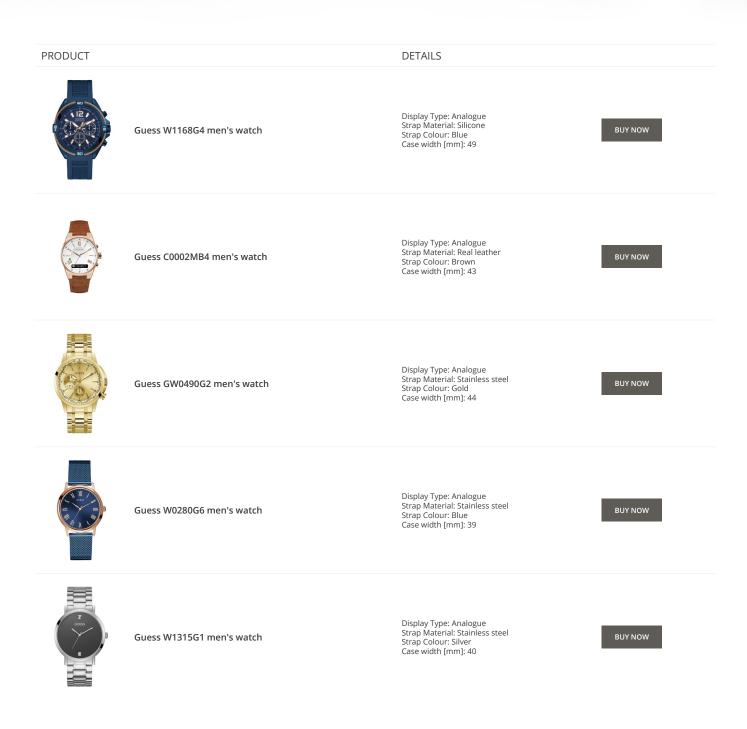

PRODUCT

Guess V1011M2 men's watch

Guess W65014L4 ladies' watch

Display Type: Analogue Strap Material: Textile Strap Colour: Black Case width [mm]: 42

DETAILS

BUY NOW

BUY NOW

Guess W1164G1 men's watch

Display Type: Analogue Strap Material: Real leather Strap Colour: Brown Case width [mm]: 43

Display Type: Analogue Strap Material: Real leather

Strap Colour: Blue Case width [mm]: 40

BUY NOW

© DIALANDO® Aphrodonis Media Group Ltd