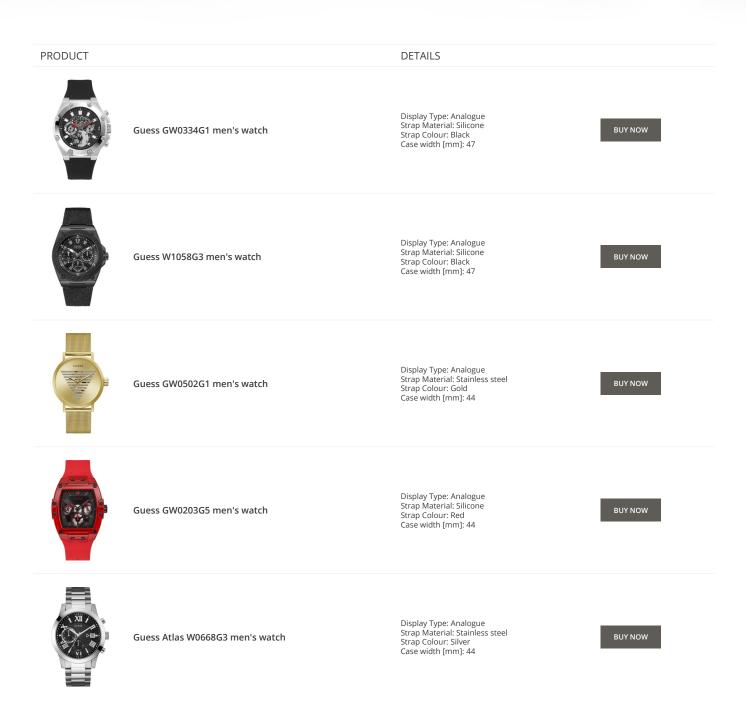

Guess watches for men Catalog

# GUESS

ONLINE CATALOG

This document contains our exclusive collection of Guess watches for men. All our products are original. We at the DIALANDO<sup>®</sup> watch store are committed to helping you find the perfect watch. https://www.dialando.pt/

PRODUCT



Guess V1011M2 men's watch

Guess W65014L4 ladies' watch

Display Type: Analogue Strap Material: Textile Strap Colour: Black Case width [mm]: 42

DETAILS

BUY NOW

BUY NOW



Guess W1164G1 men's watch

Display Type: Analogue Strap Material: Real leather Strap Colour: Brown Case width [mm]: 43

Display Type: Analogue Strap Material: Real leather

Strap Colour: Blue Case width [mm]: 40

BUY NOW

© DIALANDO® Aphrodonis Media Group Ltd































































#### Guess watches for men Catalog

PRODUCT

DETAILS



Guess X85009G1S ladies' watch

Display Type: Analogue Strap Material: Ceramics Strap Colour: White Case width [mm]: 44

Display Type: Analogue Strap Material: Ceramics Strap Colour: Black Case width [mm]: 45





Guess X84003G5S men's watch

Guess X85003G2S men's watch

Display Type: Analogue Strap Material: Real leather Strap Colour: Black Case width [mm]: 44

BUY NOW