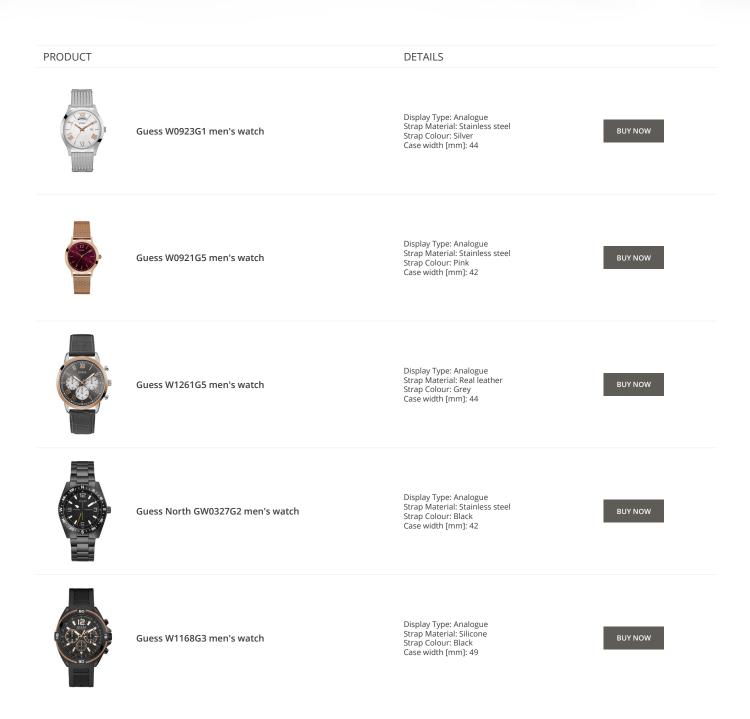

#### Guess watches for men Catalog

PRODUCT

DETAILS

Guess X85009G1S ladies' watch

Display Type: Analogue Strap Material: Ceramics Strap Colour: White Case width [mm]: 44

Display Type: Analogue Strap Material: Ceramics Strap Colour: Black Case width [mm]: 45

Guess X84003G5S men's watch

Guess X85003G2S men's watch

Display Type: Analogue Strap Material: Real leather Strap Colour: Black Case width [mm]: 44

BUY NOW