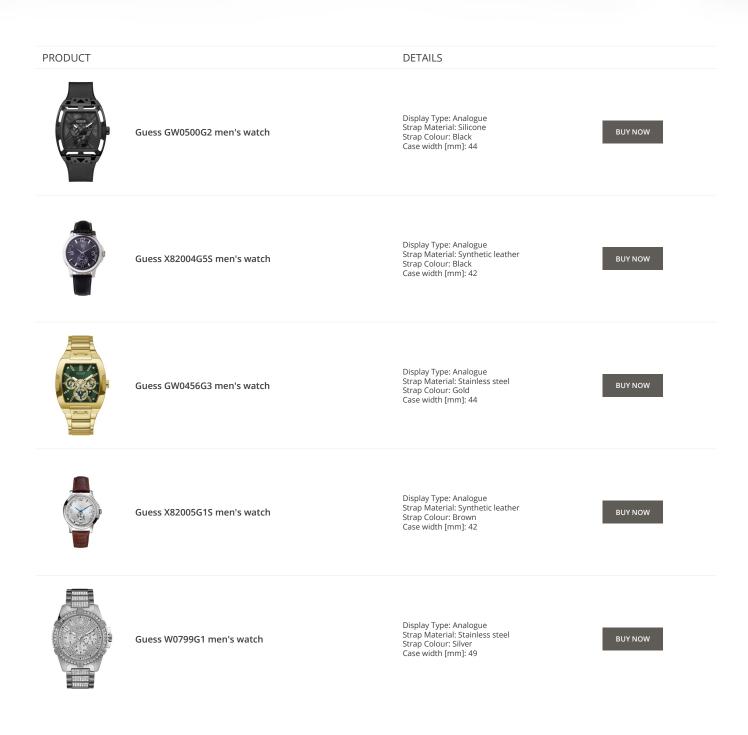

Guess watches for men Catalog

# GUESS

ONLINE CATALOG

This document contains our exclusive collection of Guess watches for men. All our products are original. We at the DIALANDO<sup>®</sup> watch store are committed to helping you find the perfect watch. https://www.dialando.pt/

PRODUCT



Guess V1011M2 men's watch

Guess W65014L4 ladies' watch

Display Type: Analogue Strap Material: Textile Strap Colour: Black Case width [mm]: 42

DETAILS

BUY NOW

BUY NOW



Guess W1164G1 men's watch

Display Type: Analogue Strap Material: Real leather Strap Colour: Brown Case width [mm]: 43

Display Type: Analogue Strap Material: Real leather

Strap Colour: Blue Case width [mm]: 40

BUY NOW

© DIALANDO® Aphrodonis Media Group Ltd































































#### Guess watches for men Catalog

PRODUCT

DETAILS



Guess X85009G1S ladies' watch

Display Type: Analogue Strap Material: Ceramics Strap Colour: White Case width [mm]: 44

Display Type: Analogue Strap Material: Ceramics Strap Colour: Black Case width [mm]: 45





Guess X84003G5S men's watch

Guess X85003G2S men's watch

Display Type: Analogue Strap Material: Real leather Strap Colour: Black Case width [mm]: 44

BUY NOW