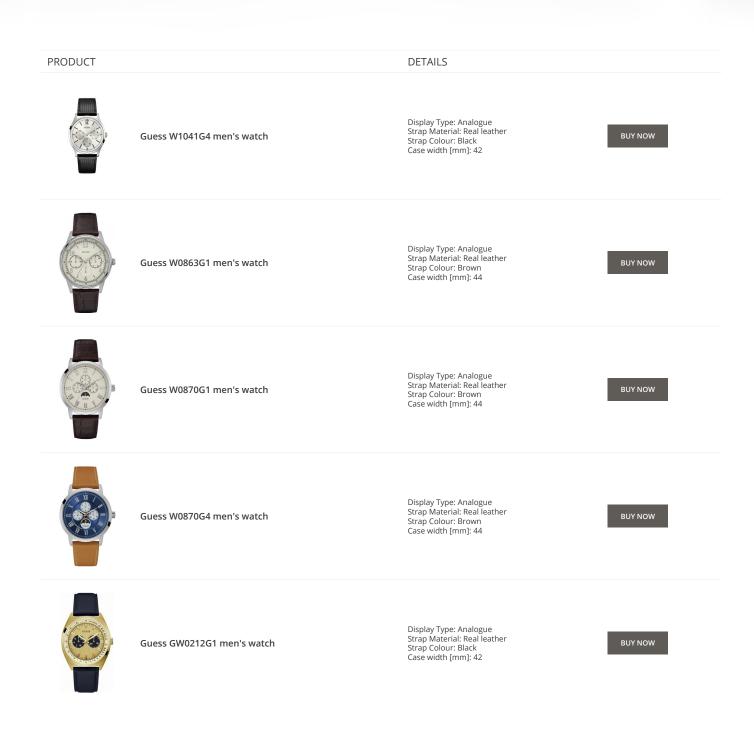

#### Guess watches for men Catalog

PRODUCT

DETAILS

Guess X85009G1S ladies' watch

Display Type: Analogue Strap Material: Ceramics Strap Colour: White Case width [mm]: 44

Display Type: Analogue Strap Material: Ceramics Strap Colour: Black Case width [mm]: 45

Guess X84003G5S men's watch

Guess X85003G2S men's watch

Display Type: Analogue Strap Material: Real leather Strap Colour: Black Case width [mm]: 44

BUY NOW