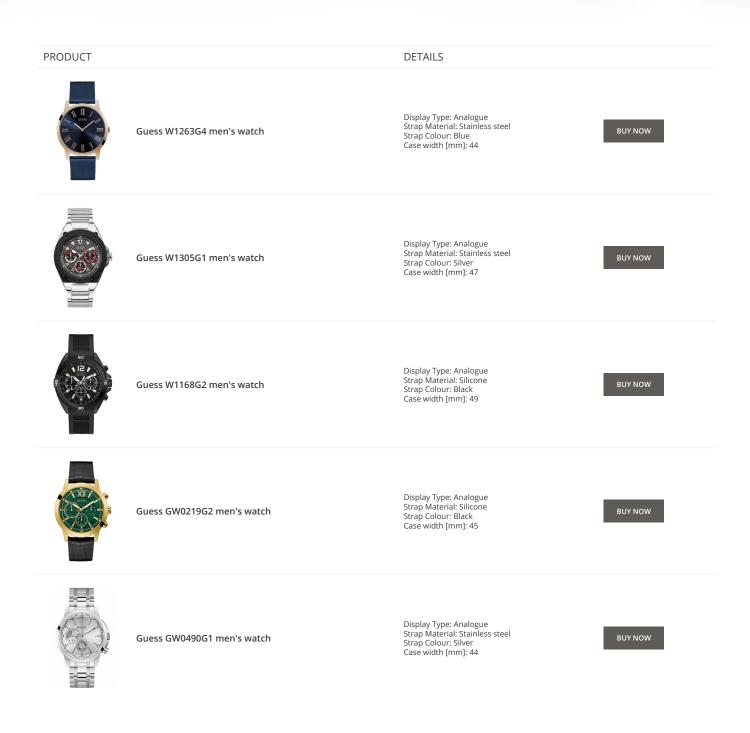

Guess watches for men Catalog

# GUESS

ONLINE CATALOG

This document contains our exclusive collection of Guess watches for men. All our products are original. We at the DIALANDO<sup>®</sup> watch store are committed to helping you find the perfect watch. https://www.dialando.pt/

PRODUCT



Guess V1011M2 men's watch

Guess W65014L4 ladies' watch

Display Type: Analogue Strap Material: Textile Strap Colour: Black Case width [mm]: 42

DETAILS

BUY NOW

BUY NOW



Guess W1164G1 men's watch

Display Type: Analogue Strap Material: Real leather Strap Colour: Brown Case width [mm]: 43

Display Type: Analogue Strap Material: Real leather

Strap Colour: Blue Case width [mm]: 40

BUY NOW

© DIALANDO® Aphrodonis Media Group Ltd































































#### Guess watches for men Catalog

PRODUCT

DETAILS



Guess X85009G1S ladies' watch

Display Type: Analogue Strap Material: Ceramics Strap Colour: White Case width [mm]: 44

Display Type: Analogue Strap Material: Ceramics Strap Colour: Black Case width [mm]: 45





Guess X84003G5S men's watch

Guess X85003G2S men's watch

Display Type: Analogue Strap Material: Real leather Strap Colour: Black Case width [mm]: 44

BUY NOW