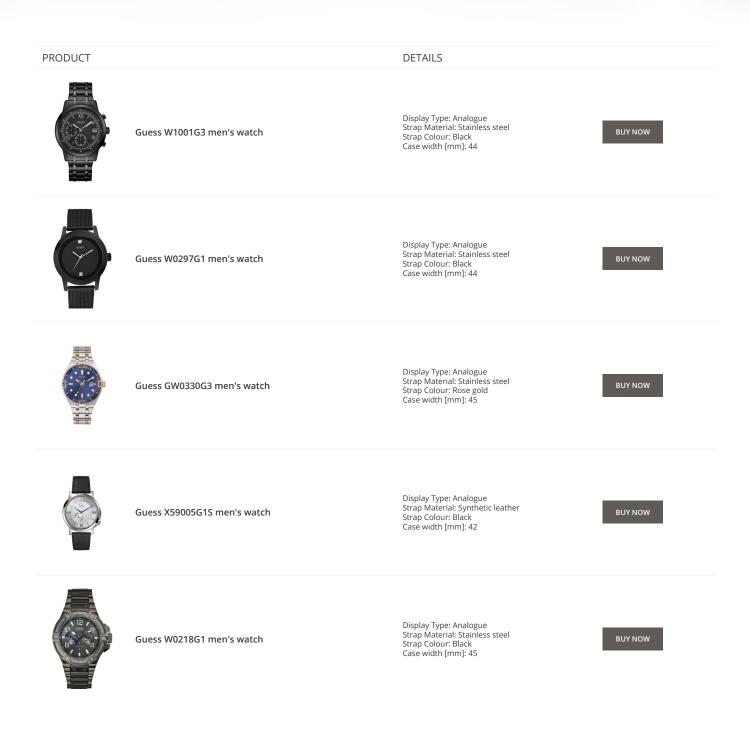

Guess watches for men Catalog

# GUESS

ONLINE CATALOG

This document contains our exclusive collection of Guess watches for men. All our products are original. We at the DIALANDO<sup>®</sup> watch store are committed to helping you find the perfect watch. https://www.dialando.pt/

PRODUCT



Guess V1011M2 men's watch

Guess W65014L4 ladies' watch

Display Type: Analogue Strap Material: Textile Strap Colour: Black Case width [mm]: 42

DETAILS

BUY NOW

BUY NOW



Guess W1164G1 men's watch

Display Type: Analogue Strap Material: Real leather Strap Colour: Brown Case width [mm]: 43

Display Type: Analogue Strap Material: Real leather

Strap Colour: Blue Case width [mm]: 40

BUY NOW

© DIALANDO® Aphrodonis Media Group Ltd































































#### Guess watches for men Catalog

PRODUCT

DETAILS



Guess X85009G1S ladies' watch

Display Type: Analogue Strap Material: Ceramics Strap Colour: White Case width [mm]: 44

Display Type: Analogue Strap Material: Ceramics Strap Colour: Black Case width [mm]: 45





Guess X84003G5S men's watch

Guess X85003G2S men's watch

Display Type: Analogue Strap Material: Real leather Strap Colour: Black Case width [mm]: 44

BUY NOW