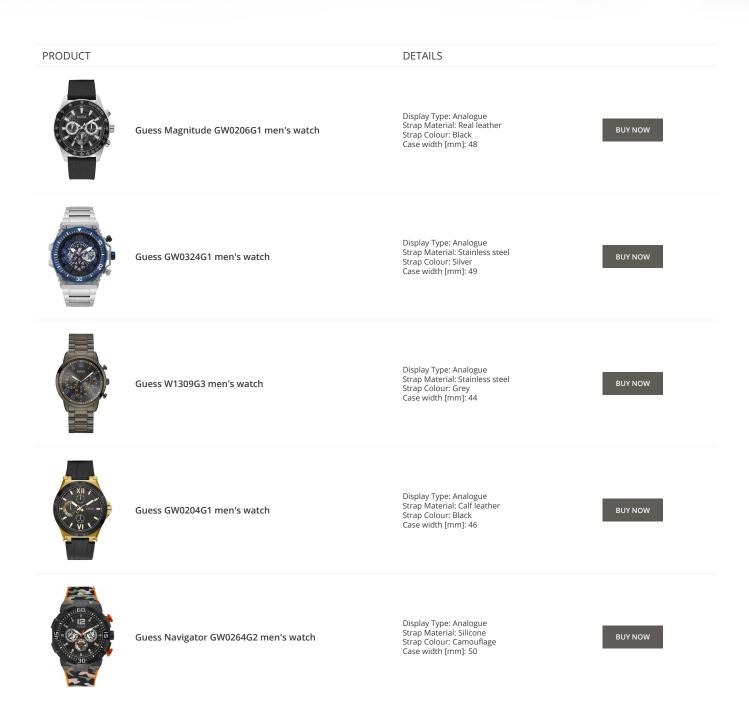

PRODUCT

Guess V1011M2 men's watch

Guess W65014L4 ladies' watch

Display Type: Analogue Strap Material: Textile Strap Colour: Black Case width [mm]: 42

DETAILS

BUY NOW

BUY NOW

Guess W1164G1 men's watch

Display Type: Analogue Strap Material: Real leather Strap Colour: Brown Case width [mm]: 43

Display Type: Analogue Strap Material: Real leather

Strap Colour: Blue Case width [mm]: 40

BUY NOW

© DIALANDO® Aphrodonis Media Group Ltd