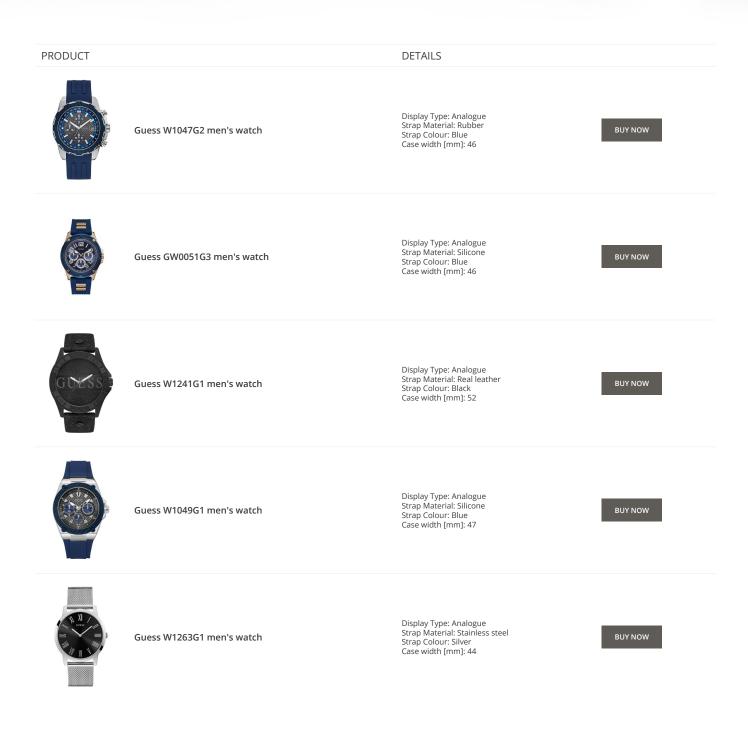

#### Guess watches for men Catalog

PRODUCT

DETAILS

Guess X85009G1S ladies' watch

Display Type: Analogue Strap Material: Ceramics Strap Colour: White Case width [mm]: 44

Display Type: Analogue Strap Material: Ceramics Strap Colour: Black Case width [mm]: 45

Guess X84003G5S men's watch

Guess X85003G2S men's watch

Display Type: Analogue Strap Material: Real leather Strap Colour: Black Case width [mm]: 44

BUY NOW