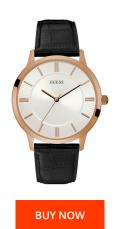

## Guess men's watch W0664G4 Specifications

This document contains all the specifications for the Guess W0664G4 men's watch. We at the DIALANDO® watch store offer a large selection of authentic watches from the best watch brands in the world.

| MATERIAL & COLOUR  |               |
|--------------------|---------------|
| Strap Material     | Real leather  |
| Strap Colour       | Black         |
| Colour of the dial | Silver        |
| Glass              | Mineral glass |
|                    |               |
| DETAILS            |               |
| Clasp              | Buckle        |